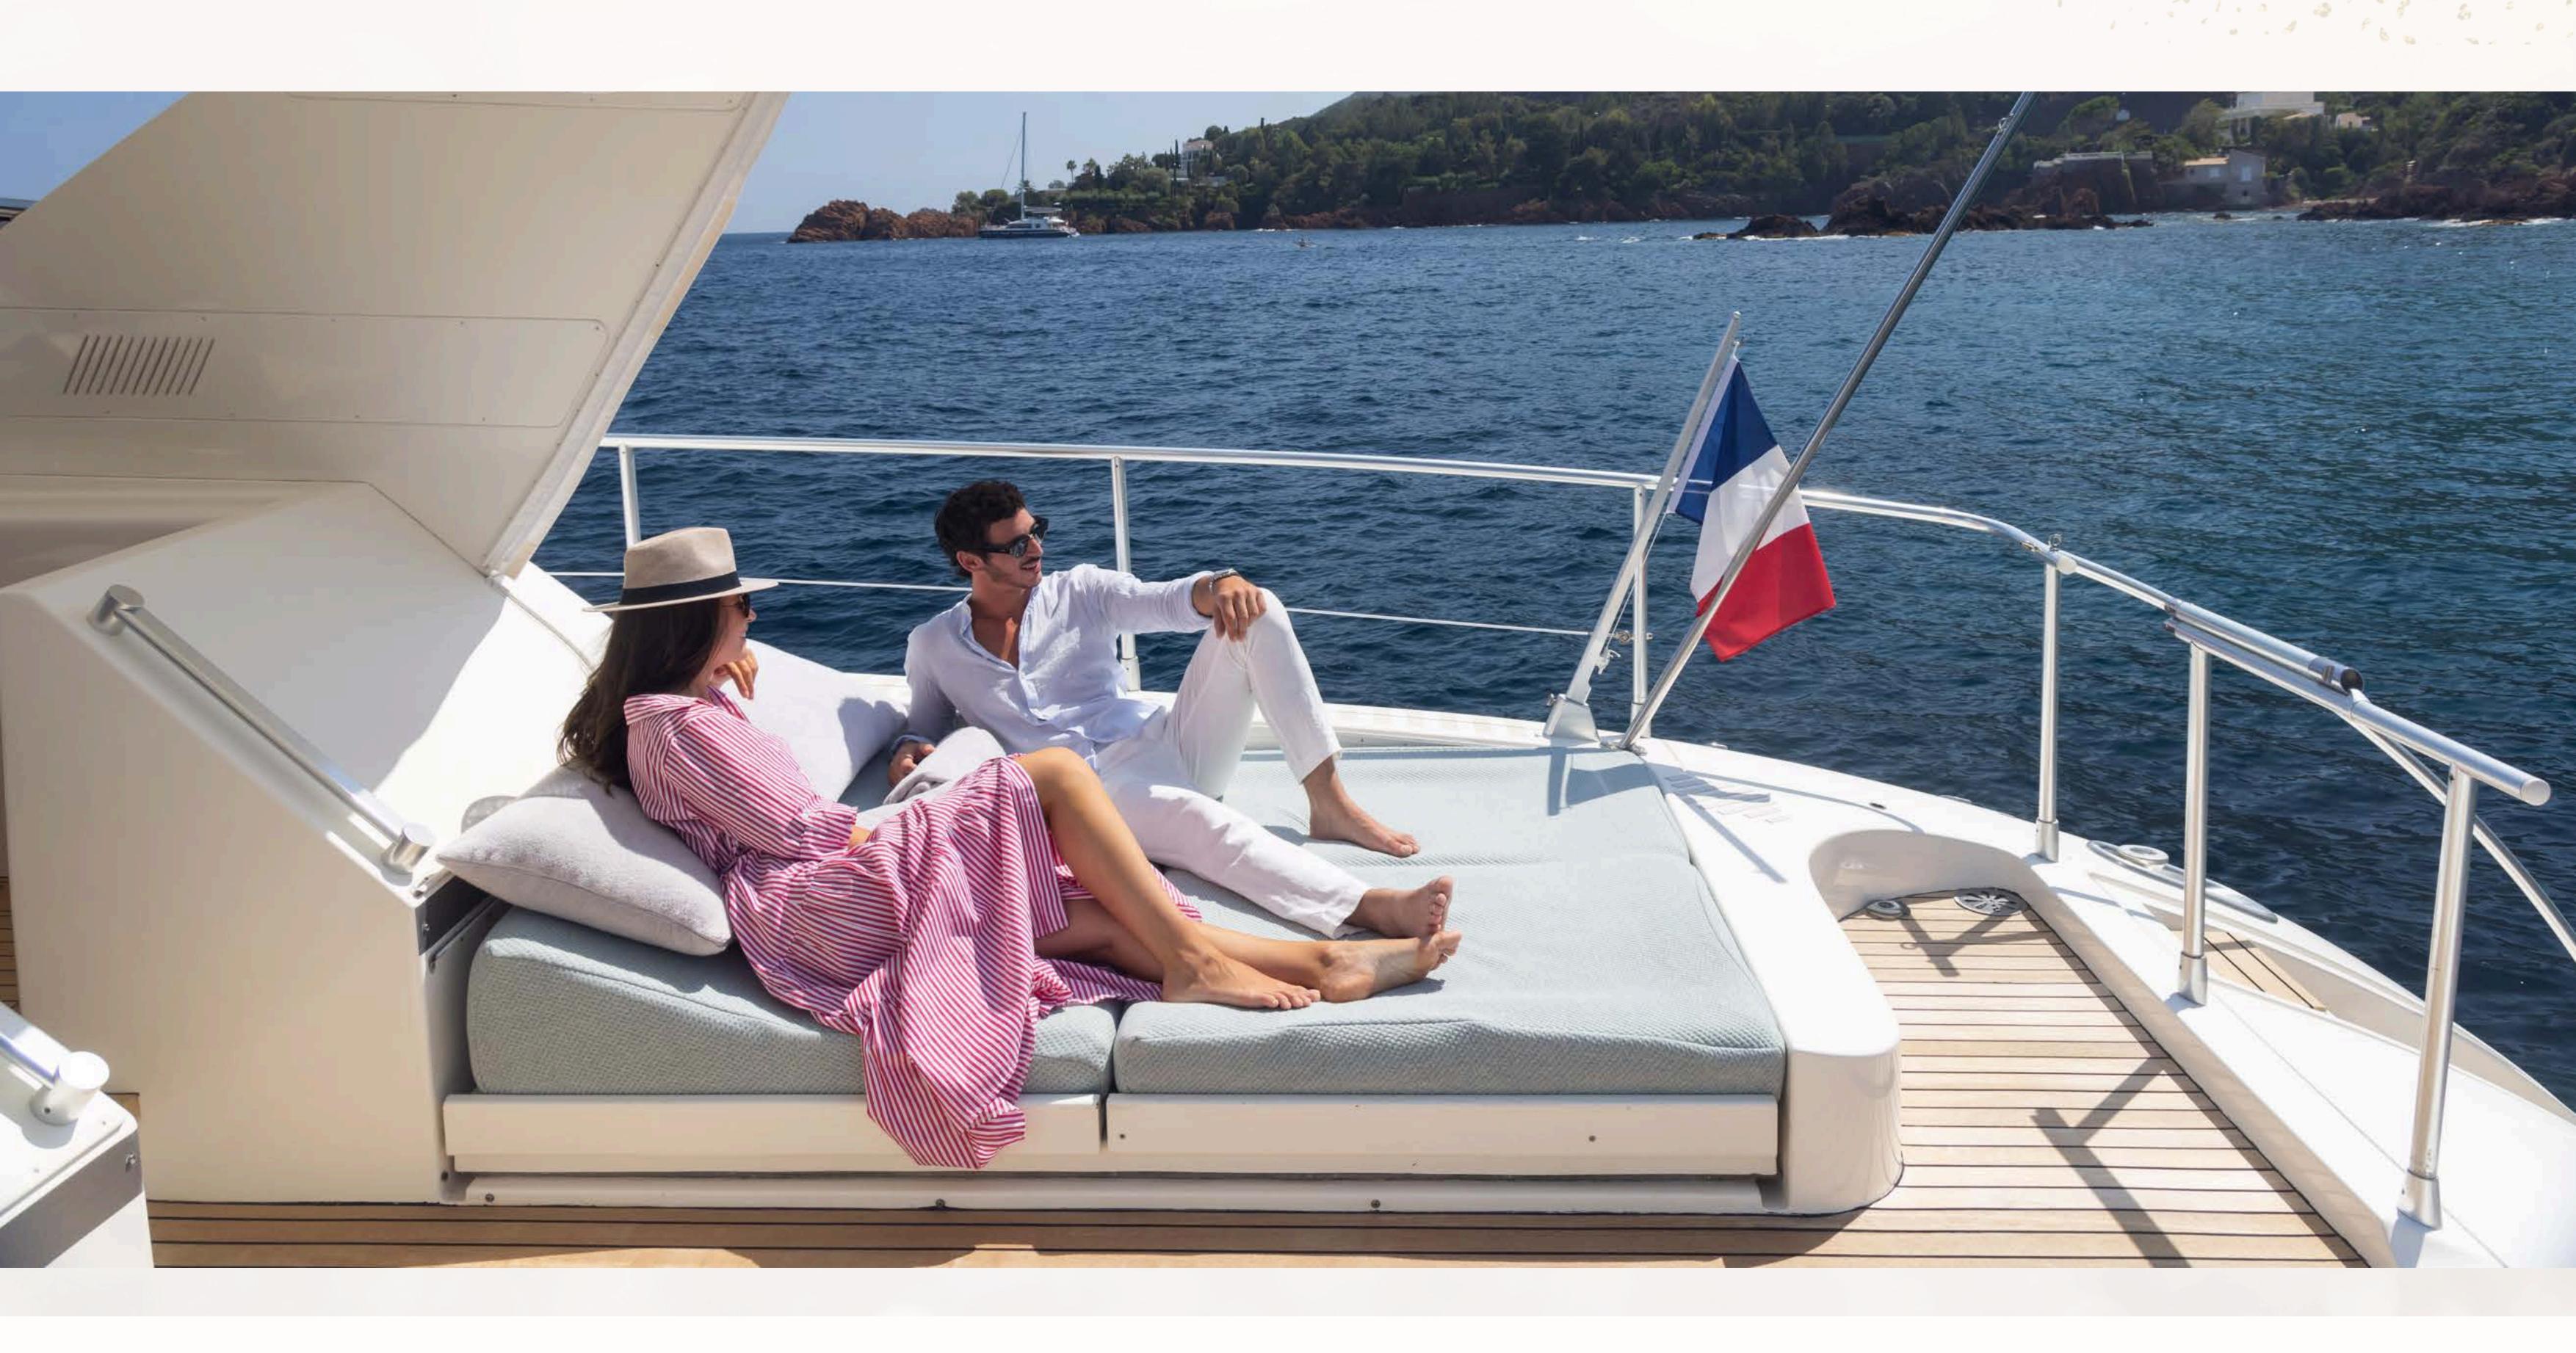

# Leopard 23 sport

Charter "Baoli" – Iconic style and comfort at sea

Step aboard Baoli, a stunning Leopard 23 Sport that perfectly blends Italian elegance, sporty design, and refined comfort.

Recently refitted in 2023, this 23-meter yacht offers the ideal setting for unforgettable days at sea along the French Riviera.

With spacious outdoor lounging areas, 3 fully equipped cabins with ensuite bathrooms, a bright and inviting saloon, and a professional crew on board, Baoli is the perfect choice for a luxury cruise with family or friends.

Its sleek lines, easy access swim platform, premium sound system, and smooth cruising performance promise a truly unique yachting experience.