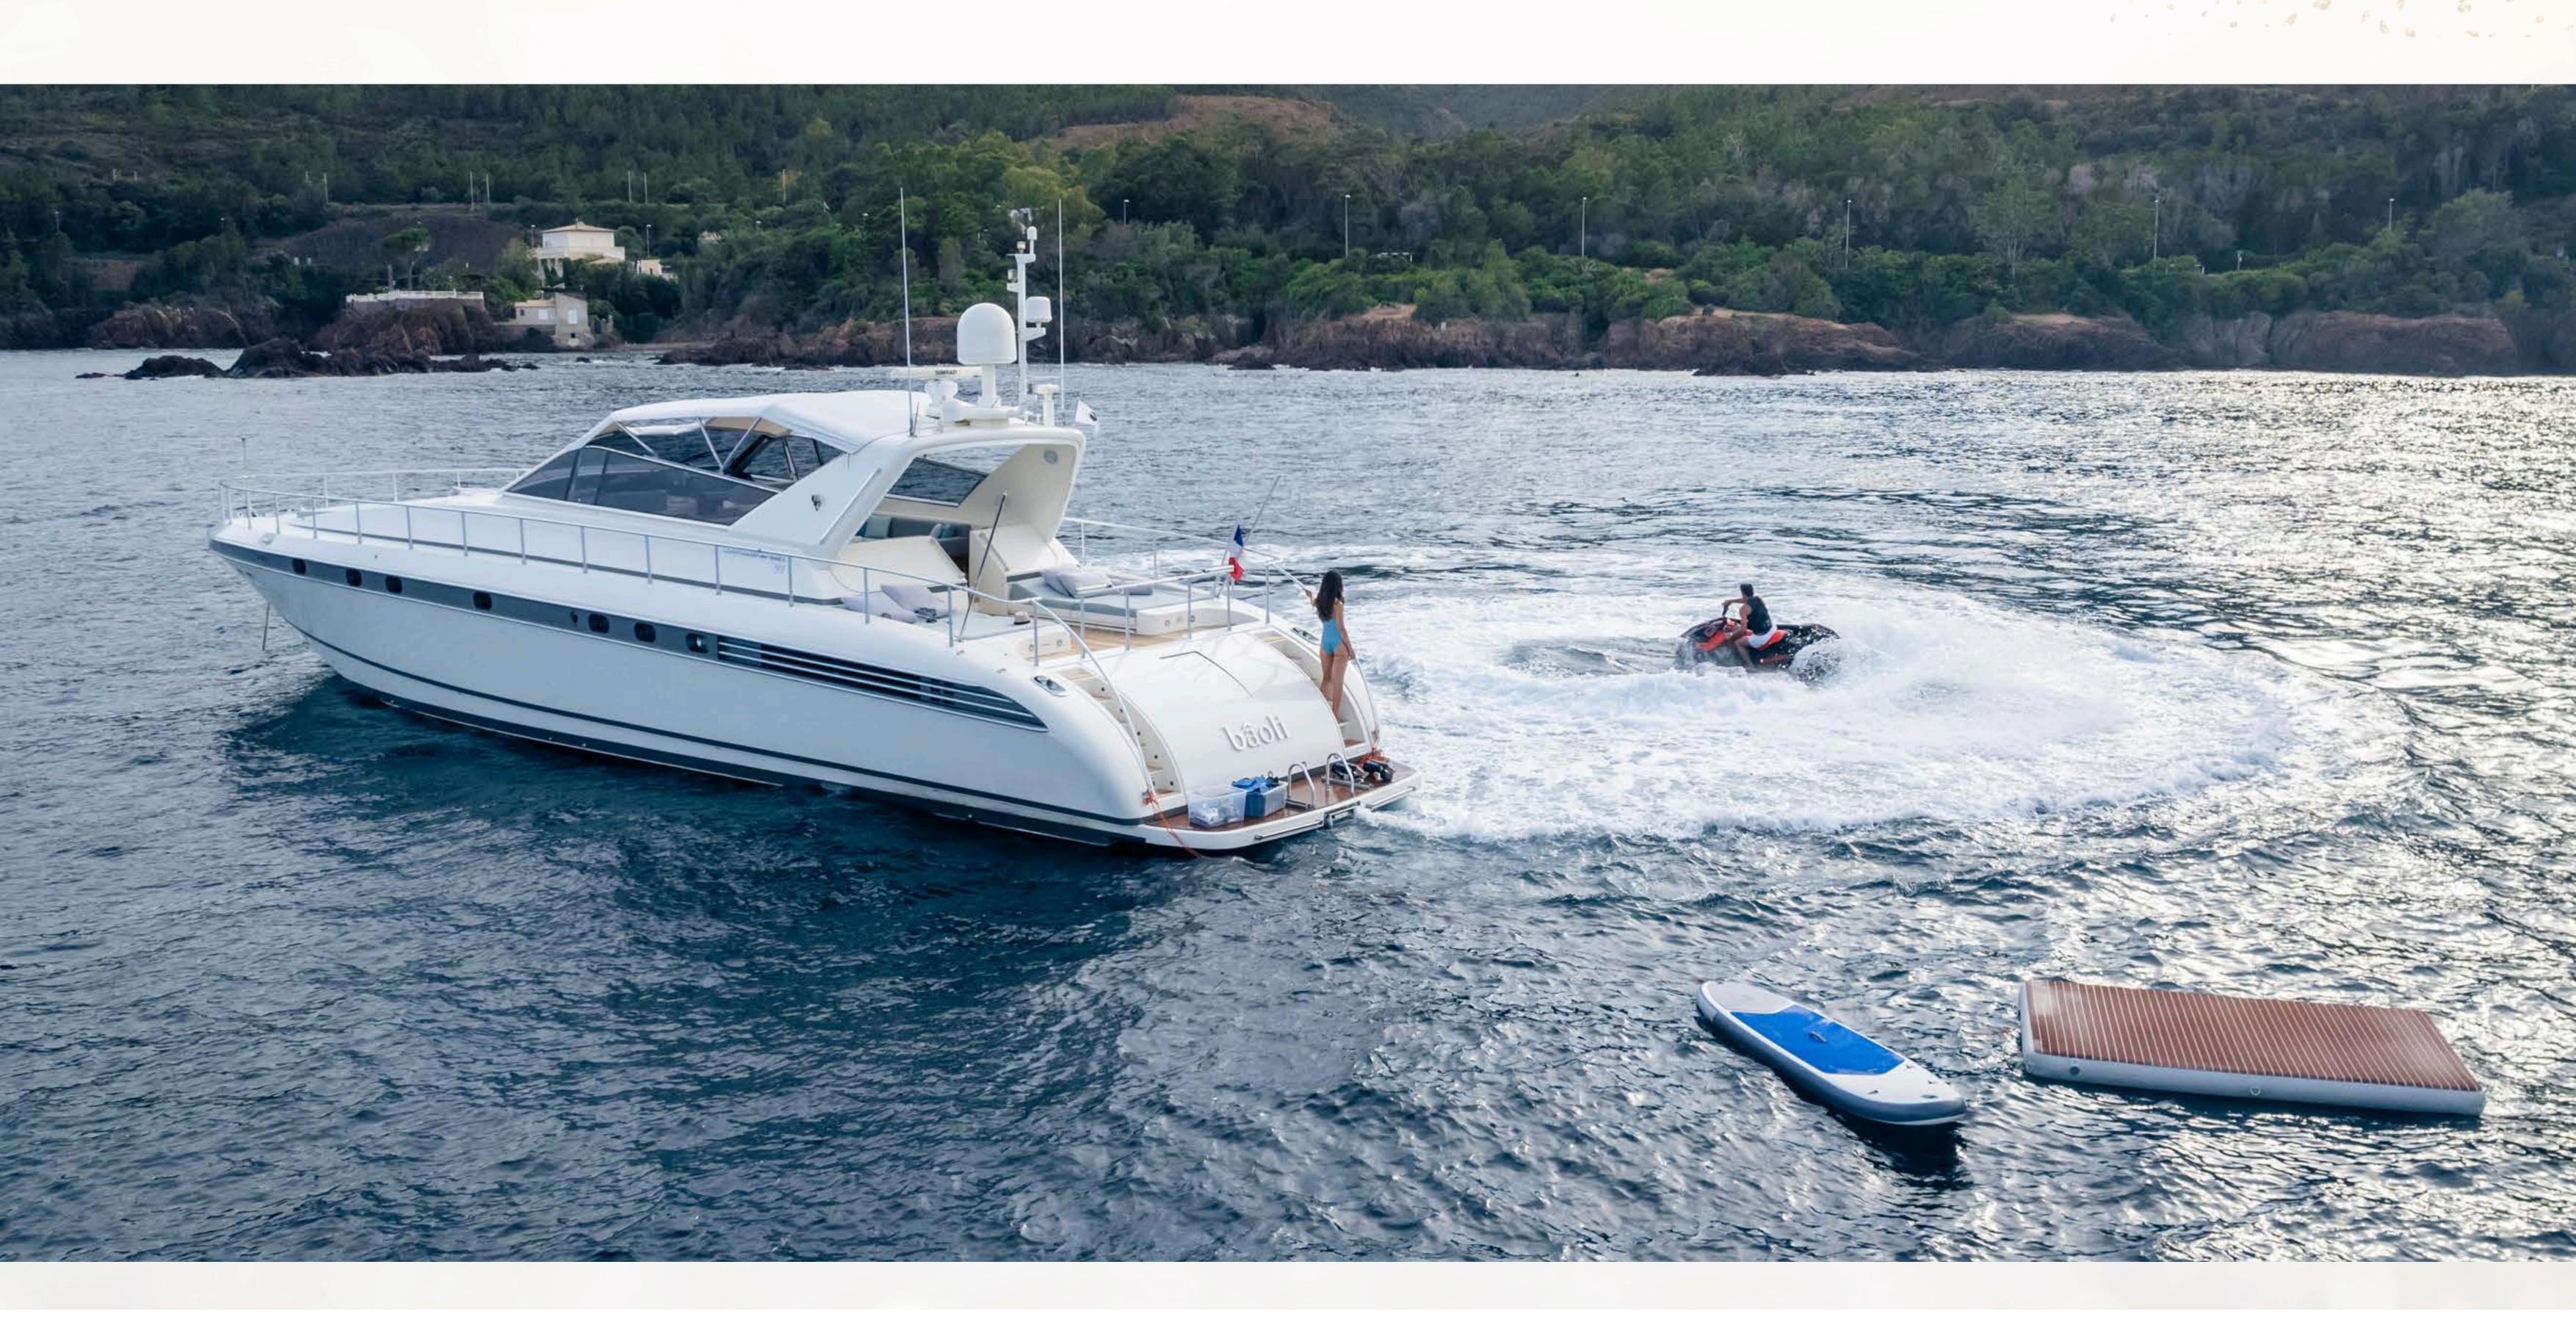

# Leopard 23 sport

Charter "Baoli" – Iconic style and comfort at sea

Step aboard Baoli, a stunning Leopard 23 Sport that perfectly blends Italian elegance, sporty design, and refined comfort.

Recently refitted in 2023, this 23-meter yacht offers the ideal setting for unforgettable days at sea along the French Riviera.

With spacious outdoor lounging areas, 3 fully equipped cabins with ensuite bathrooms, a bright and inviting saloon, and a professional crew on board, Baoli is the perfect choice for a luxury cruise with family or friends.

Its sleek lines, easy access swim platform, premium sound system, and smooth cruising performance promise a truly unique yachting experience.

Mediterranean

Williams turbo jet 285

2 sublue Navbow, 1 seadoospark 90cv 2-seater jetski,2 paddles