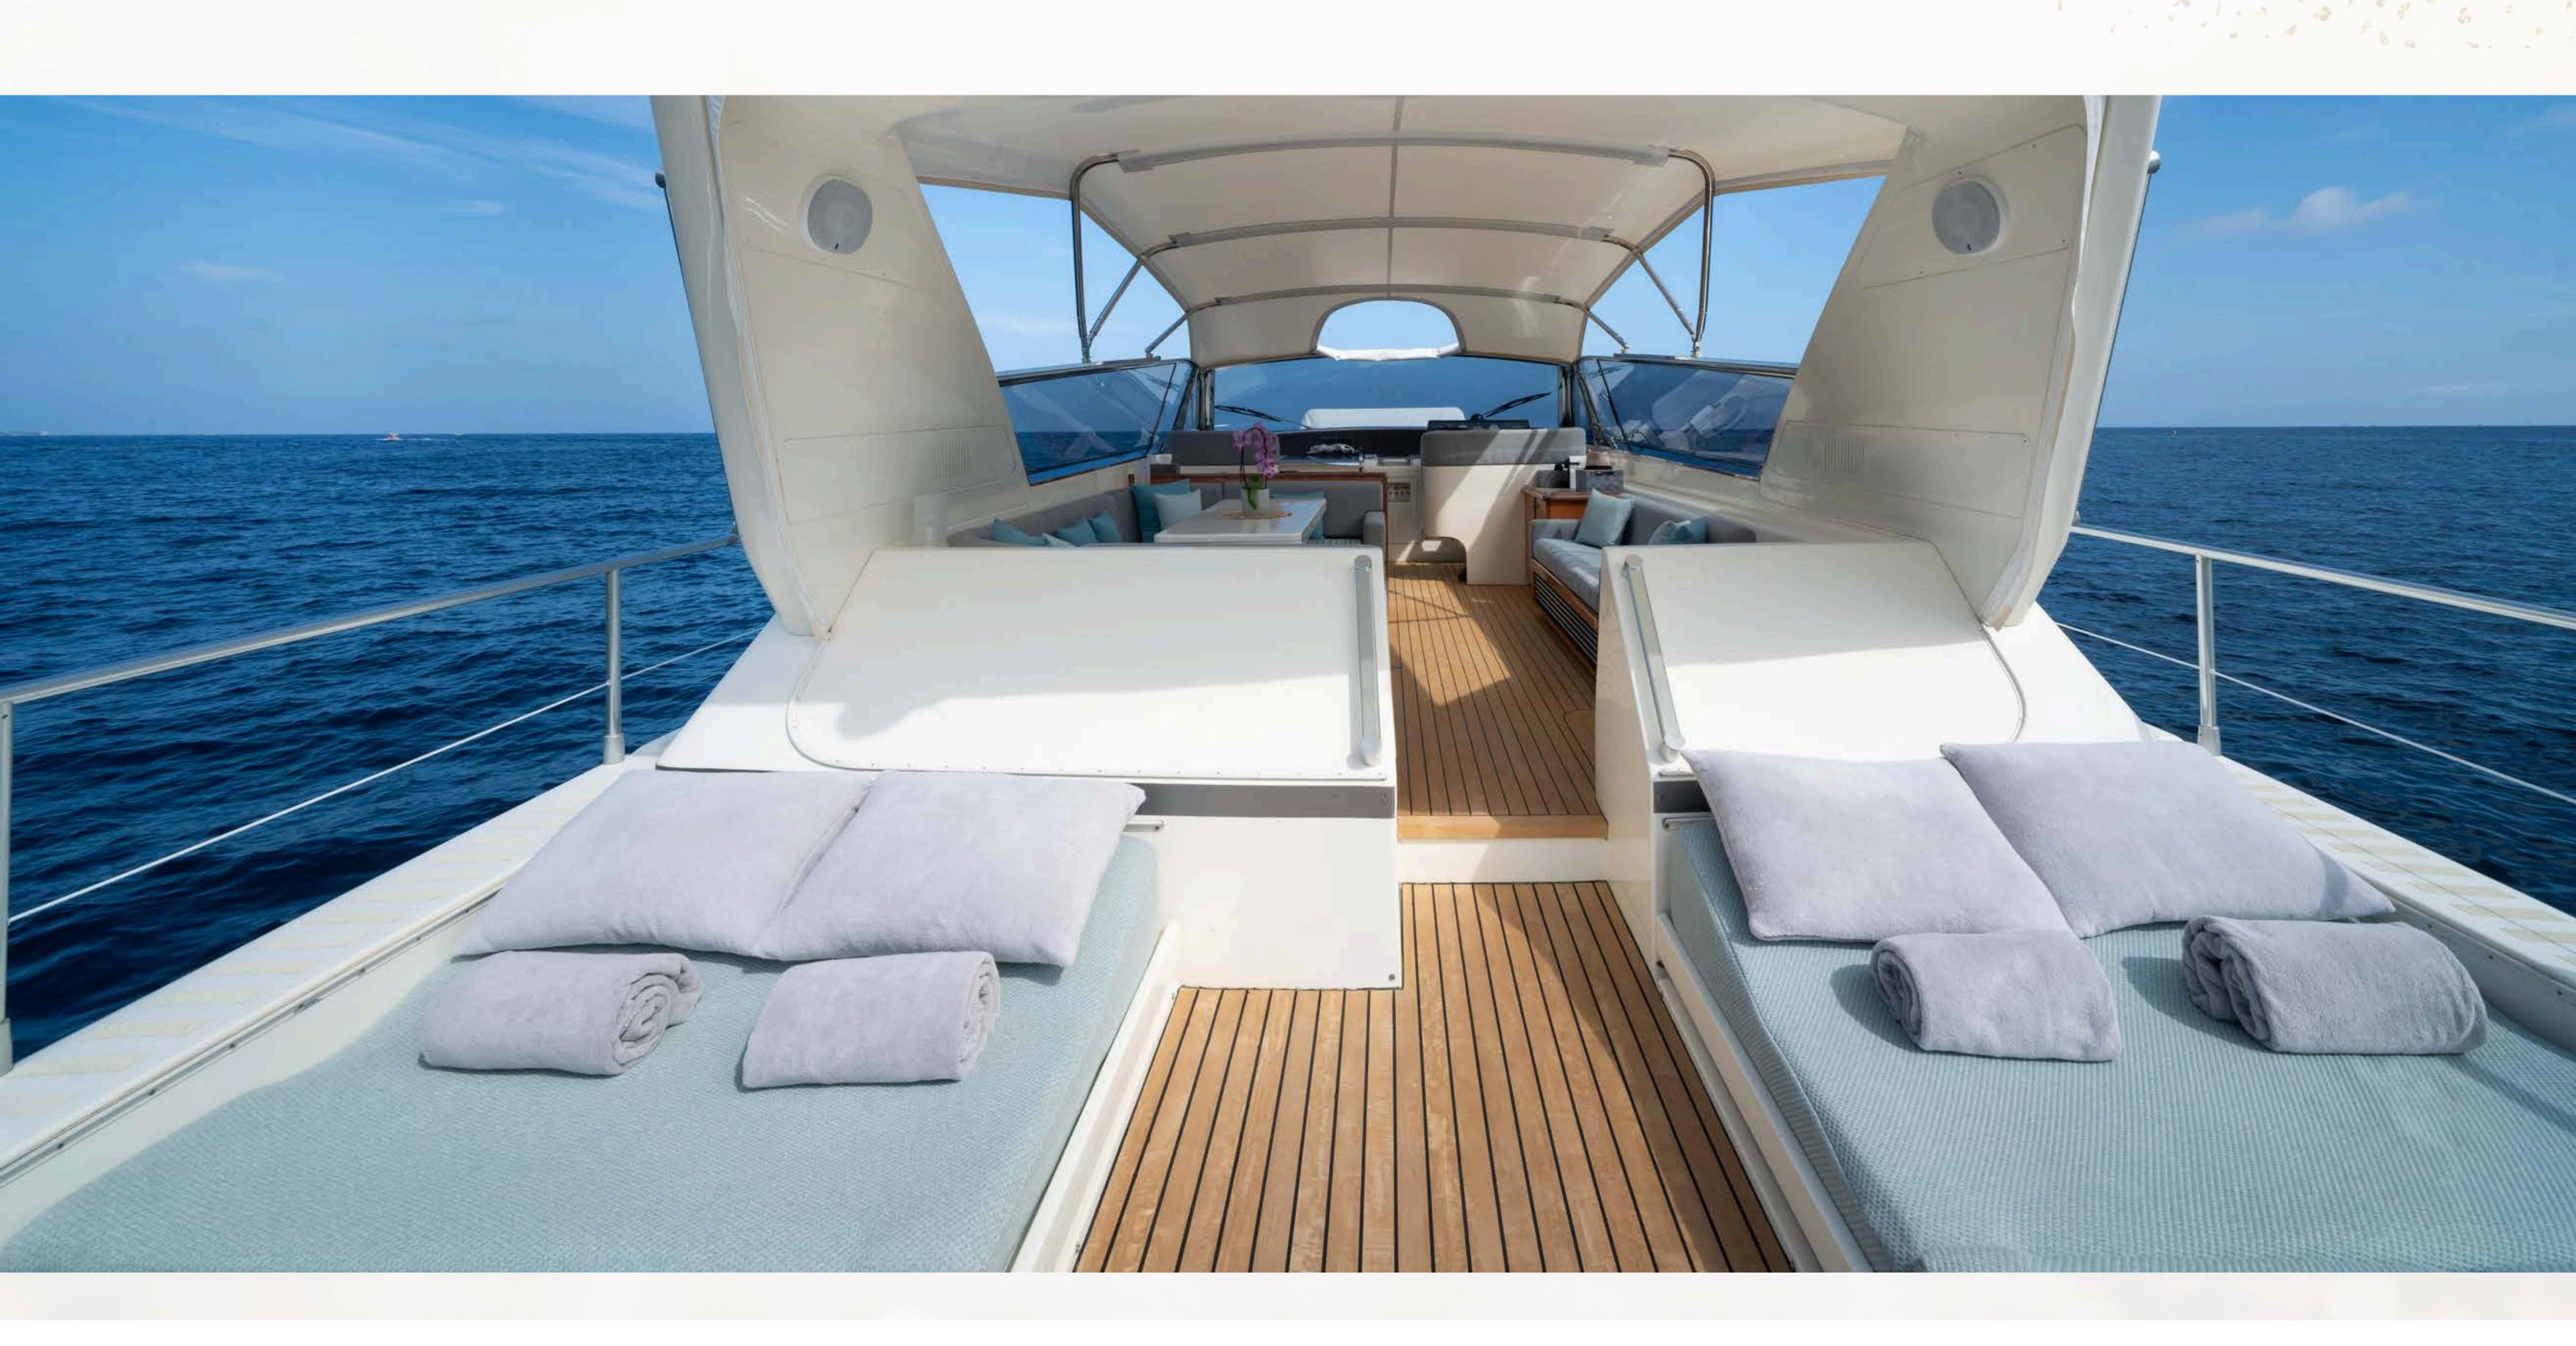

#### **Exterior Equipment**

Fore and aft sunbathing areas

Aft bench with large dining table

Bimini top for shade

Swim platform with direct sea access

Deck shower

LED deck lighting

Swimming ladder

Spacious cockpit

JBL Bluetooth outdoor audio system

Teak flooring

Water toy garage

#### Interior Equipment

Bright salon with U-shaped convertible sofa

Adjustable coffee table

Flat screen smart TV

Hi-Fi sound system + satellite

Wi-Fi on board

Full air conditioning throughout

Ambient mood lighting