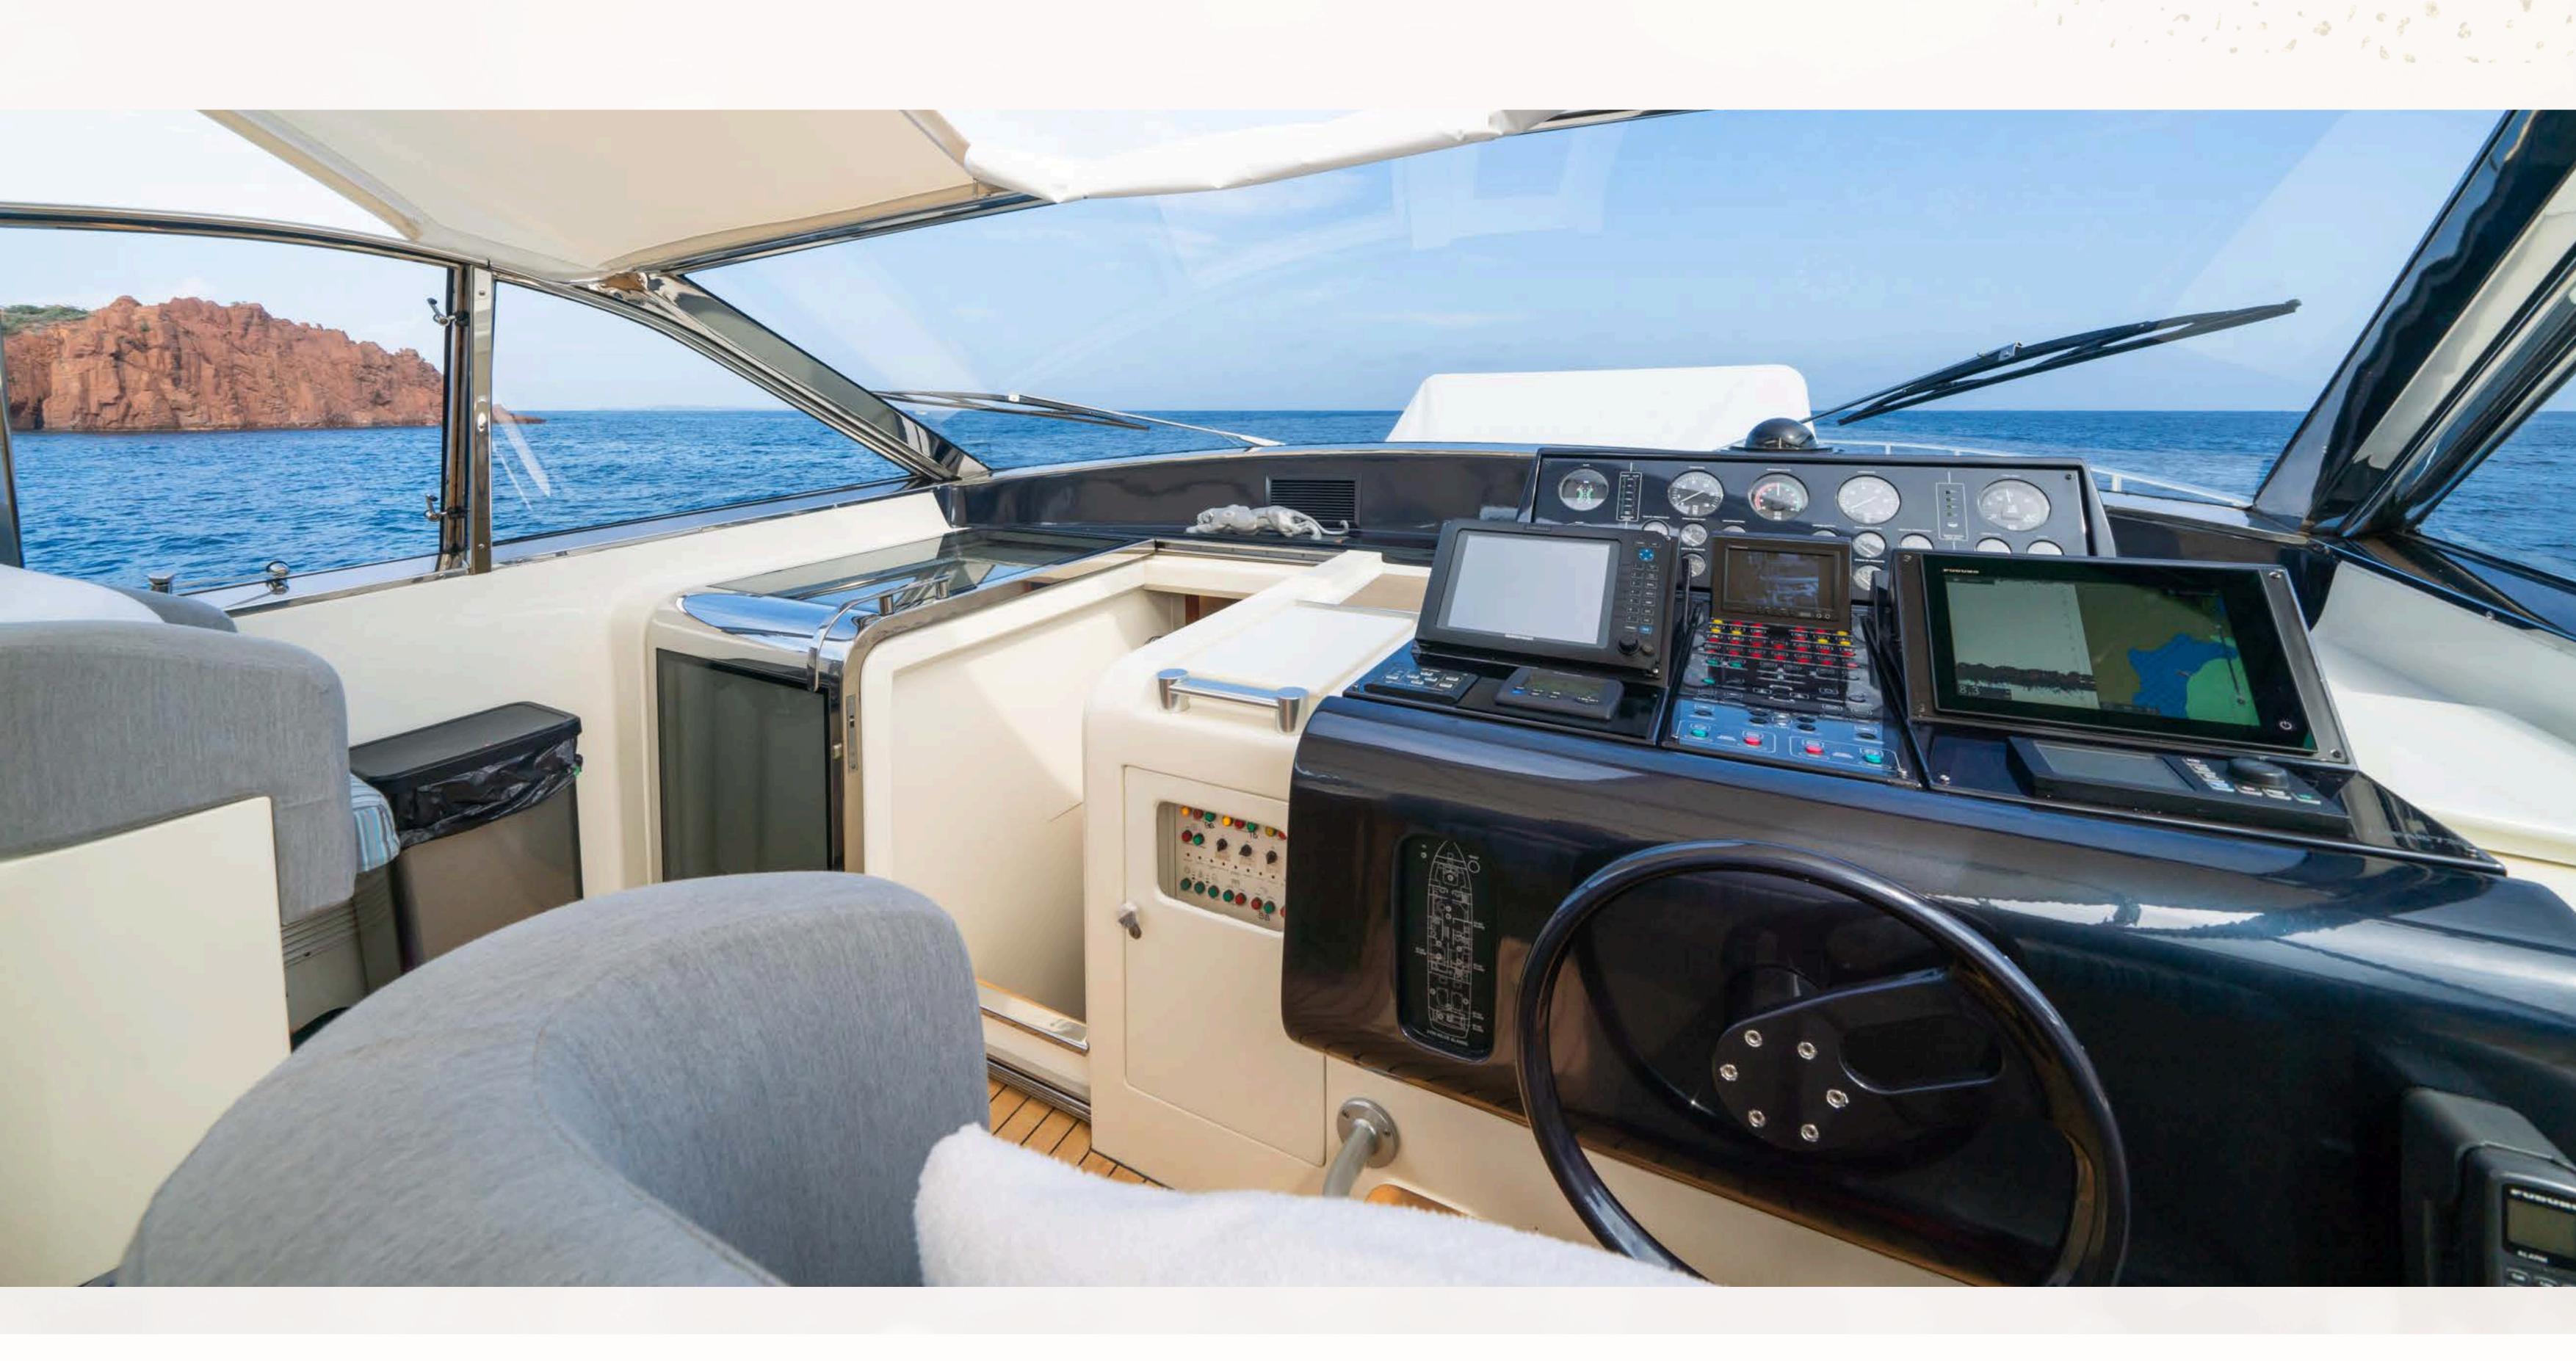

eopard 23 sport







Charter "Baoli" – Iconic style and comfort at sea

Step aboard Baoli, a stunning Leopard 23 Sport that perfectly blends Italian elegance, sporty design, and refined comfort.

Recently refitted in 2023, this 23-meter yacht offers the ideal setting for unforgettable days at sea along the French Riviera.

With spacious outdoor lounging areas, 3 fully equipped cabins with ensuite bathrooms, a bright and inviting saloon, and a professional crew on board, Baoli is the perfect choice for a luxury cruise with family or friends.

Its sleek lines, easy access swim platform, premium sound system, and smooth cruising performance promise a truly unique yachting experience.























































































#### BAOL































































#### SPECIFICATIONS

**BUILDER**: Arno

MODEL: Leopard 23 sport

**YEAR:** 2001 refit 2023

LENGTH: 23 M

**BEAM:** 5.35 M

**DRAFT:** 1.20 M

ENGINES: 2 X MAN 1260 cv

CONSUMPTION: 200 L/H @ 20 Kt

PRICE vat paid : HS: 5 000 € day captain included

\*Stabilisers Seakeeper





10 / 6 sleeping



3



Cannes



2



20 / 32 Kt



Mediterranean



Williams turbo jet 285



2 sublue Navbow, 1 seadoospark 90cv 2-seater jetski,2 paddles



#### SPECIFICATIONS

#### **Exterior Equipment**

Fore and aft sunbathing areas

Aft bench with large dining table

Bimini top for shade

Swim platform with direct sea access

Deck shower

LED deck lighting

Swimming ladder

Spacious cockpit

JBL Bluetooth outdoor audio system

Teak flooring

Water toy gara