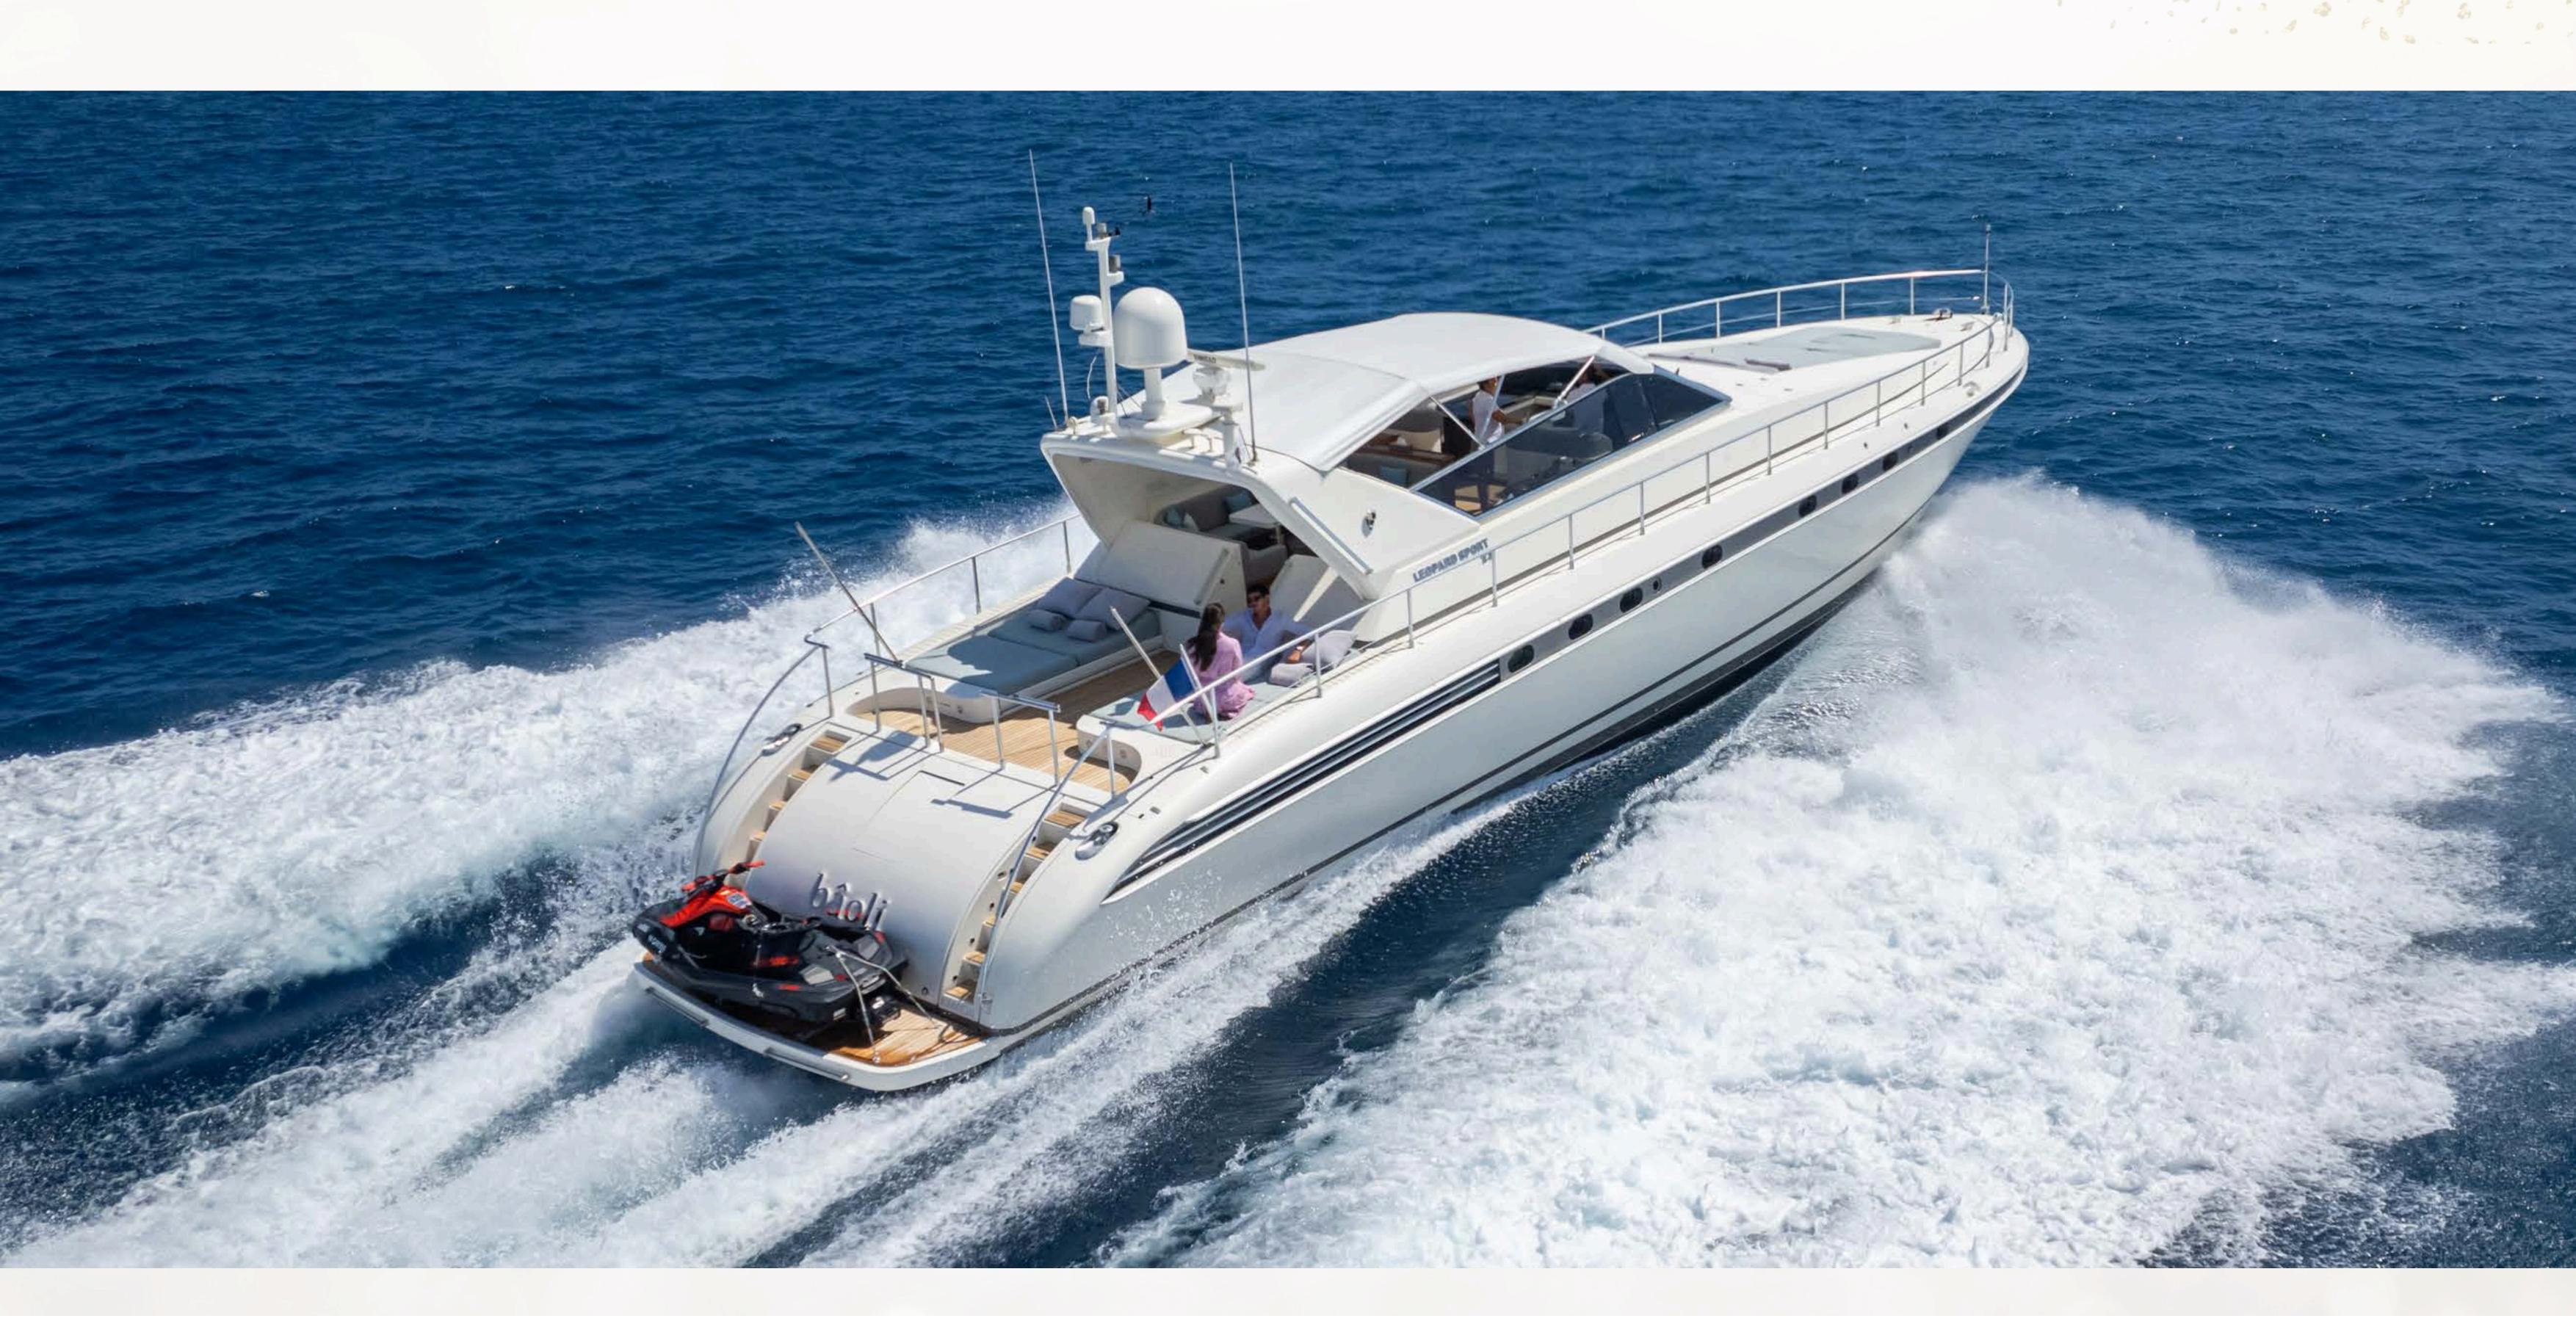

# Leopard 23 sport

Charter "Baoli" – Iconic style and comfort at sea

Step aboard Baoli, a stunning Leopard 23 Sport that perfectly blends Italian elegance, sporty design, and refined comfort.

Recently refitted in 2023, this 23-meter yacht offers the ideal setting for unforgettable days at sea along the French Riviera.

With spacious outdoor lounging areas, 3 fully equipped cabins with ensuite bathrooms, a bright and inviting saloon, and a professional crew on board, Baoli is the perfect choice for a luxury cruise with family or friends.

Its sleek lines, easy access swim platform, premium sound system, and smooth cruising performance promise a truly unique yachting experience.