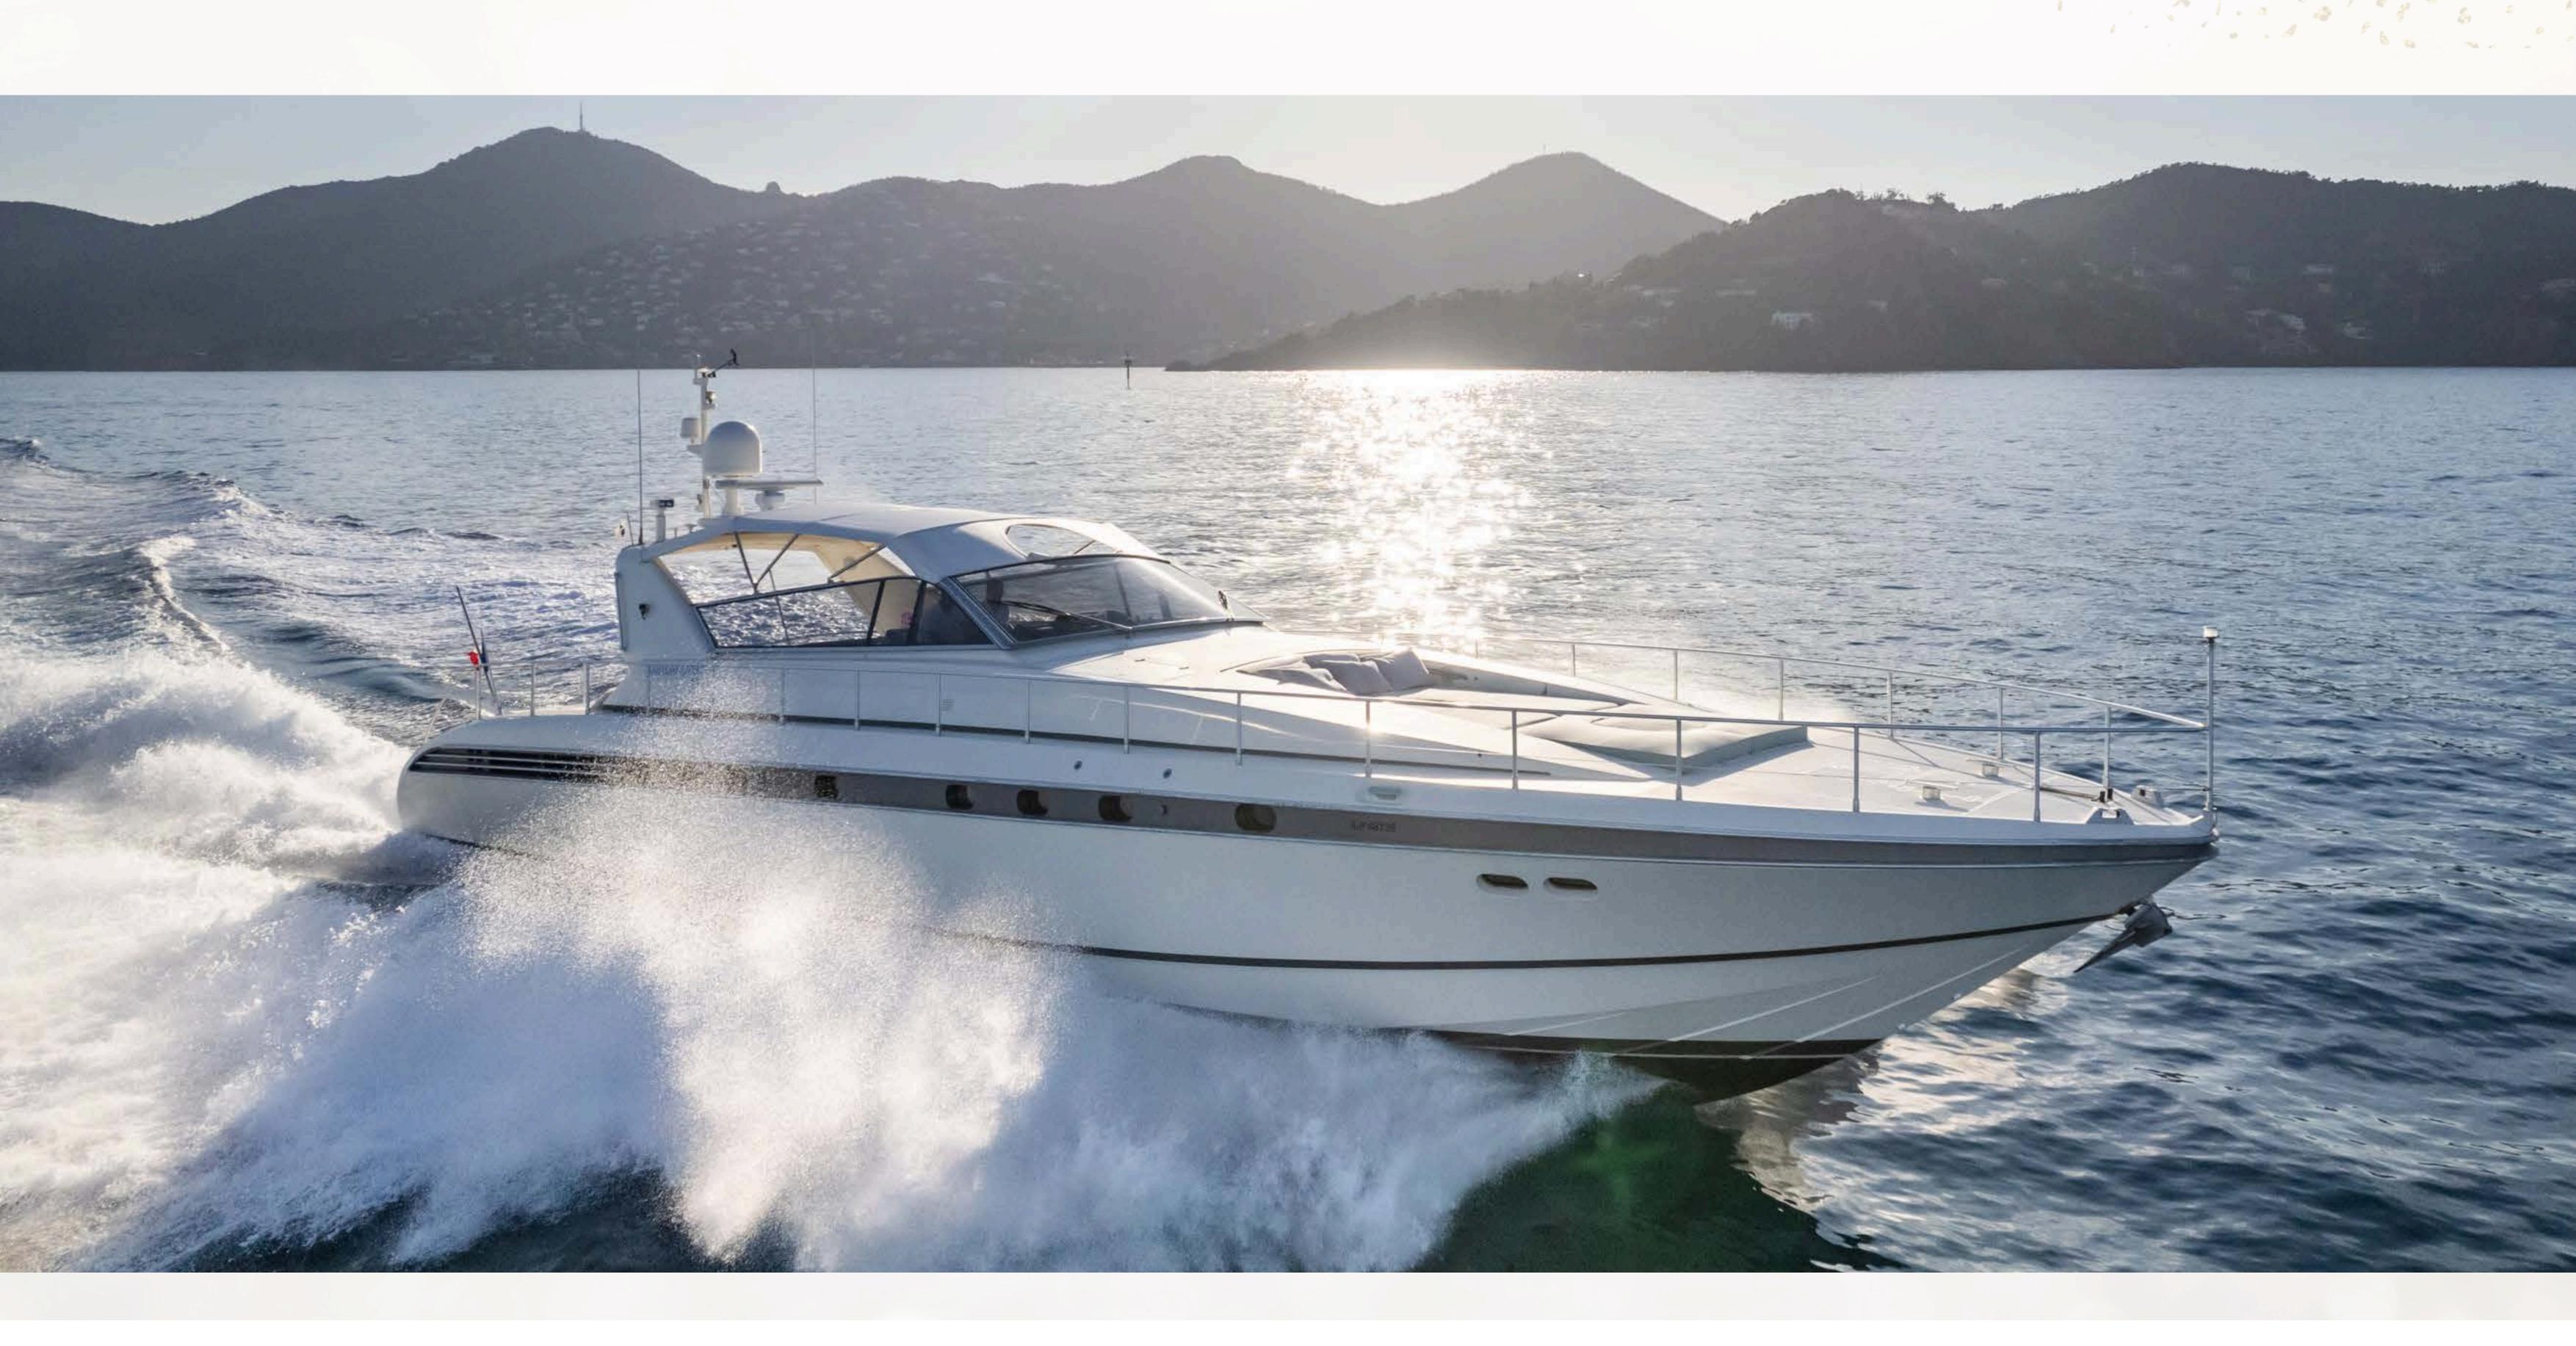

# Leopard 23 sport

Charter "Baoli" – Iconic style and comfort at sea

Step aboard Baoli, a stunning Leopard 23 Sport that perfectly blends Italian elegance, sporty design, and refined comfort.

Recently refitted in 2023, this 23-meter yacht offers the ideal setting for unforgettable days at sea along the French Riviera.

With spacious outdoor lounging areas, 3 fully equipped cabins with ensuite bathrooms, a bright and inviting saloon, and a professional crew on board, Baoli is the perfect choice for a luxury cruise with family or friends.

Its sleek lines, easy access swim platform, premium sound system, and smooth cruising performance promise a truly unique yachting experience.