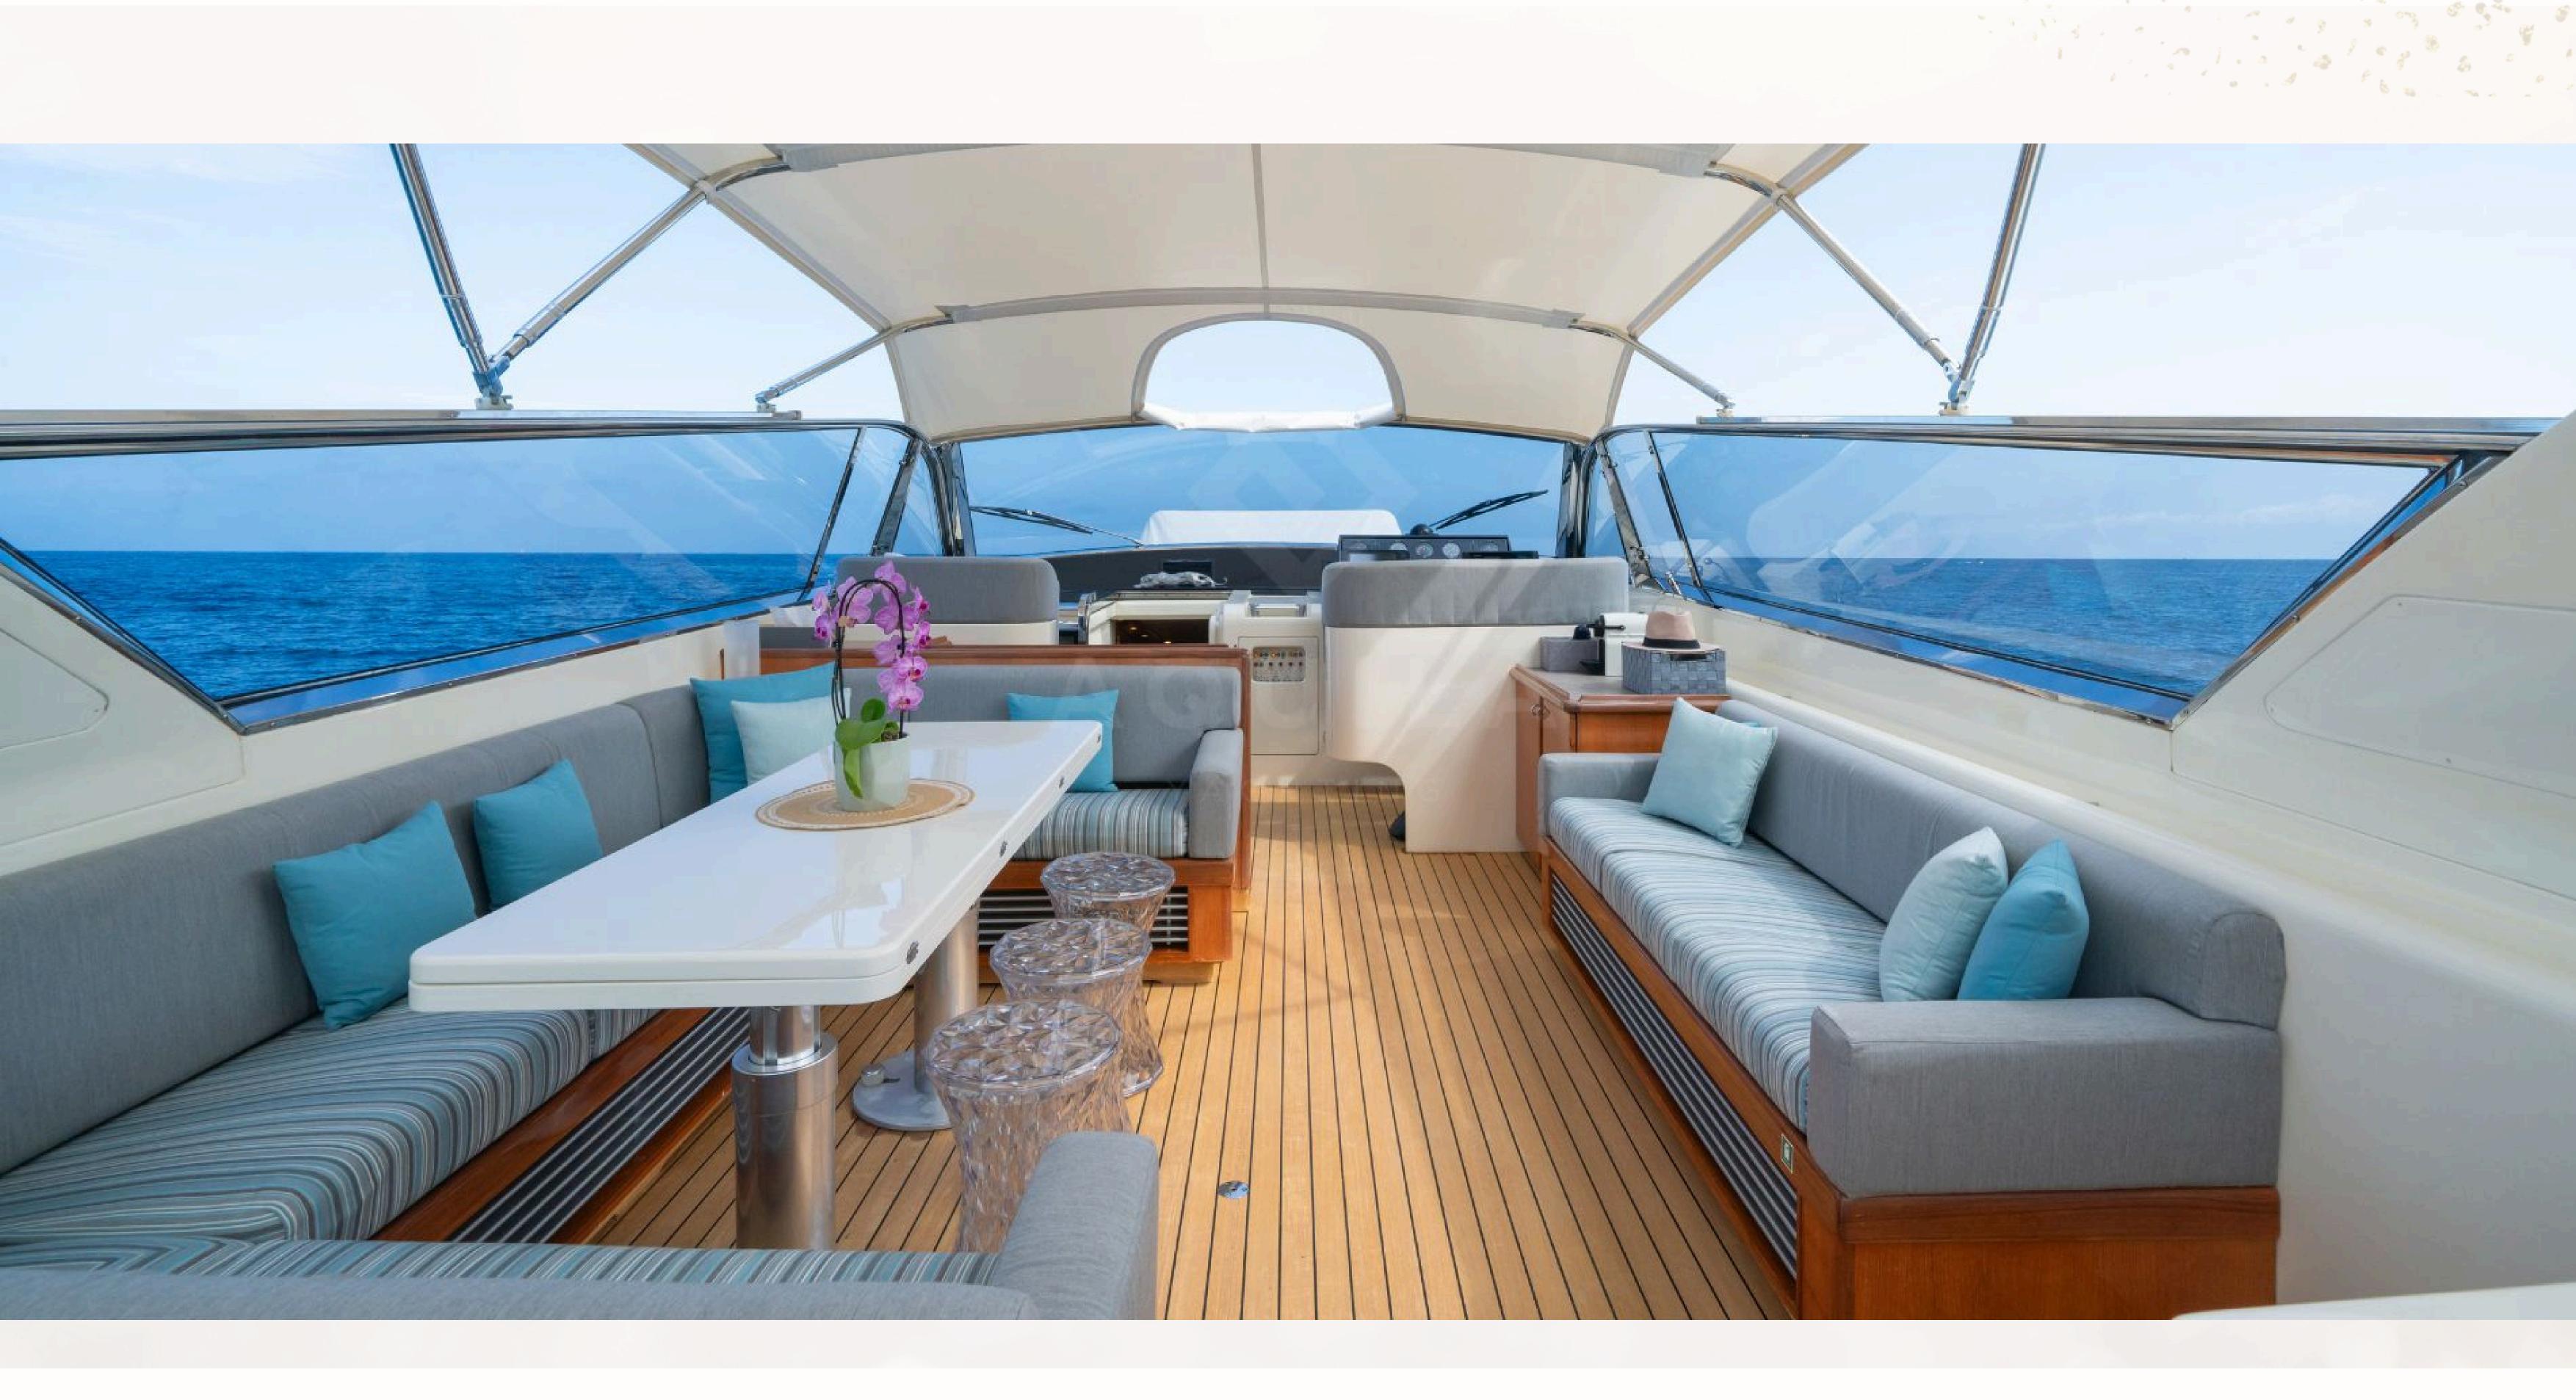

#### Interior Equipment

Bright salon with U-shaped convertible sofa

Adjustable coffee table

Flat screen smart TV

Hi-Fi sound system + satellite

Wi-Fi on board

Full air conditioning throughout

Ambient mood lighting

Interior helm station

Premium flooring and refined finishes