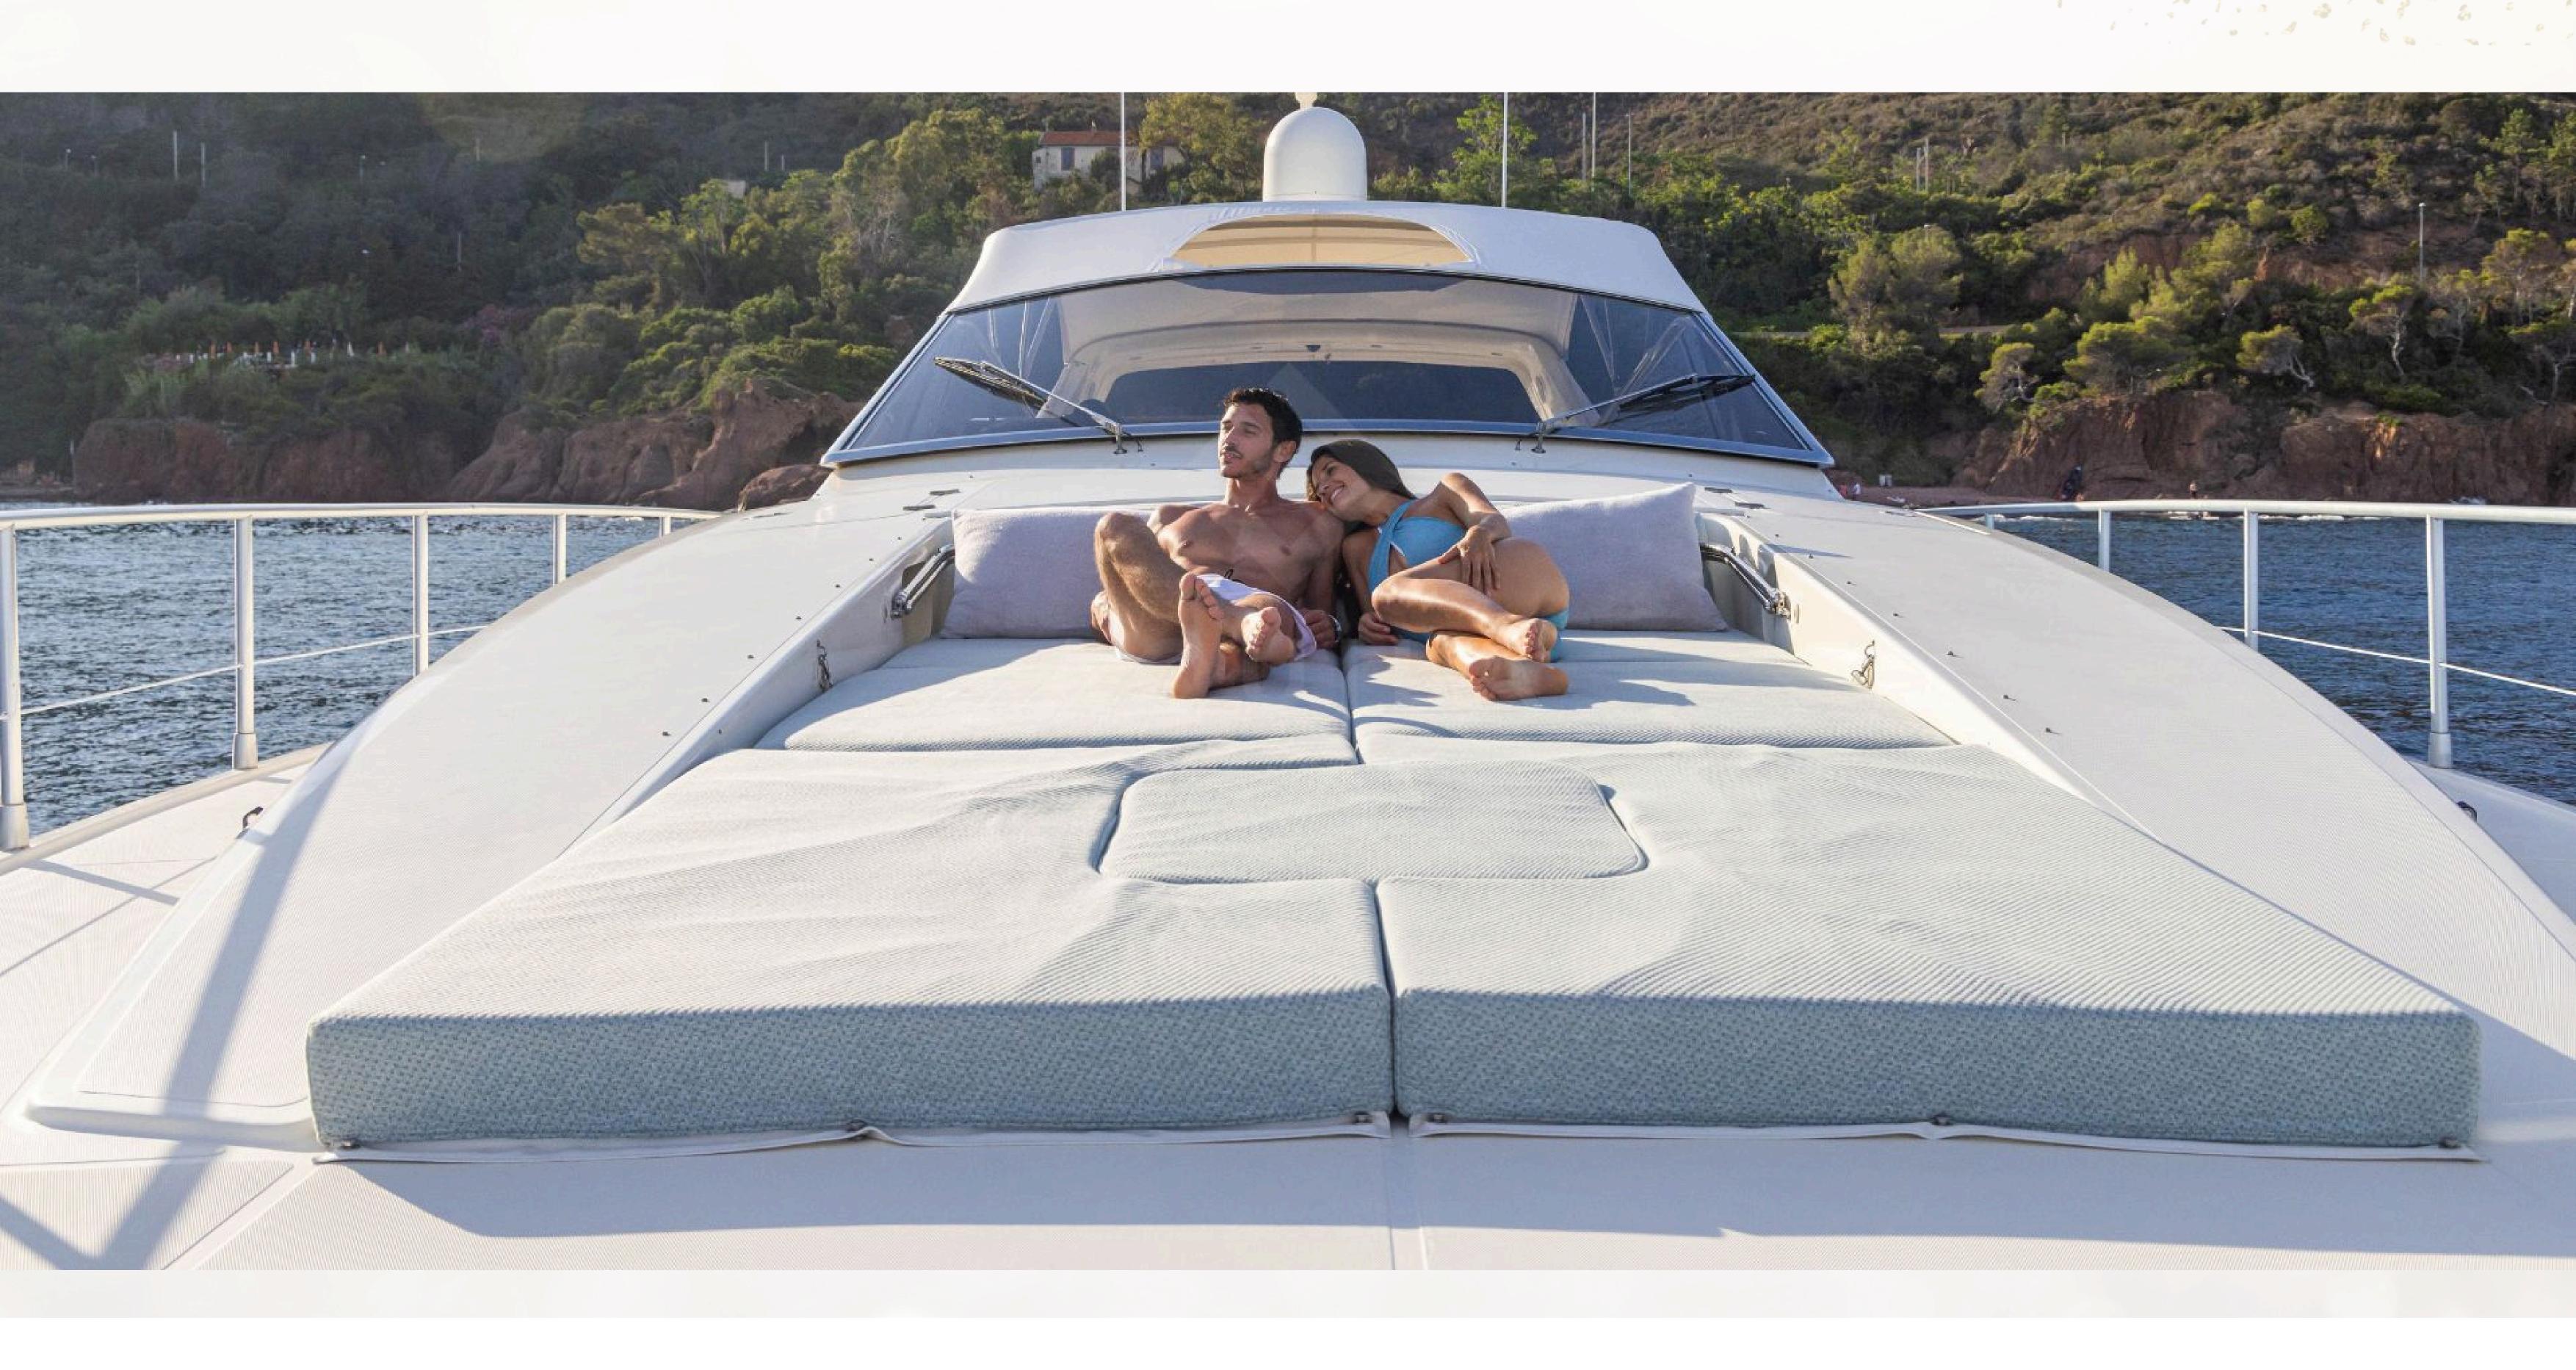

# Leopard 23 sport

Charter "Baoli" – Iconic style and comfort at sea

Step aboard Baoli, a stunning Leopard 23 Sport that perfectly blends Italian elegance, sporty design, and refined comfort.

Recently refitted in 2023, this 23-meter yacht offers the ideal setting for unforgettable days at sea along the French Riviera.

With spacious outdoor lounging areas, 3 fully equipped cabins with ensuite bathrooms, a bright and inviting saloon, and a professional crew on board, Baoli is the perfect choice for a luxury cruise with family or friends.

Its sleek lines, easy access swim platform, premium sound system, and smooth cruising performance promise a truly unique yachting experience.