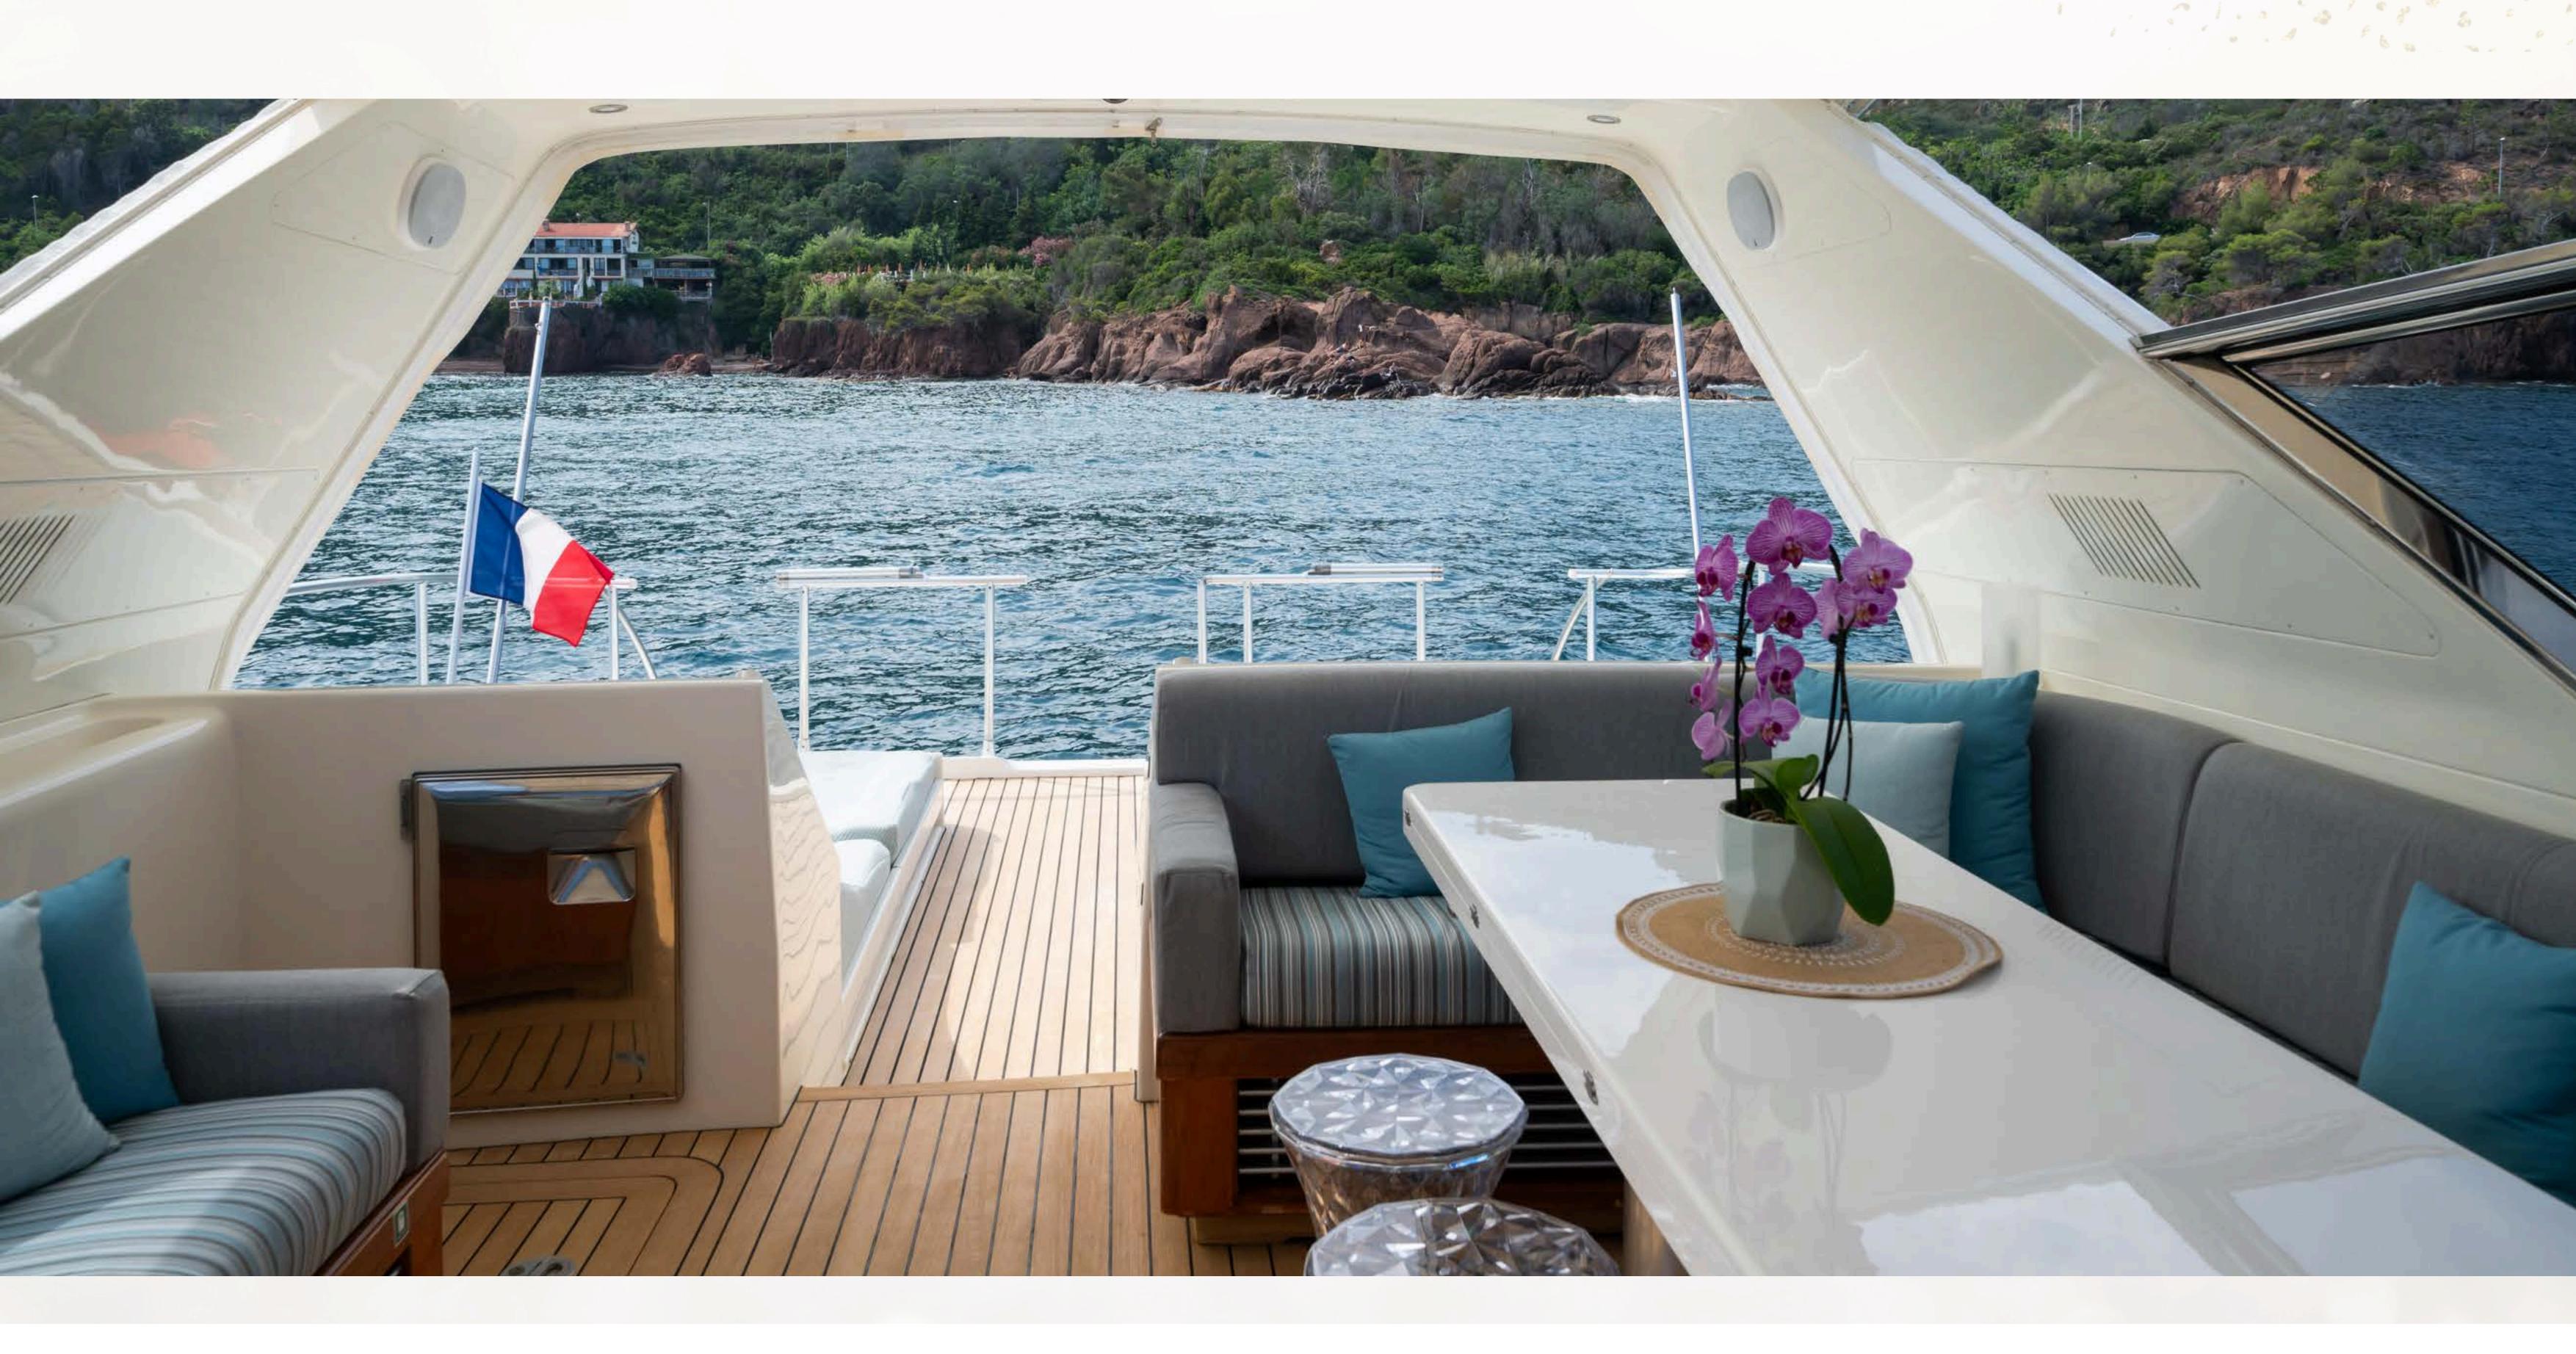

# Leopard 23 sport

Charter "Baoli" – Iconic style and comfort at sea

Step aboard Baoli, a stunning Leopard 23 Sport that perfectly blends Italian elegance, sporty design, and refined comfort.

Recently refitted in 2023, this 23-meter yacht offers the ideal setting for unforgettable days at sea along the French Riviera.

With spacious outdoor lounging areas, 3 fully equipped cabins with ensuite bathrooms, a bright and inviting saloon, and a professional crew on board, Baoli is the perfect choice for a luxury cruise with family or friends.

Its sleek lines, easy access swim platform, premium sound system, and smooth cruising performance promise a truly unique yachting experience.

#### **Exterior Equipment**

Fore and aft sunbathing areas

Aft bench with large dining table

Bimini top for shade

Swim platform with direct sea access

Deck shower

LED deck lighting

Swimming ladder

Spacious cockpit

JBL Bluetooth outdoor audio system

Teak flooring

Water toy garage