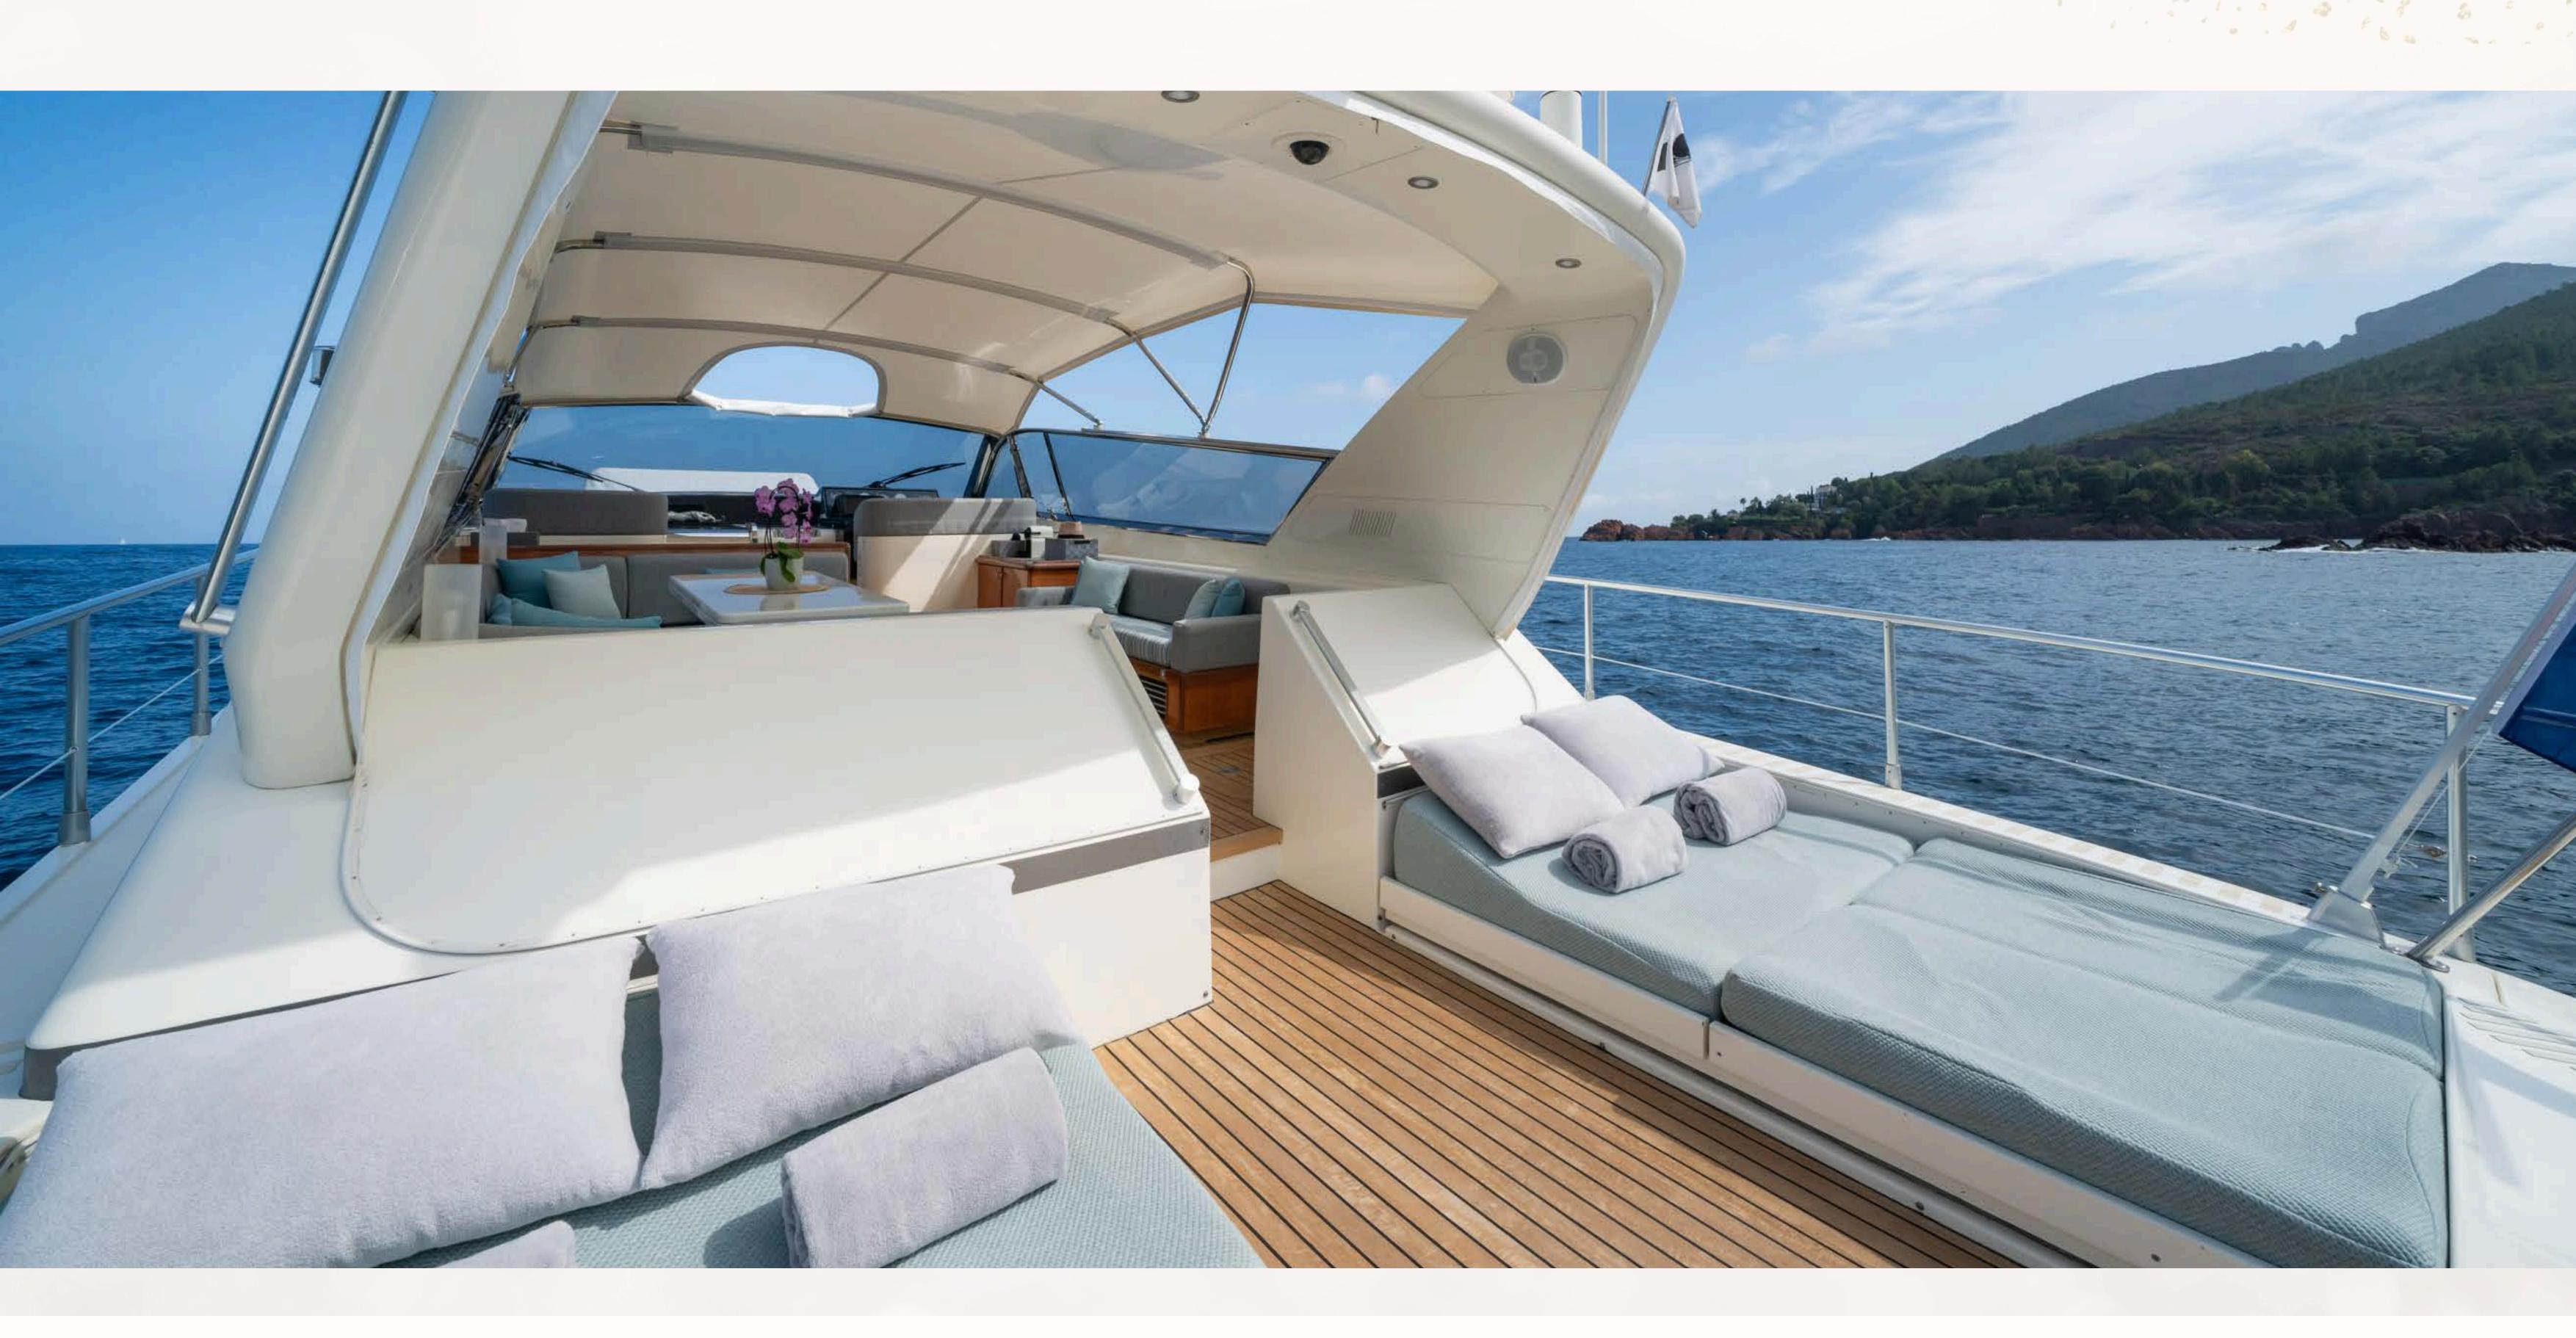

#### **Exterior Equipment**

Fore and aft sunbathing areas

Aft bench with large dining table

Bimini top for shade

Swim platform with direct sea access

Deck shower

LED deck lighting

Swimming ladder

Spacious cockpit

JBL Bluetooth outdoor audio system

Teak flooring

Water toy garage

#### Interior Equipment

Bright salon with U-shaped convertible sofa

Adjustable coffee table

Flat screen smart TV

Hi-Fi sound system + satellite

Wi-Fi on board

Full air conditioning throughout

Ambient mood lighting