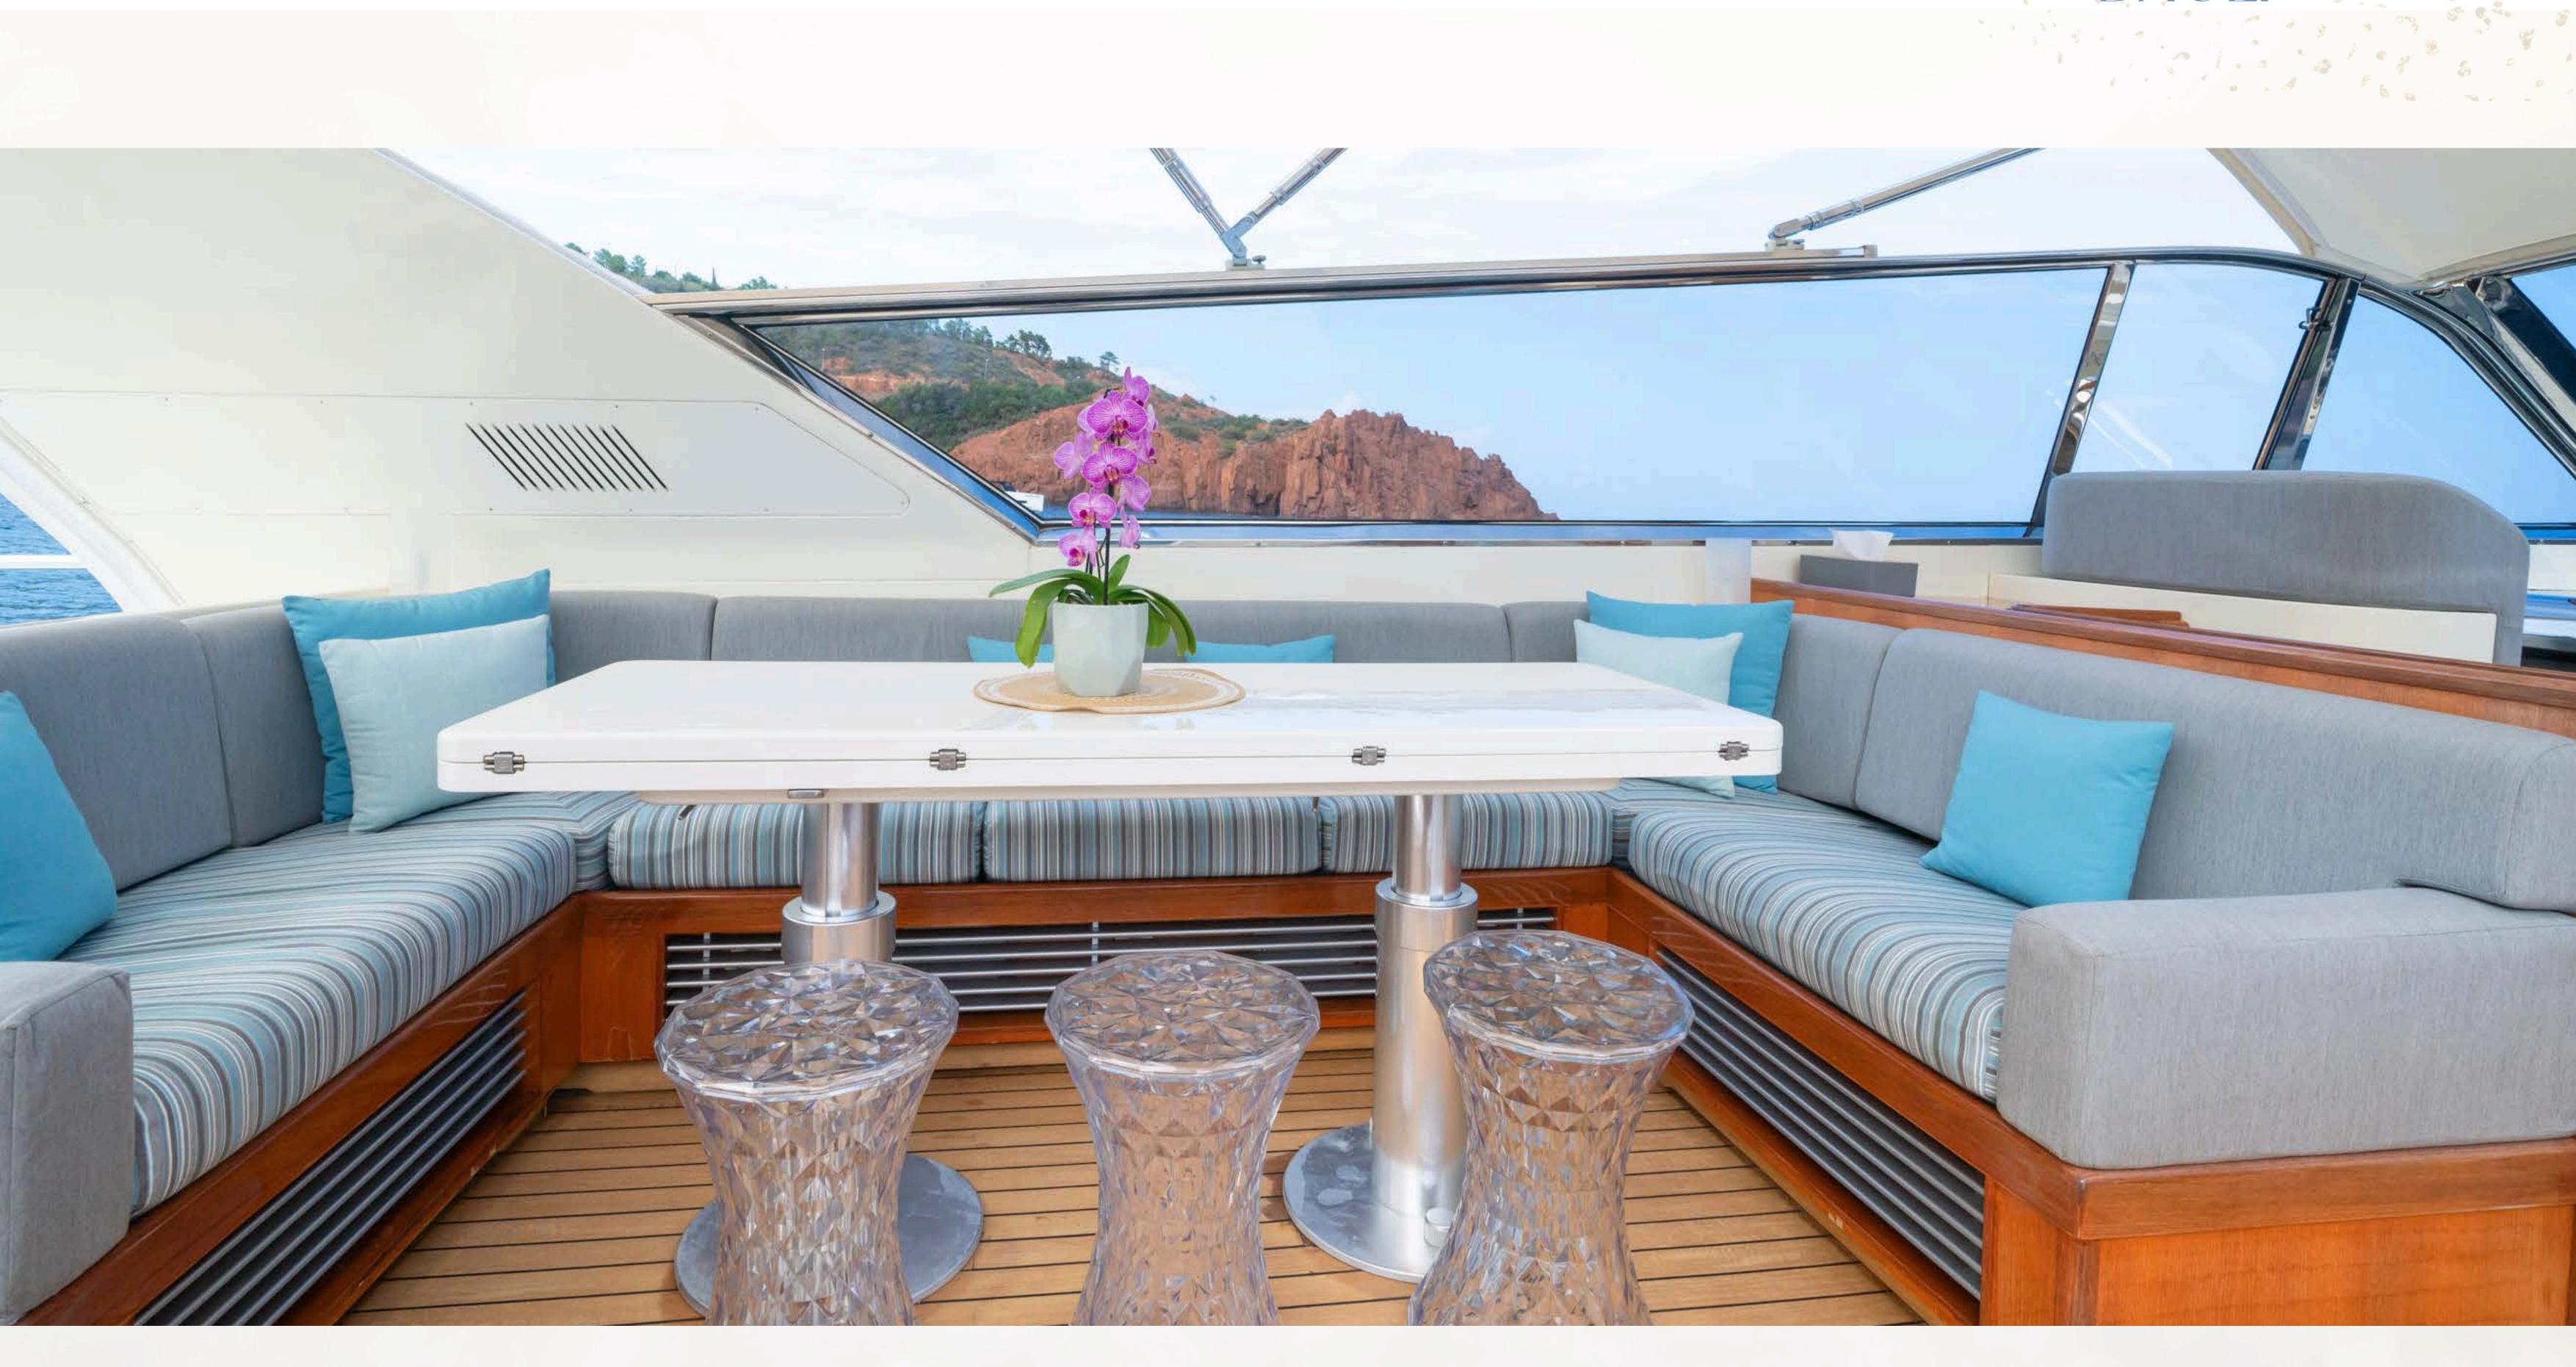

#### **Exterior Equipment**

Fore and aft sunbathing areas

Aft bench with large dining table

Bimini top for shade

Swim platform with direct sea access

Deck shower

LED deck lighting

Swimming ladder

Spacious cockpit

JBL Bluetooth outdoor audio system

Teak flooring

Water toy garage