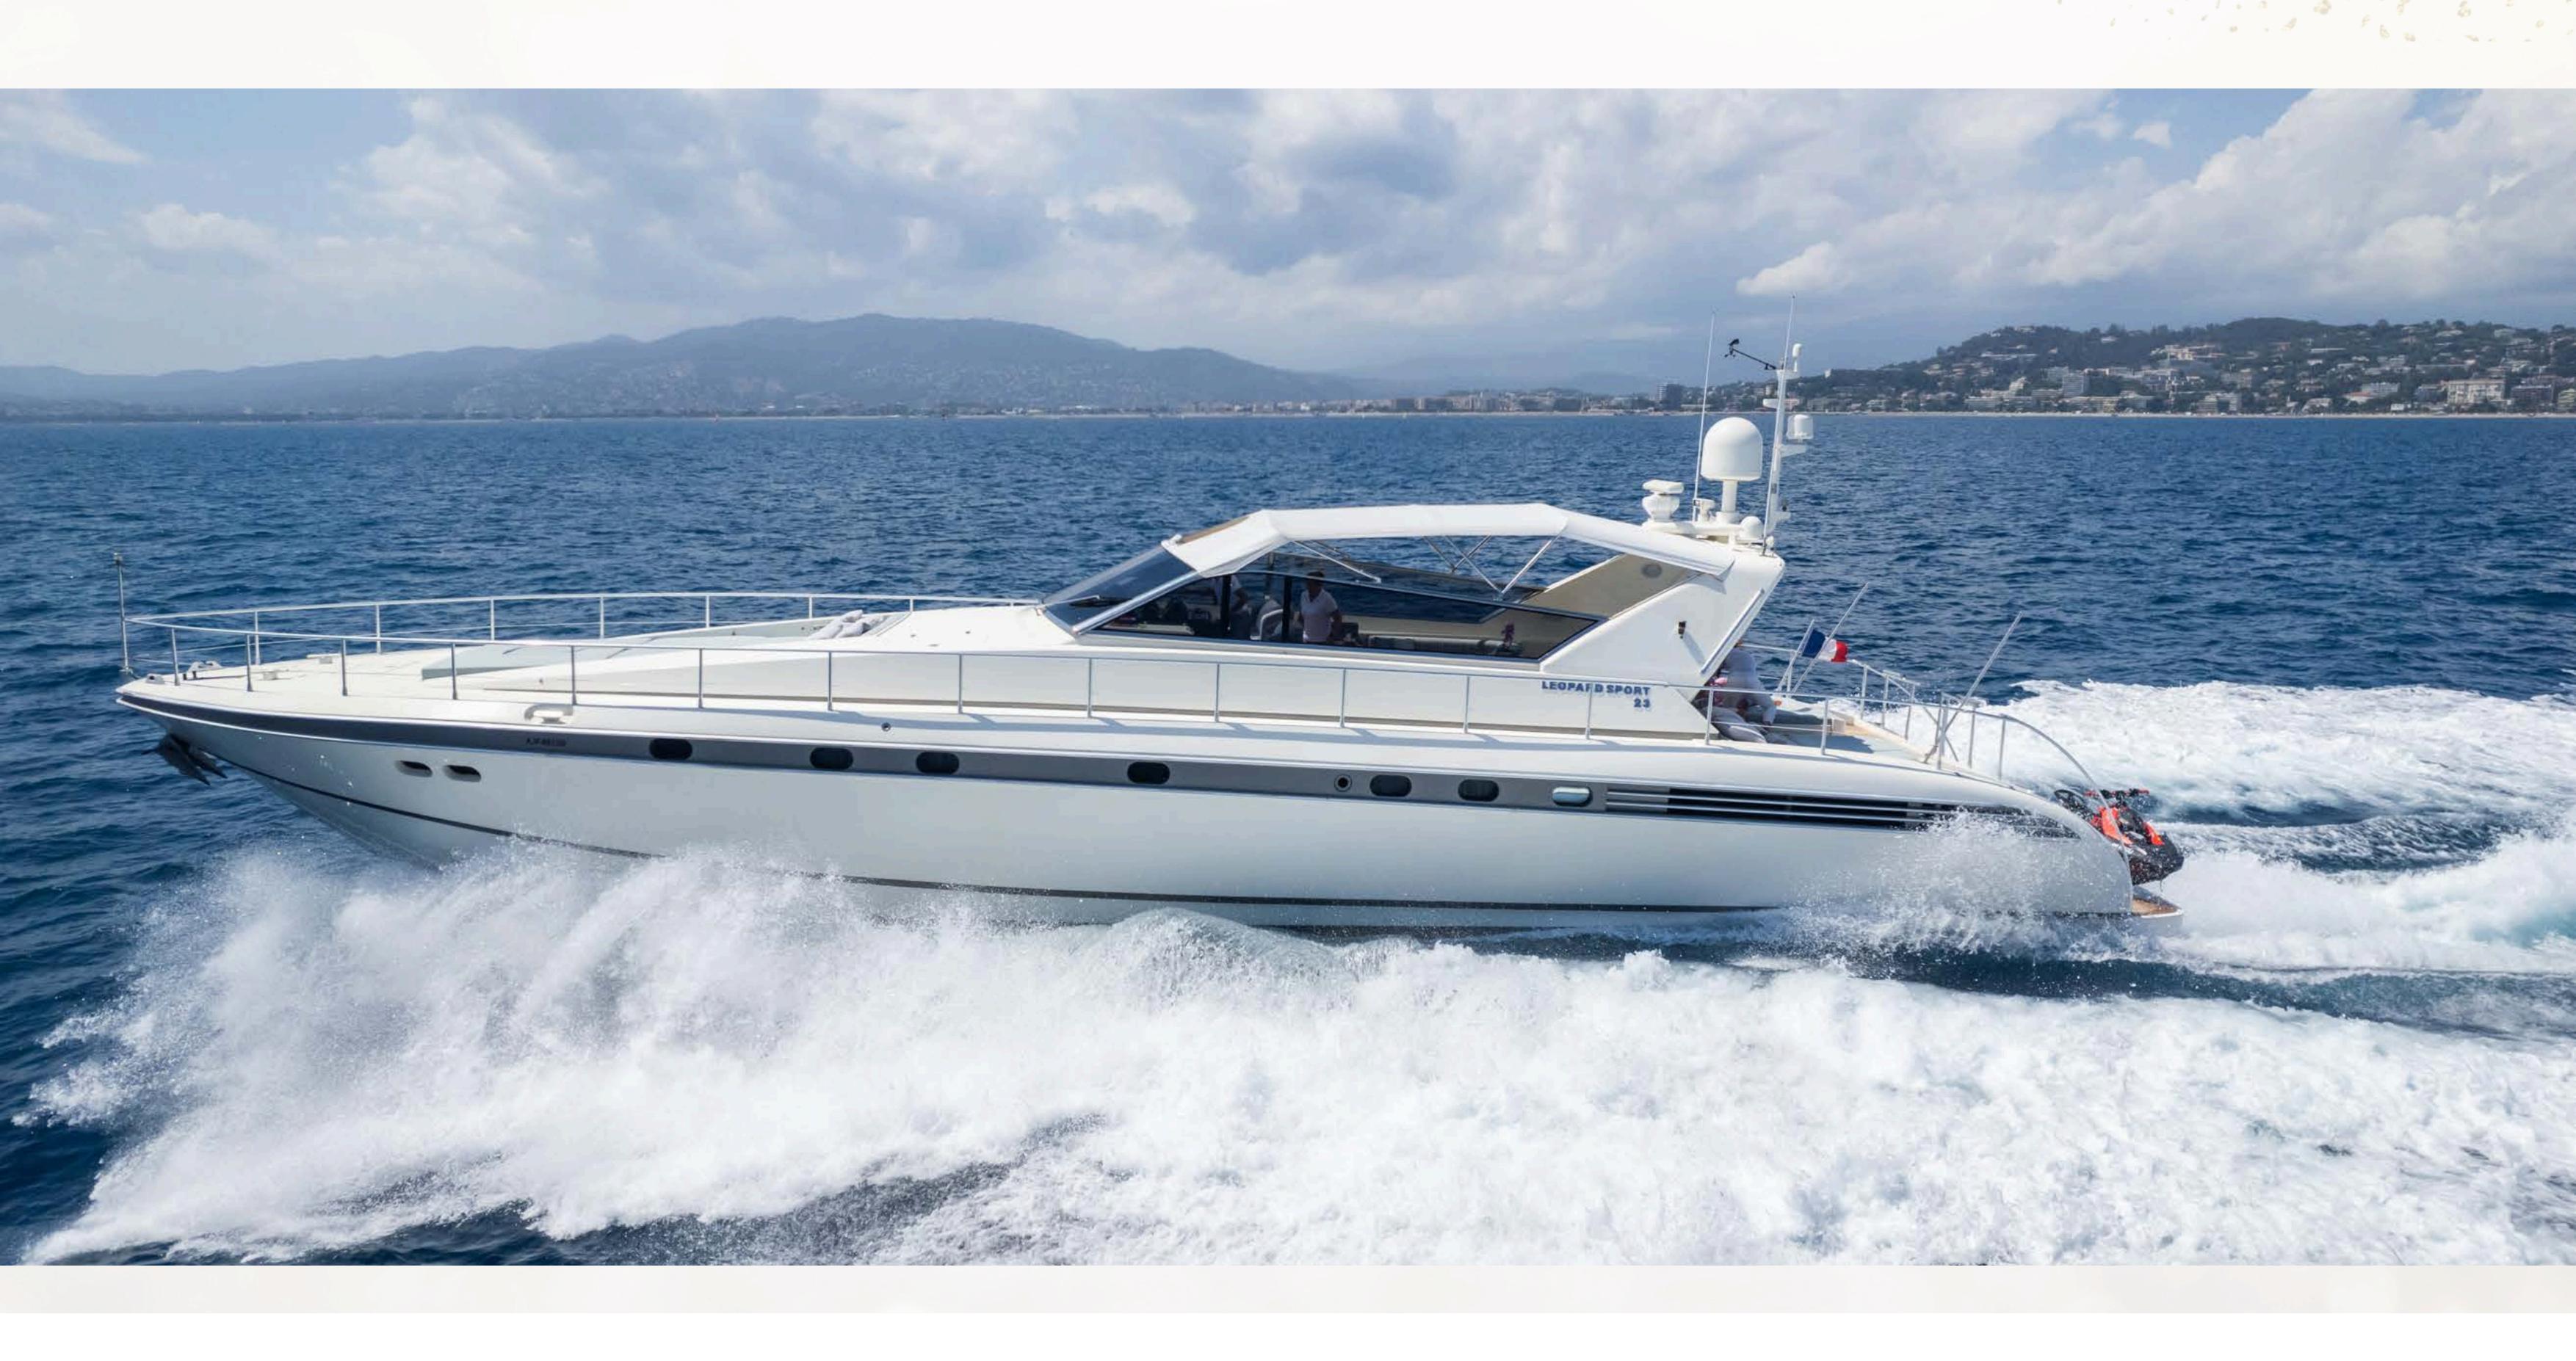

# Leopard 23 sport

Charter "Baoli" – Iconic style and comfort at sea

Step aboard Baoli, a stunning Leopard 23 Sport that perfectly blends Italian elegance, sporty design, and refined comfort.

Recently refitted in 2023, this 23-meter yacht offers the ideal setting for unforgettable days at sea along the French Riviera.

With spacious outdoor lounging areas, 3 fully equipped cabins with ensuite bathrooms, a bright and inviting saloon, and a professional crew on board, Baoli is the perfect choice for a luxury cruise with family or friends.

Its sleek lines, easy access swim platform, premium sound system, and smooth cruising performance promise a truly unique yachting experience.