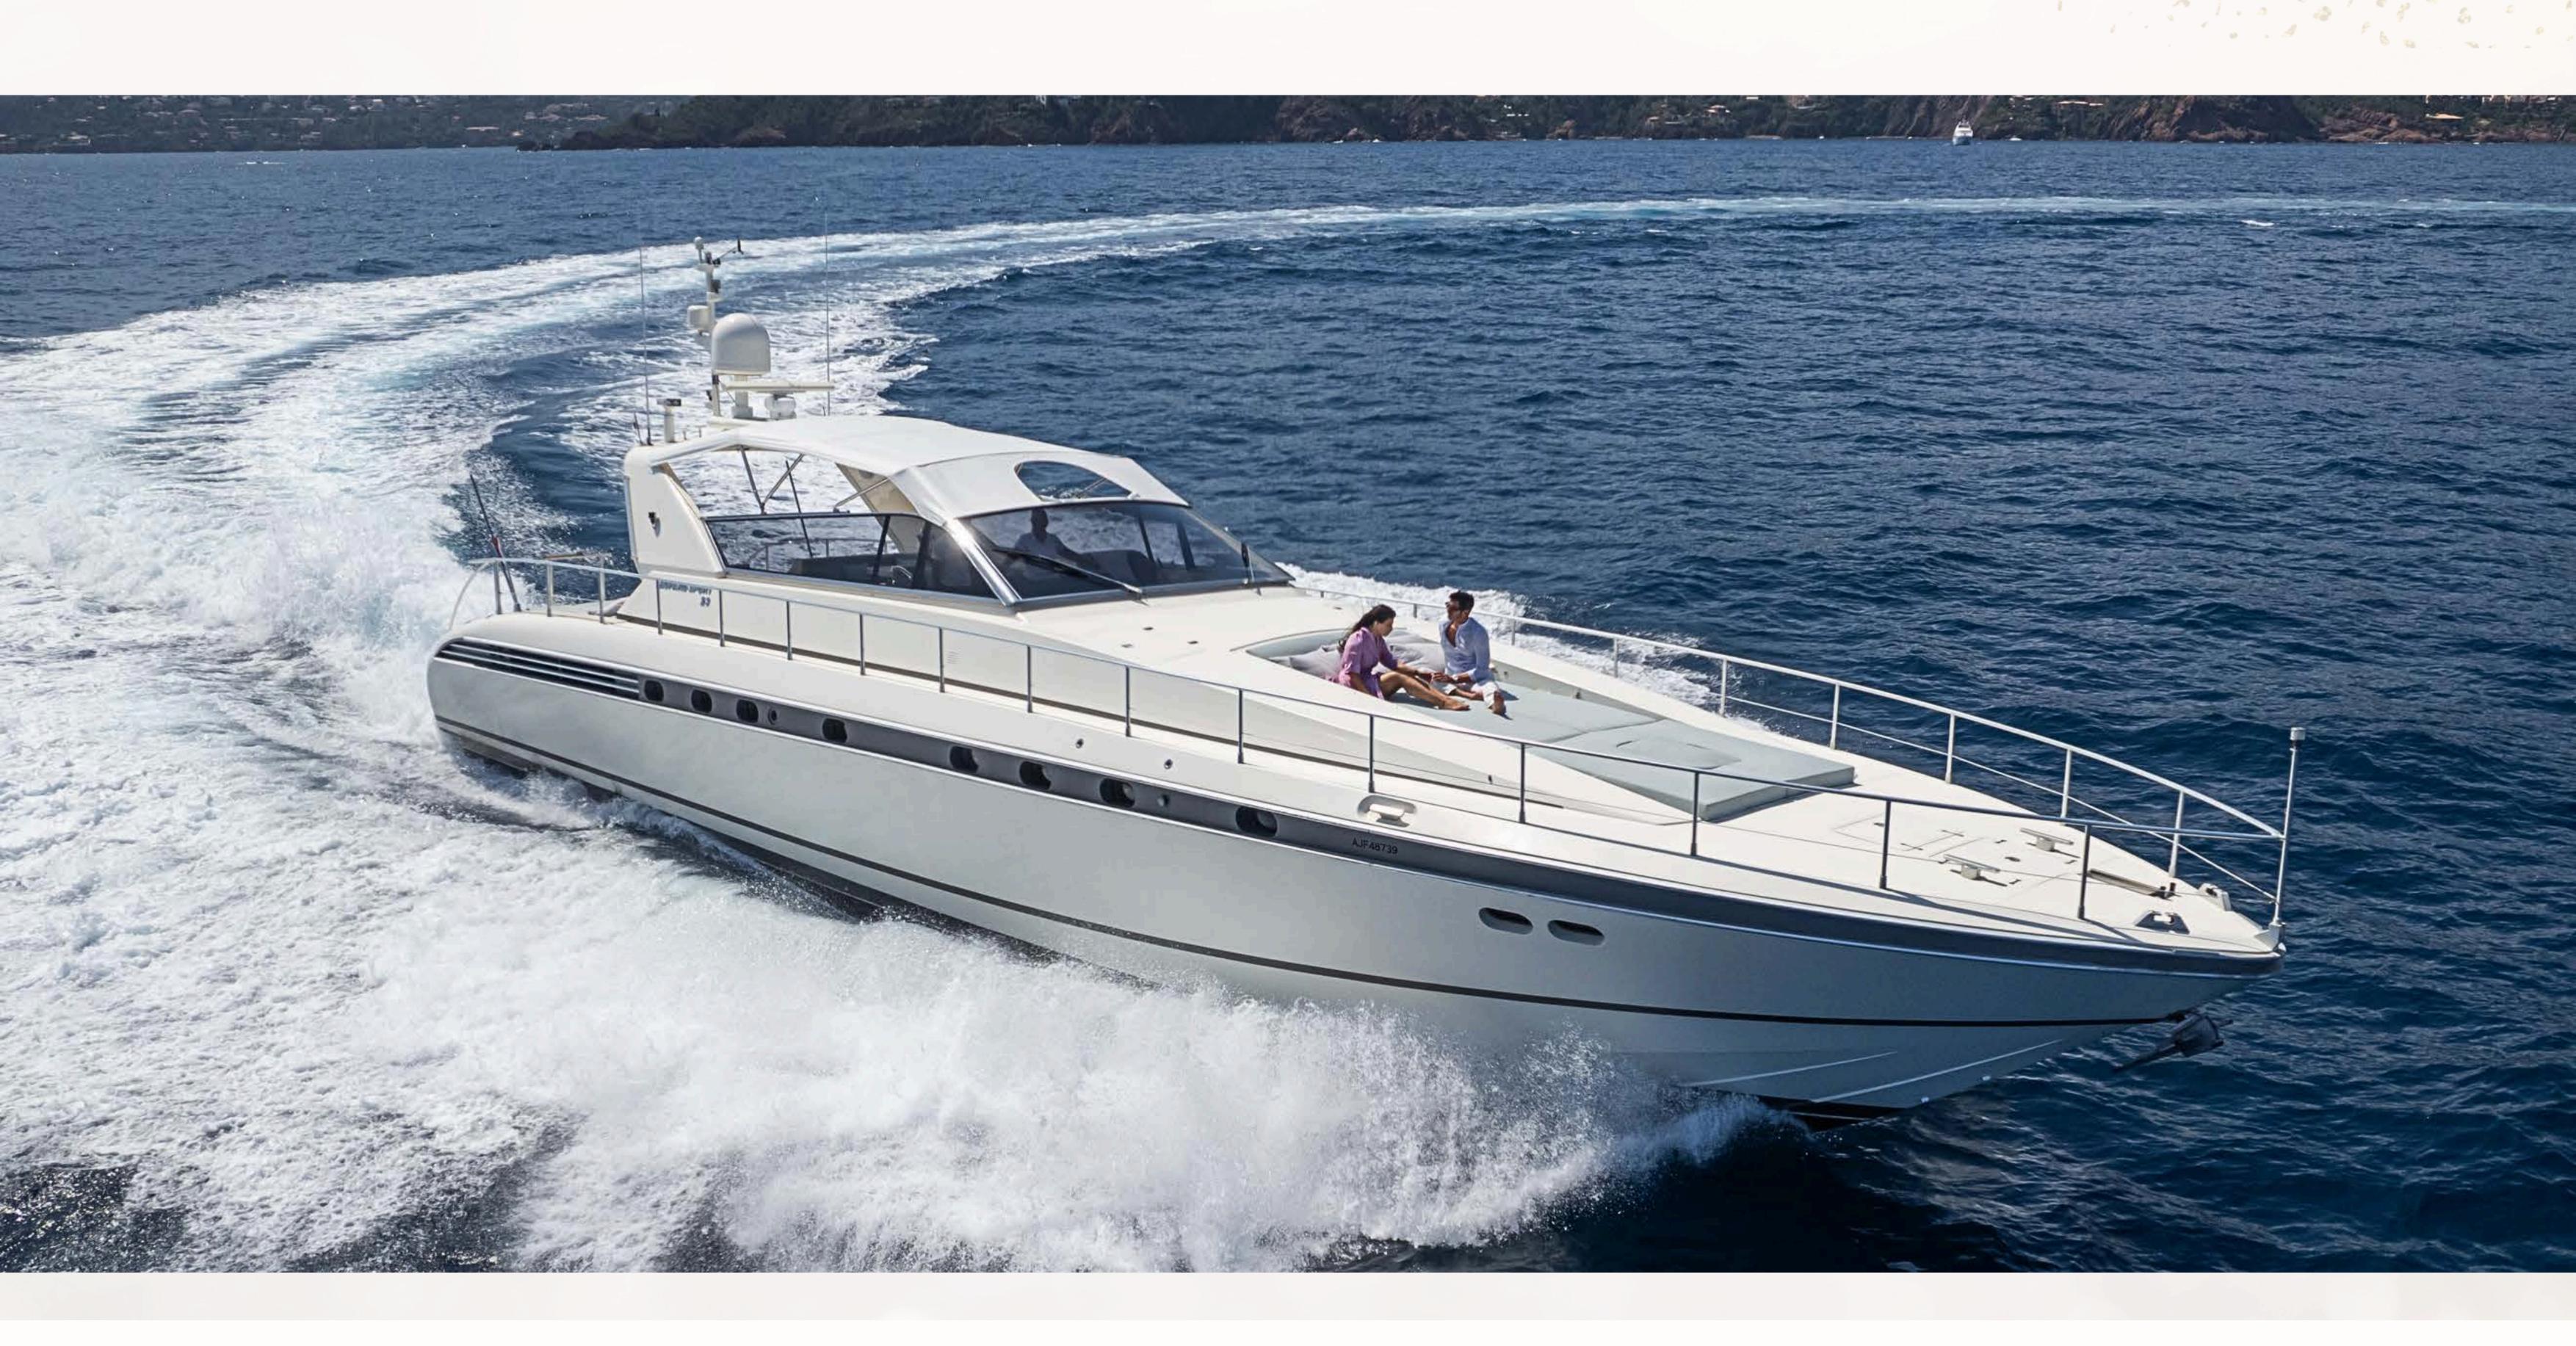

# Leopard 23 sport

Charter "Baoli" – Iconic style and comfort at sea

Step aboard Baoli, a stunning Leopard 23 Sport that perfectly blends Italian elegance, sporty design, and refined comfort.

Recently refitted in 2023, this 23-meter yacht offers the ideal setting for unforgettable days at sea along the French Riviera.

With spacious outdoor lounging areas, 3 fully equipped cabins with ensuite bathrooms, a bright and inviting saloon, and a professional crew on board, Baoli is the perfect choice for a luxury cruise with family or friends.

Its sleek lines, easy access swim platform, premium sound system, and smooth cruising performance promise a truly unique yachting experience.