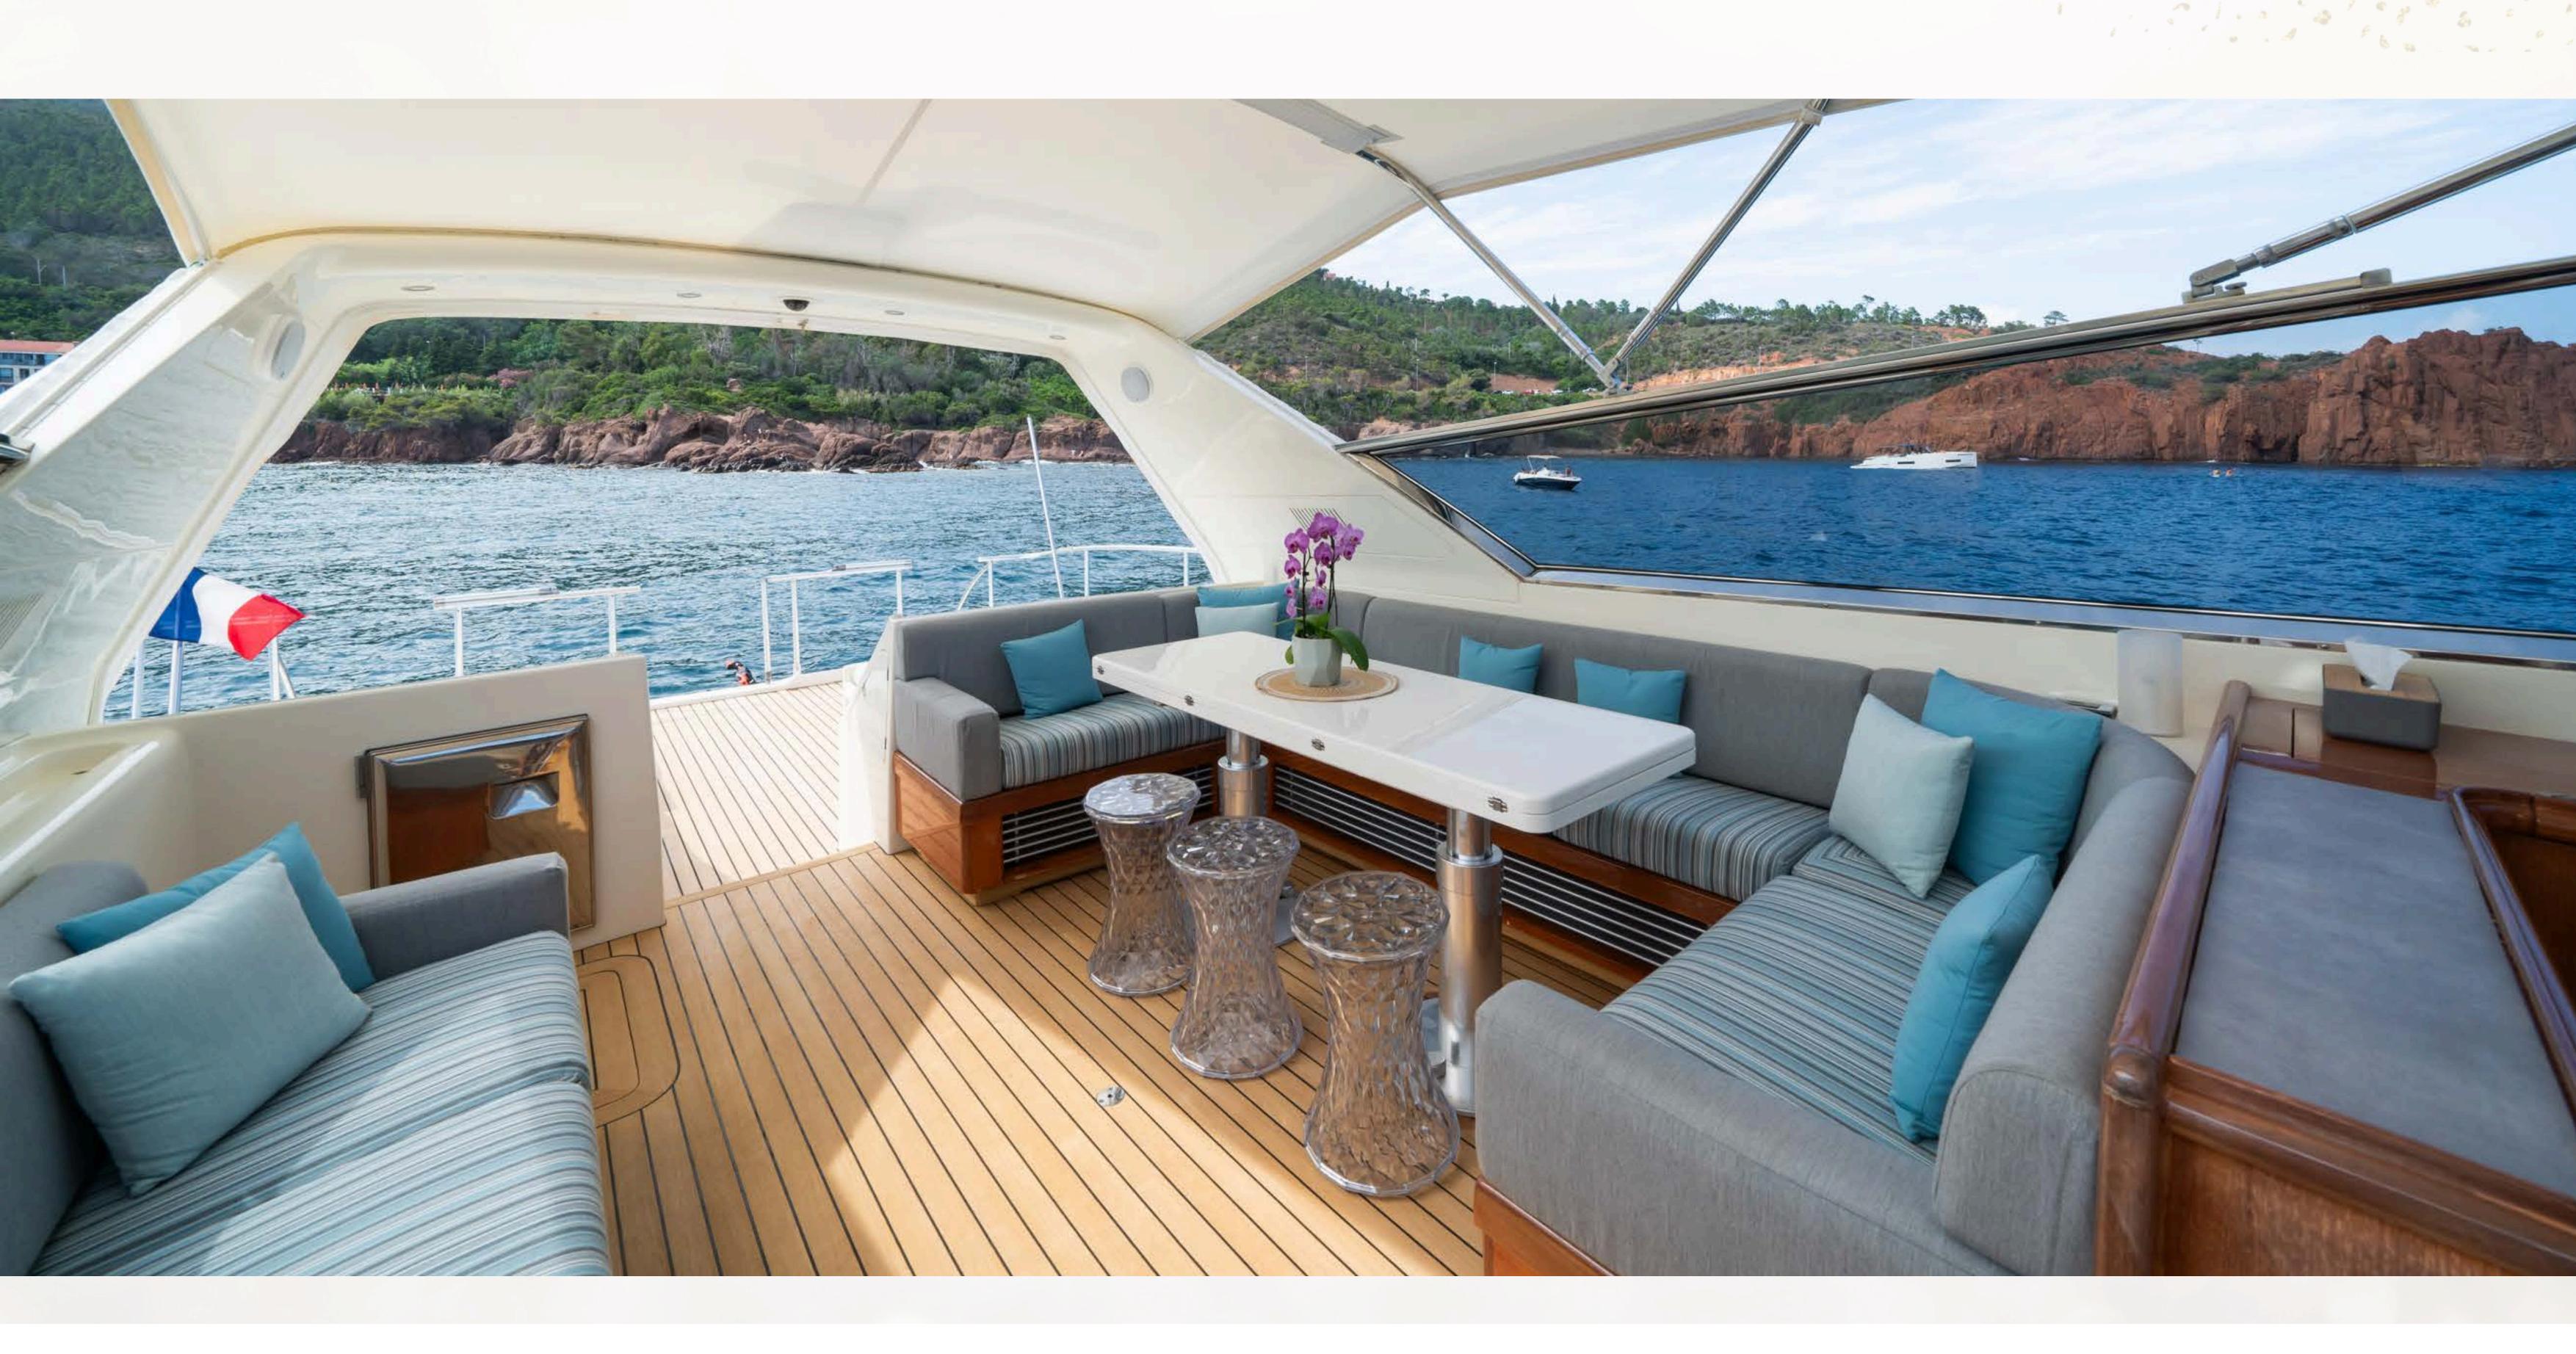

#### **Exterior Equipment**

Fore and aft sunbathing areas

Aft bench with large dining table

Bimini top for shade

Swim platform with direct sea access

Deck shower

LED deck lighting

Swimming ladder

Spacious cockpit

JBL Bluetooth outdoor audio system

Teak flooring

Water toy garage