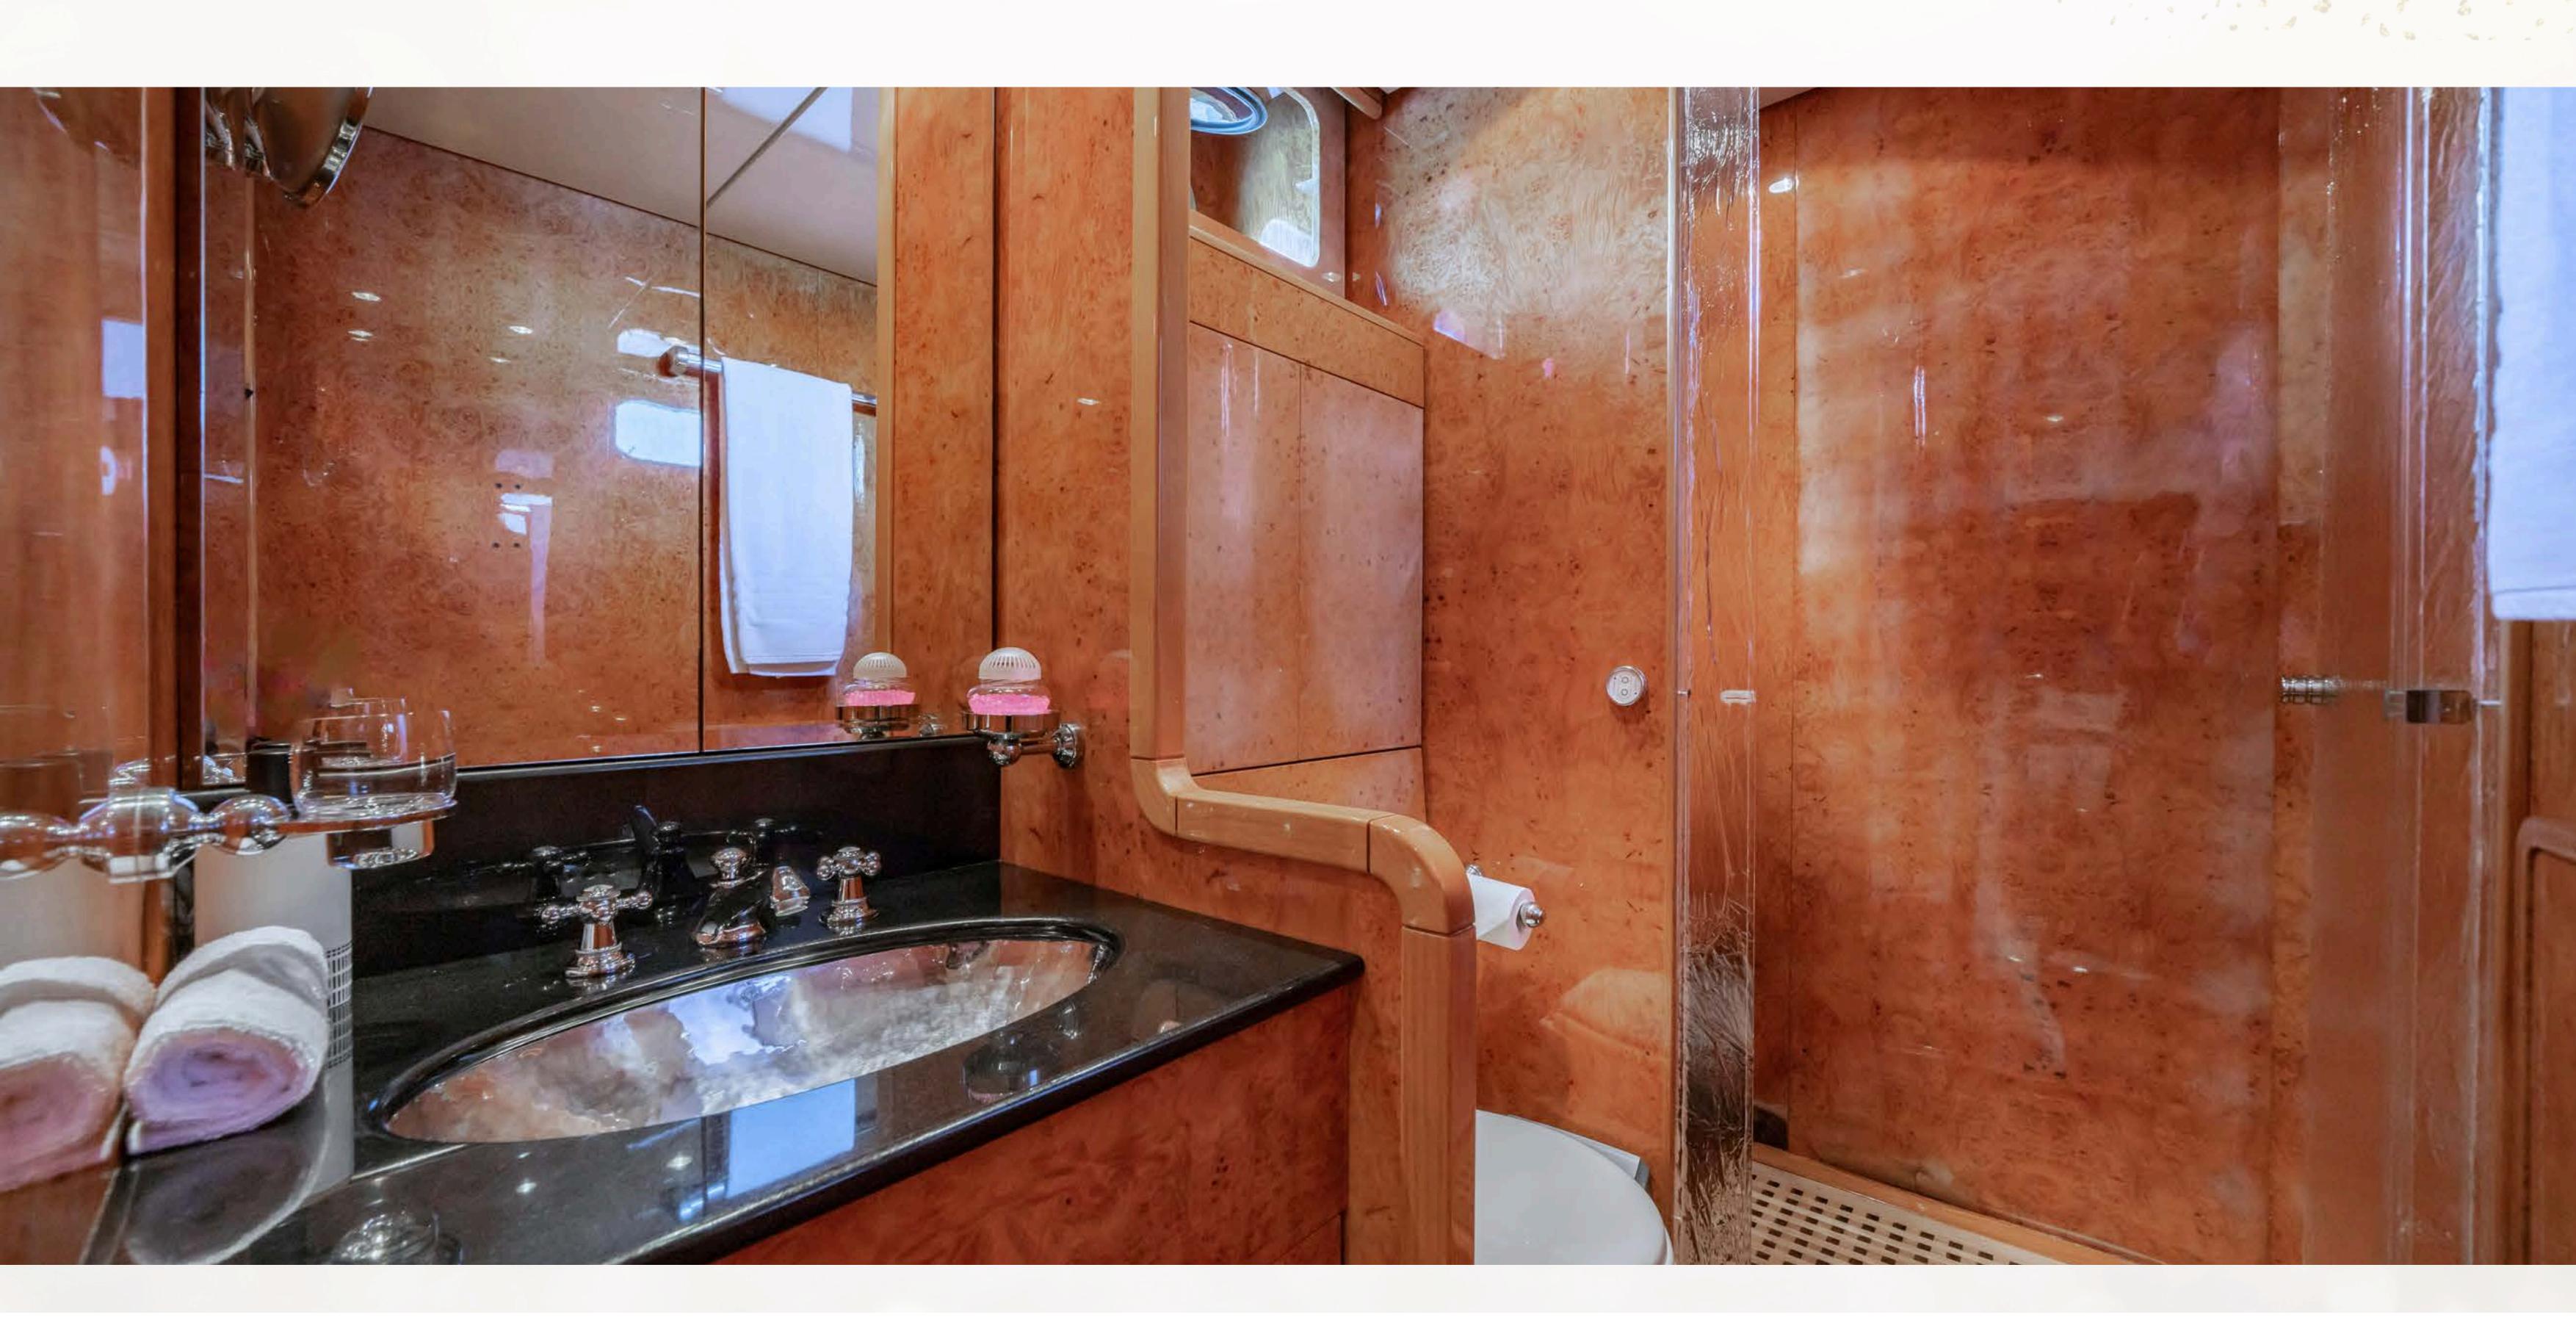

#### Cabin

3 cabins (2 double + 1 twin)

Full bedding set (bed and bath linens included)

Individual air conditioning units

Wardrobe and drawer storage

Private ensuite bathroom for each cabin

TV in master cabin