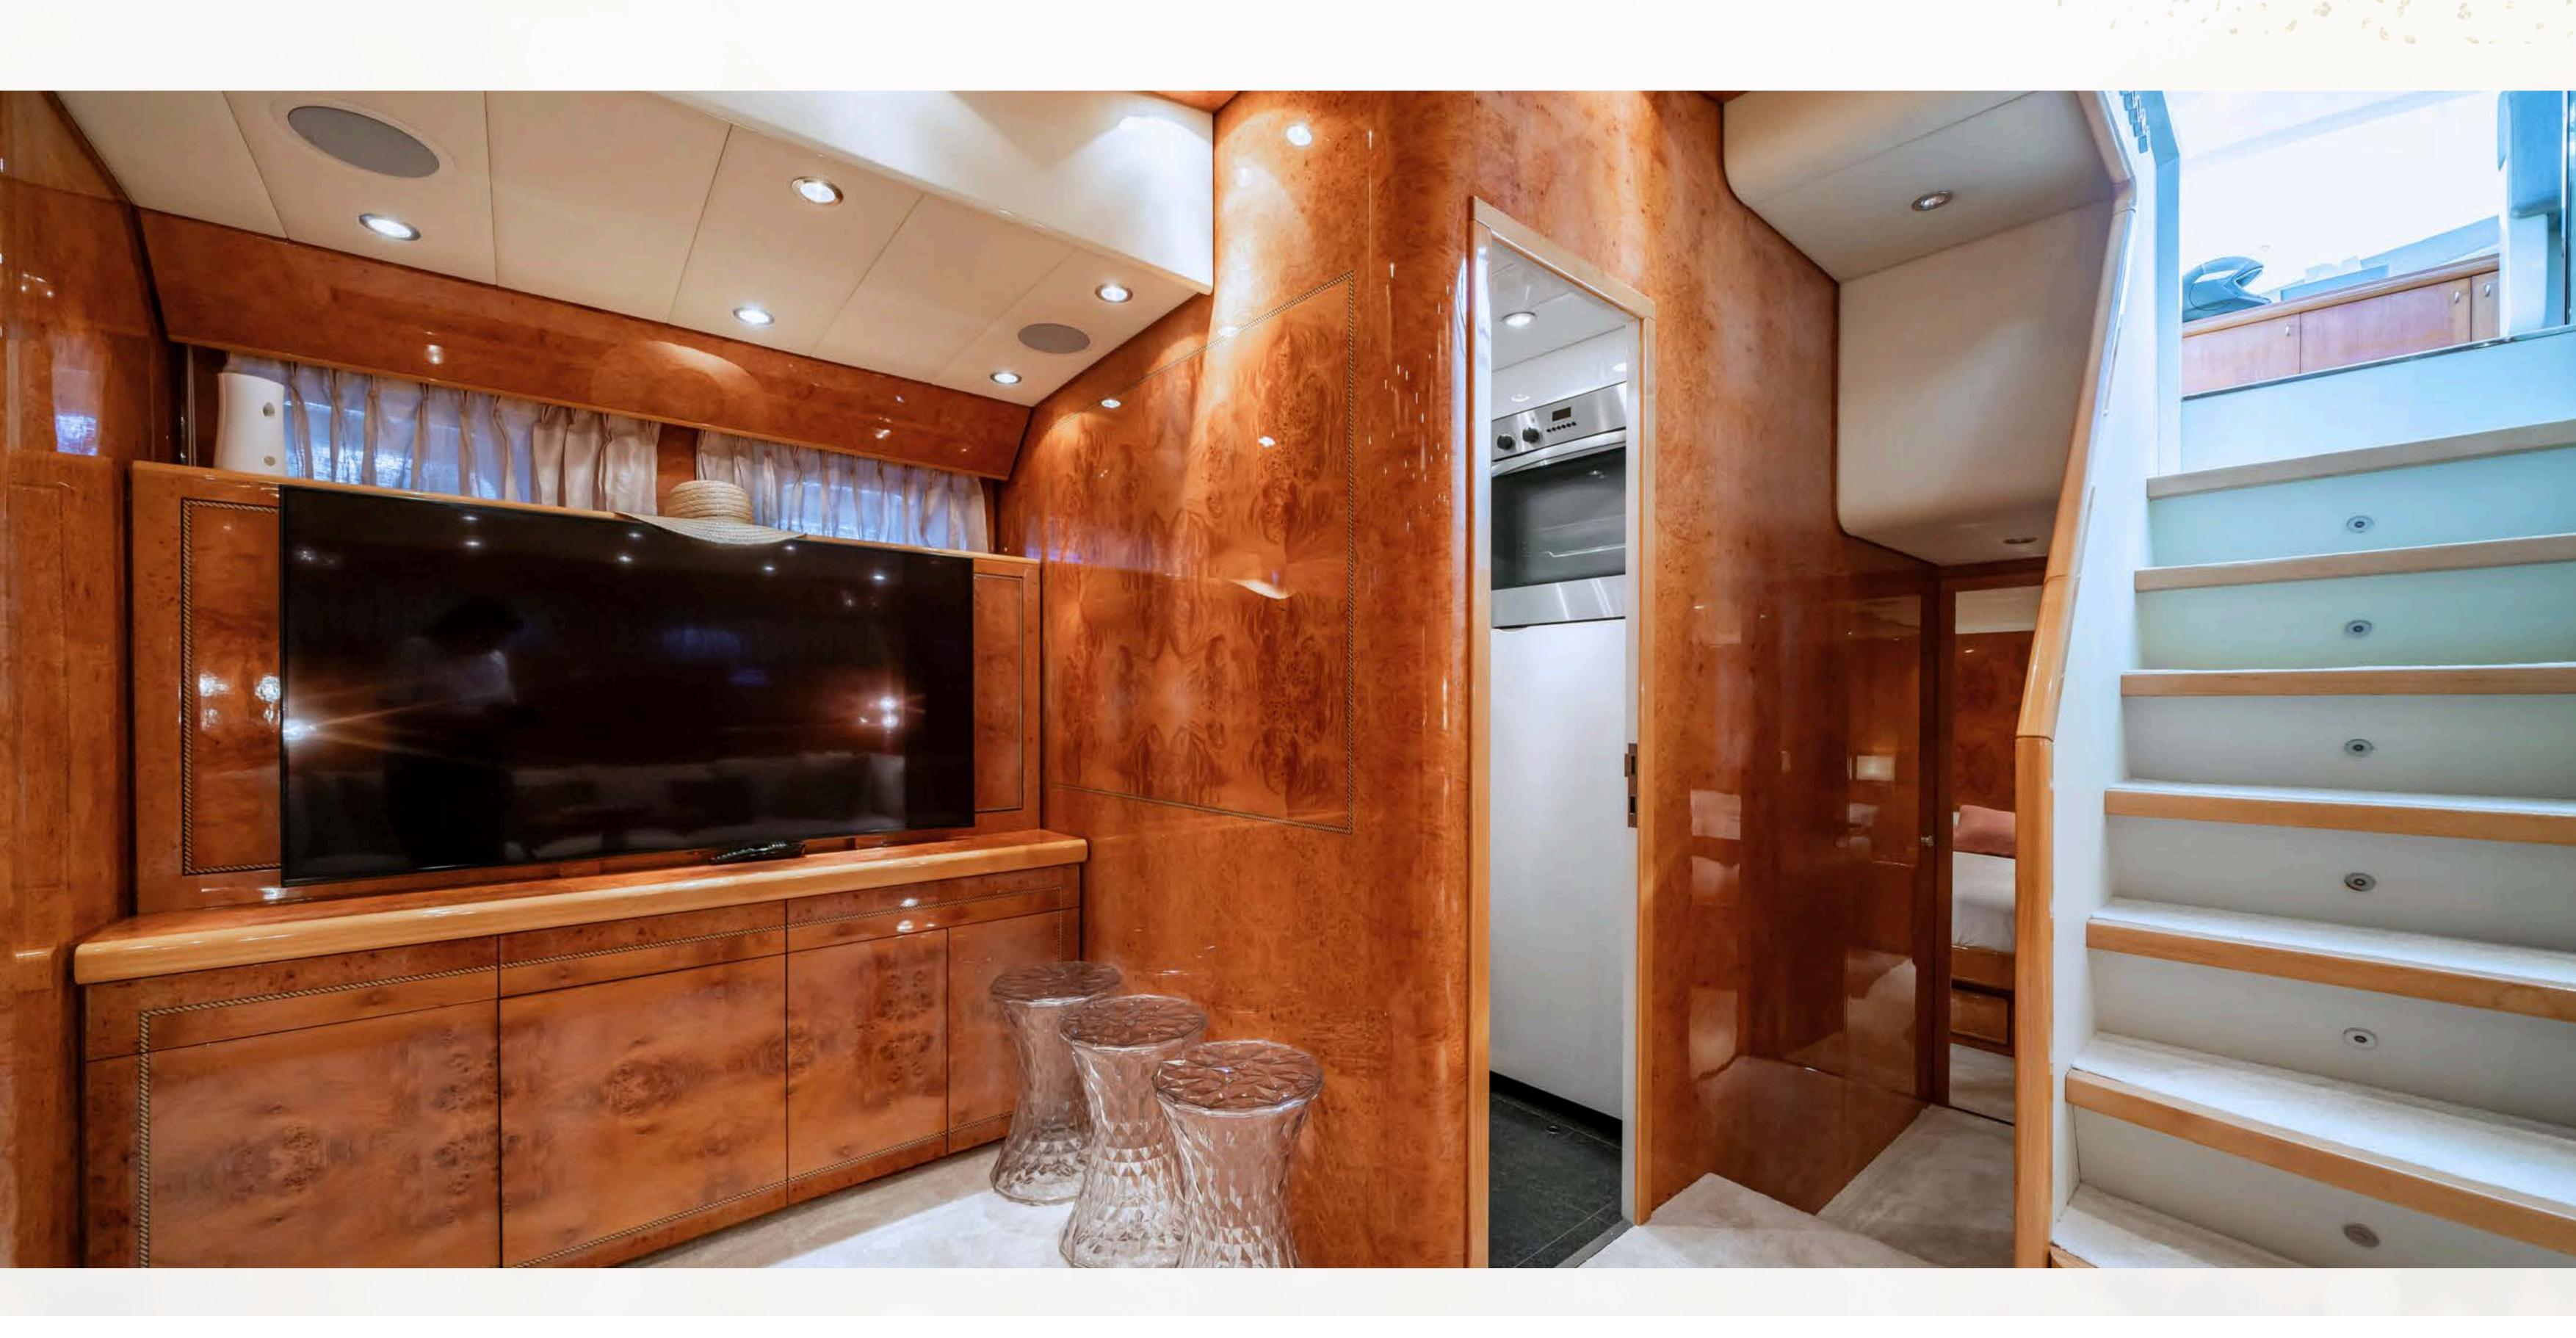

#### Galley

Refrigerator, Freezer, Ice maker,

Coffee machine

Stainless steel sink, Stove,

Upper and lower storage cabinets

Full tableware and kitchen utensils, Indoor bar

#### Interior Equipment

Bright salon with U-shaped convertible sofa

Adjustable coffee table

Flat screen smart TV

Hi-Fi sound system + satellite

Wi-Fi on board

Full air conditioning throughout

Ambient mood lighting

Interior helm station

Premium flooring and refined finishes