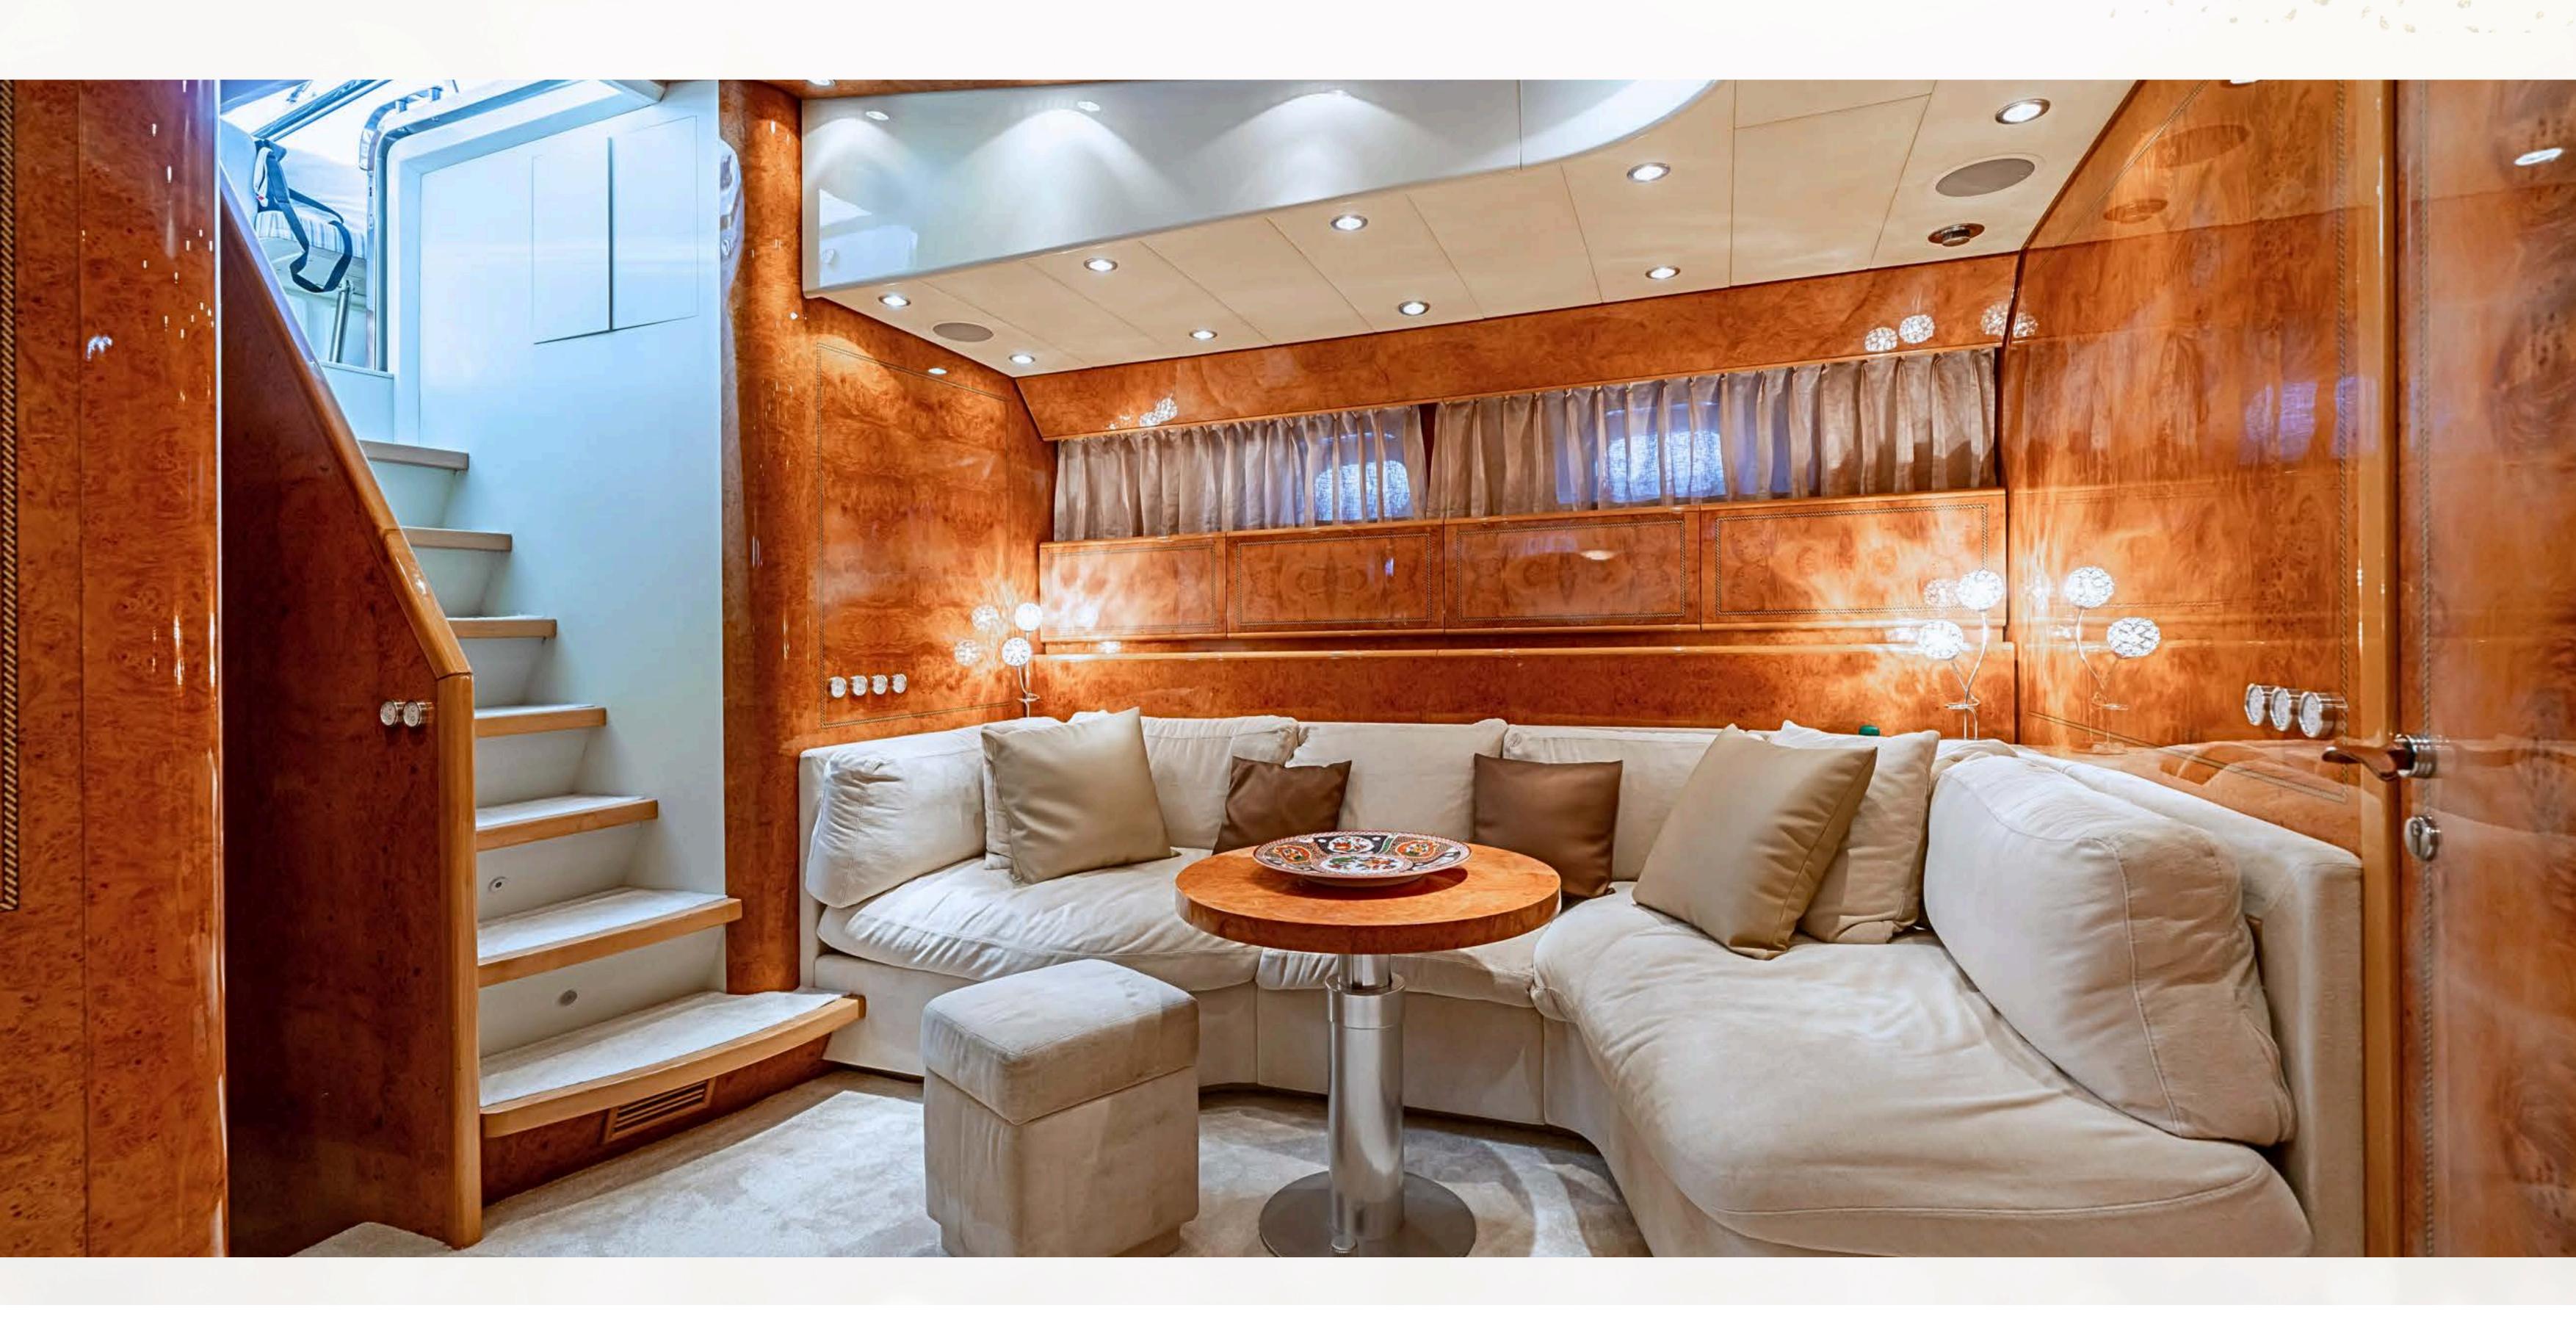

#### Interior Equipment

Bright salon with U-shaped convertible sofa

Adjustable coffee table

Flat screen smart TV

Hi-Fi sound system + satellite

Wi-Fi on board

Full air conditioning throughout

Ambient mood lighting