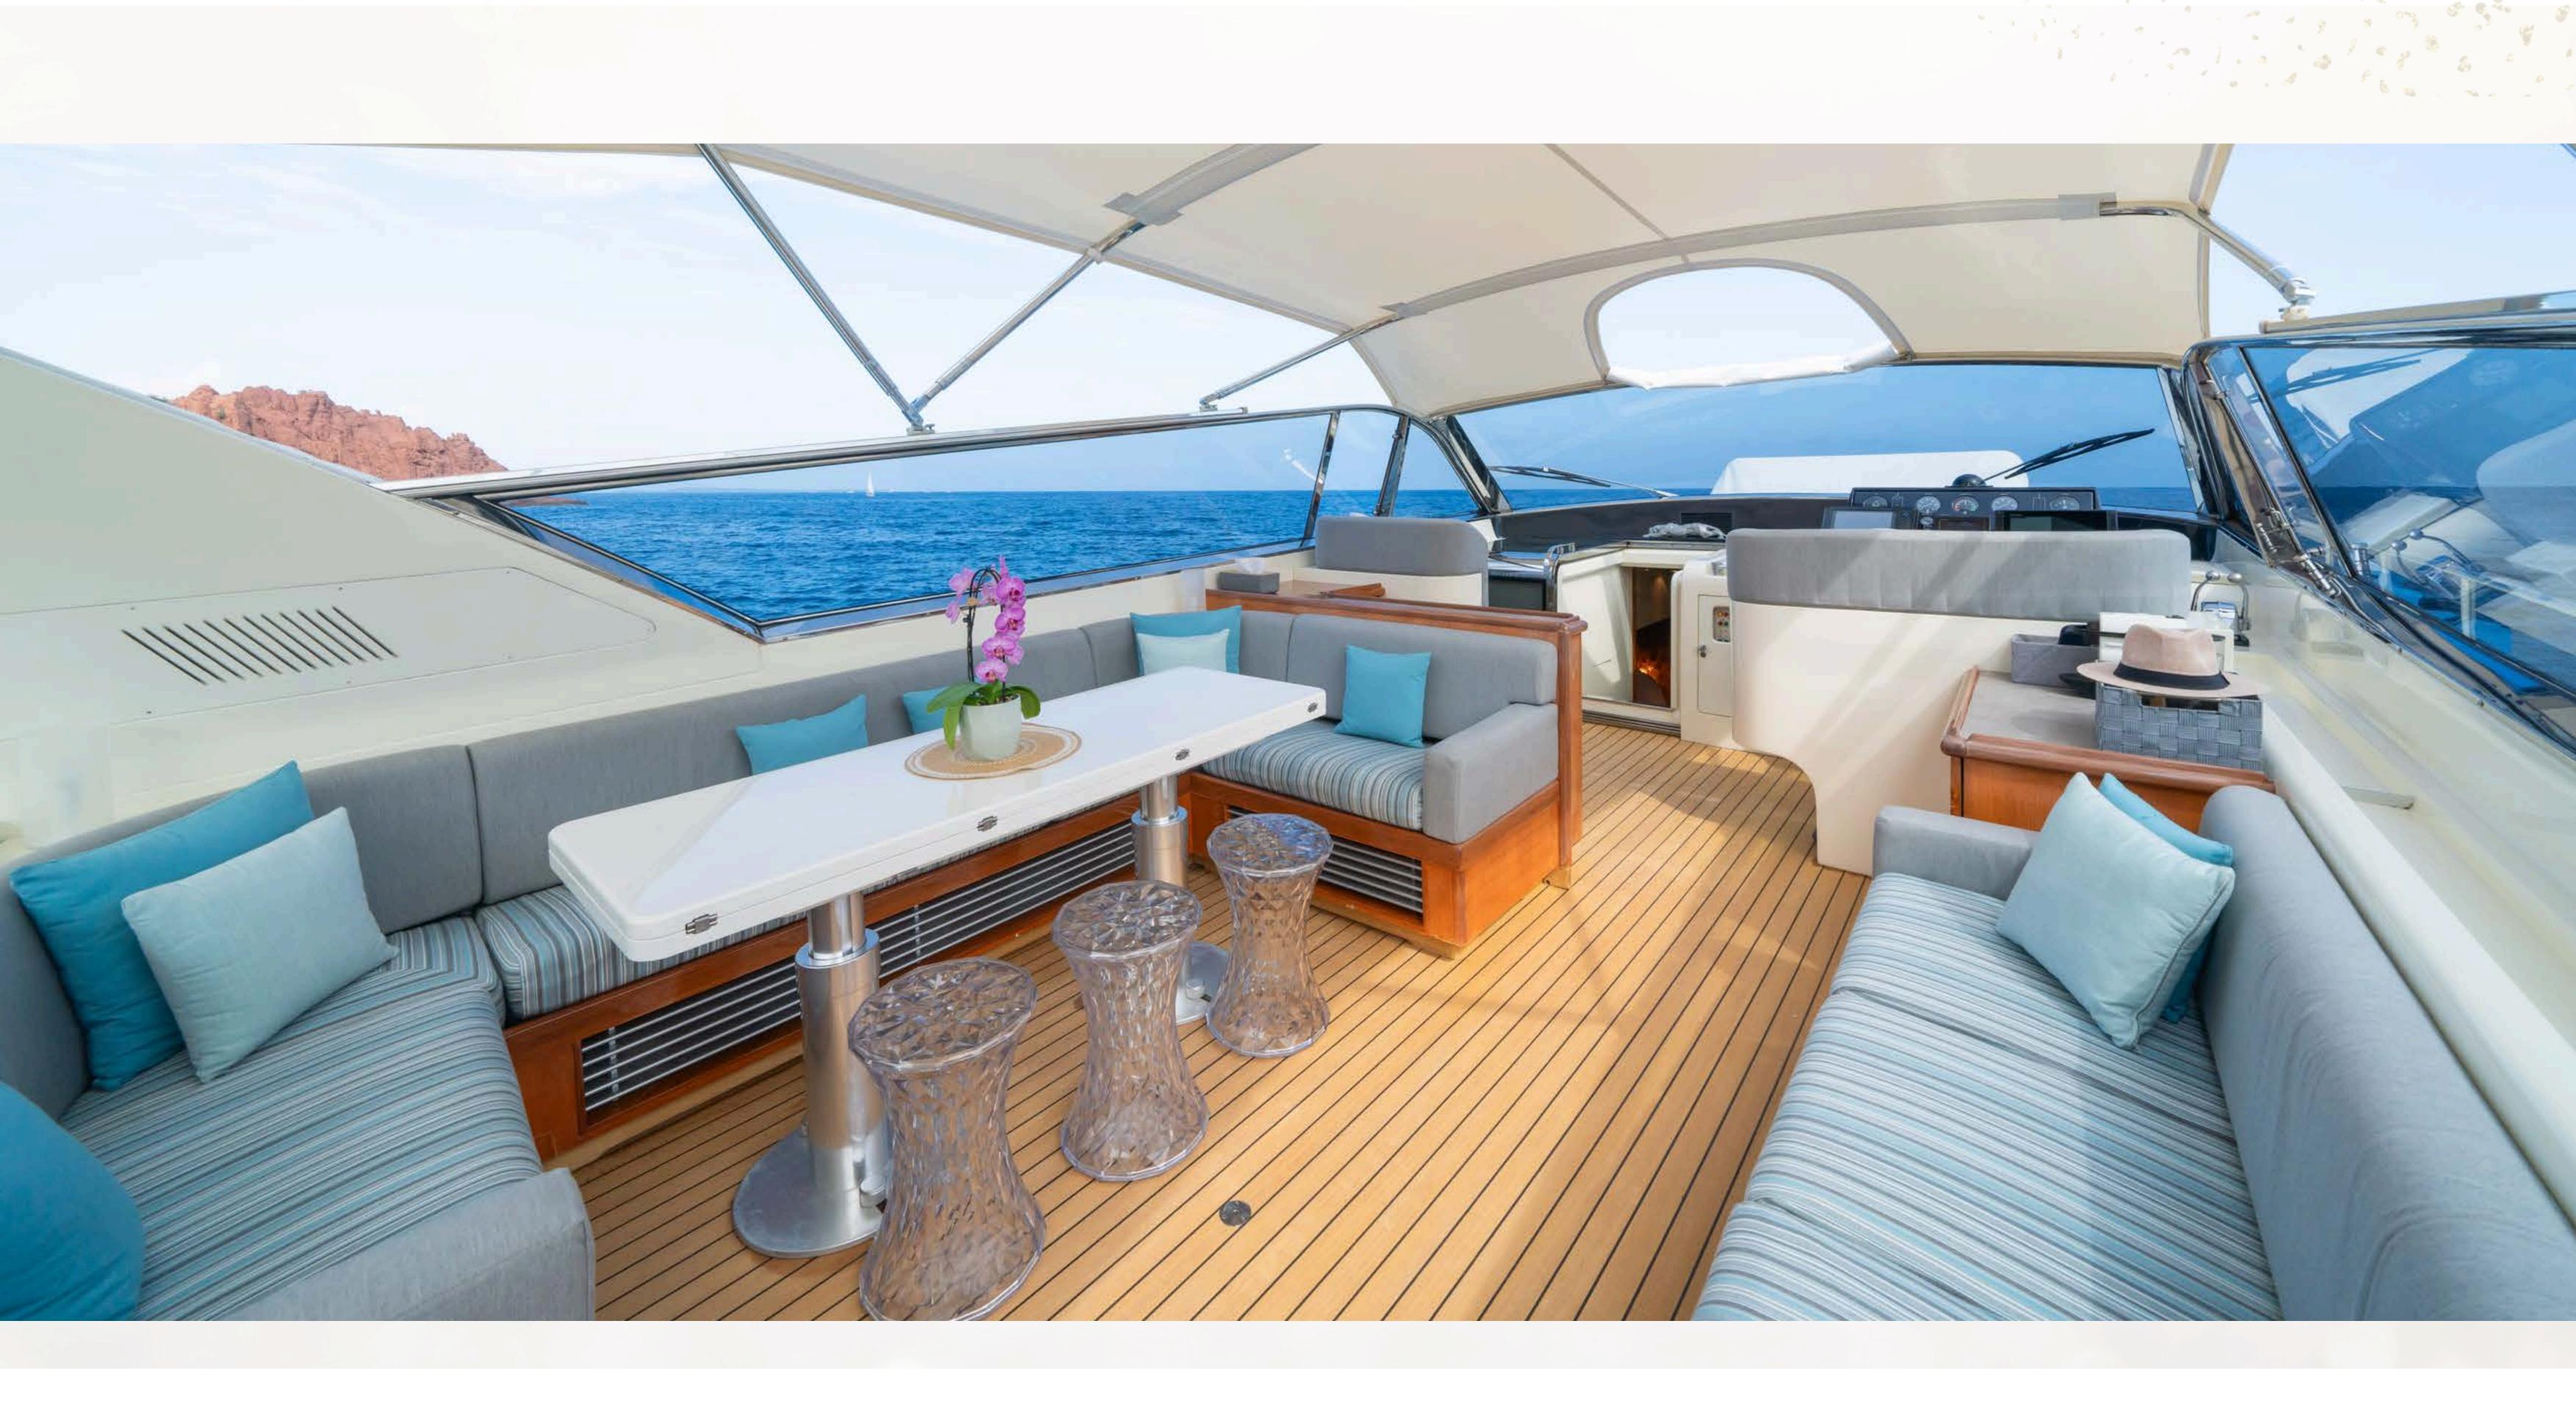

#### **Exterior Equipment**

Fore and aft sunbathing areas

Aft bench with large dining table

Bimini top for shade

Swim platform with direct sea access

Deck shower

LED deck lighting

Swimming ladder

Spacious cockpit

JBL Bluetooth outdoor audio system

Teak flooring

Water toy garage