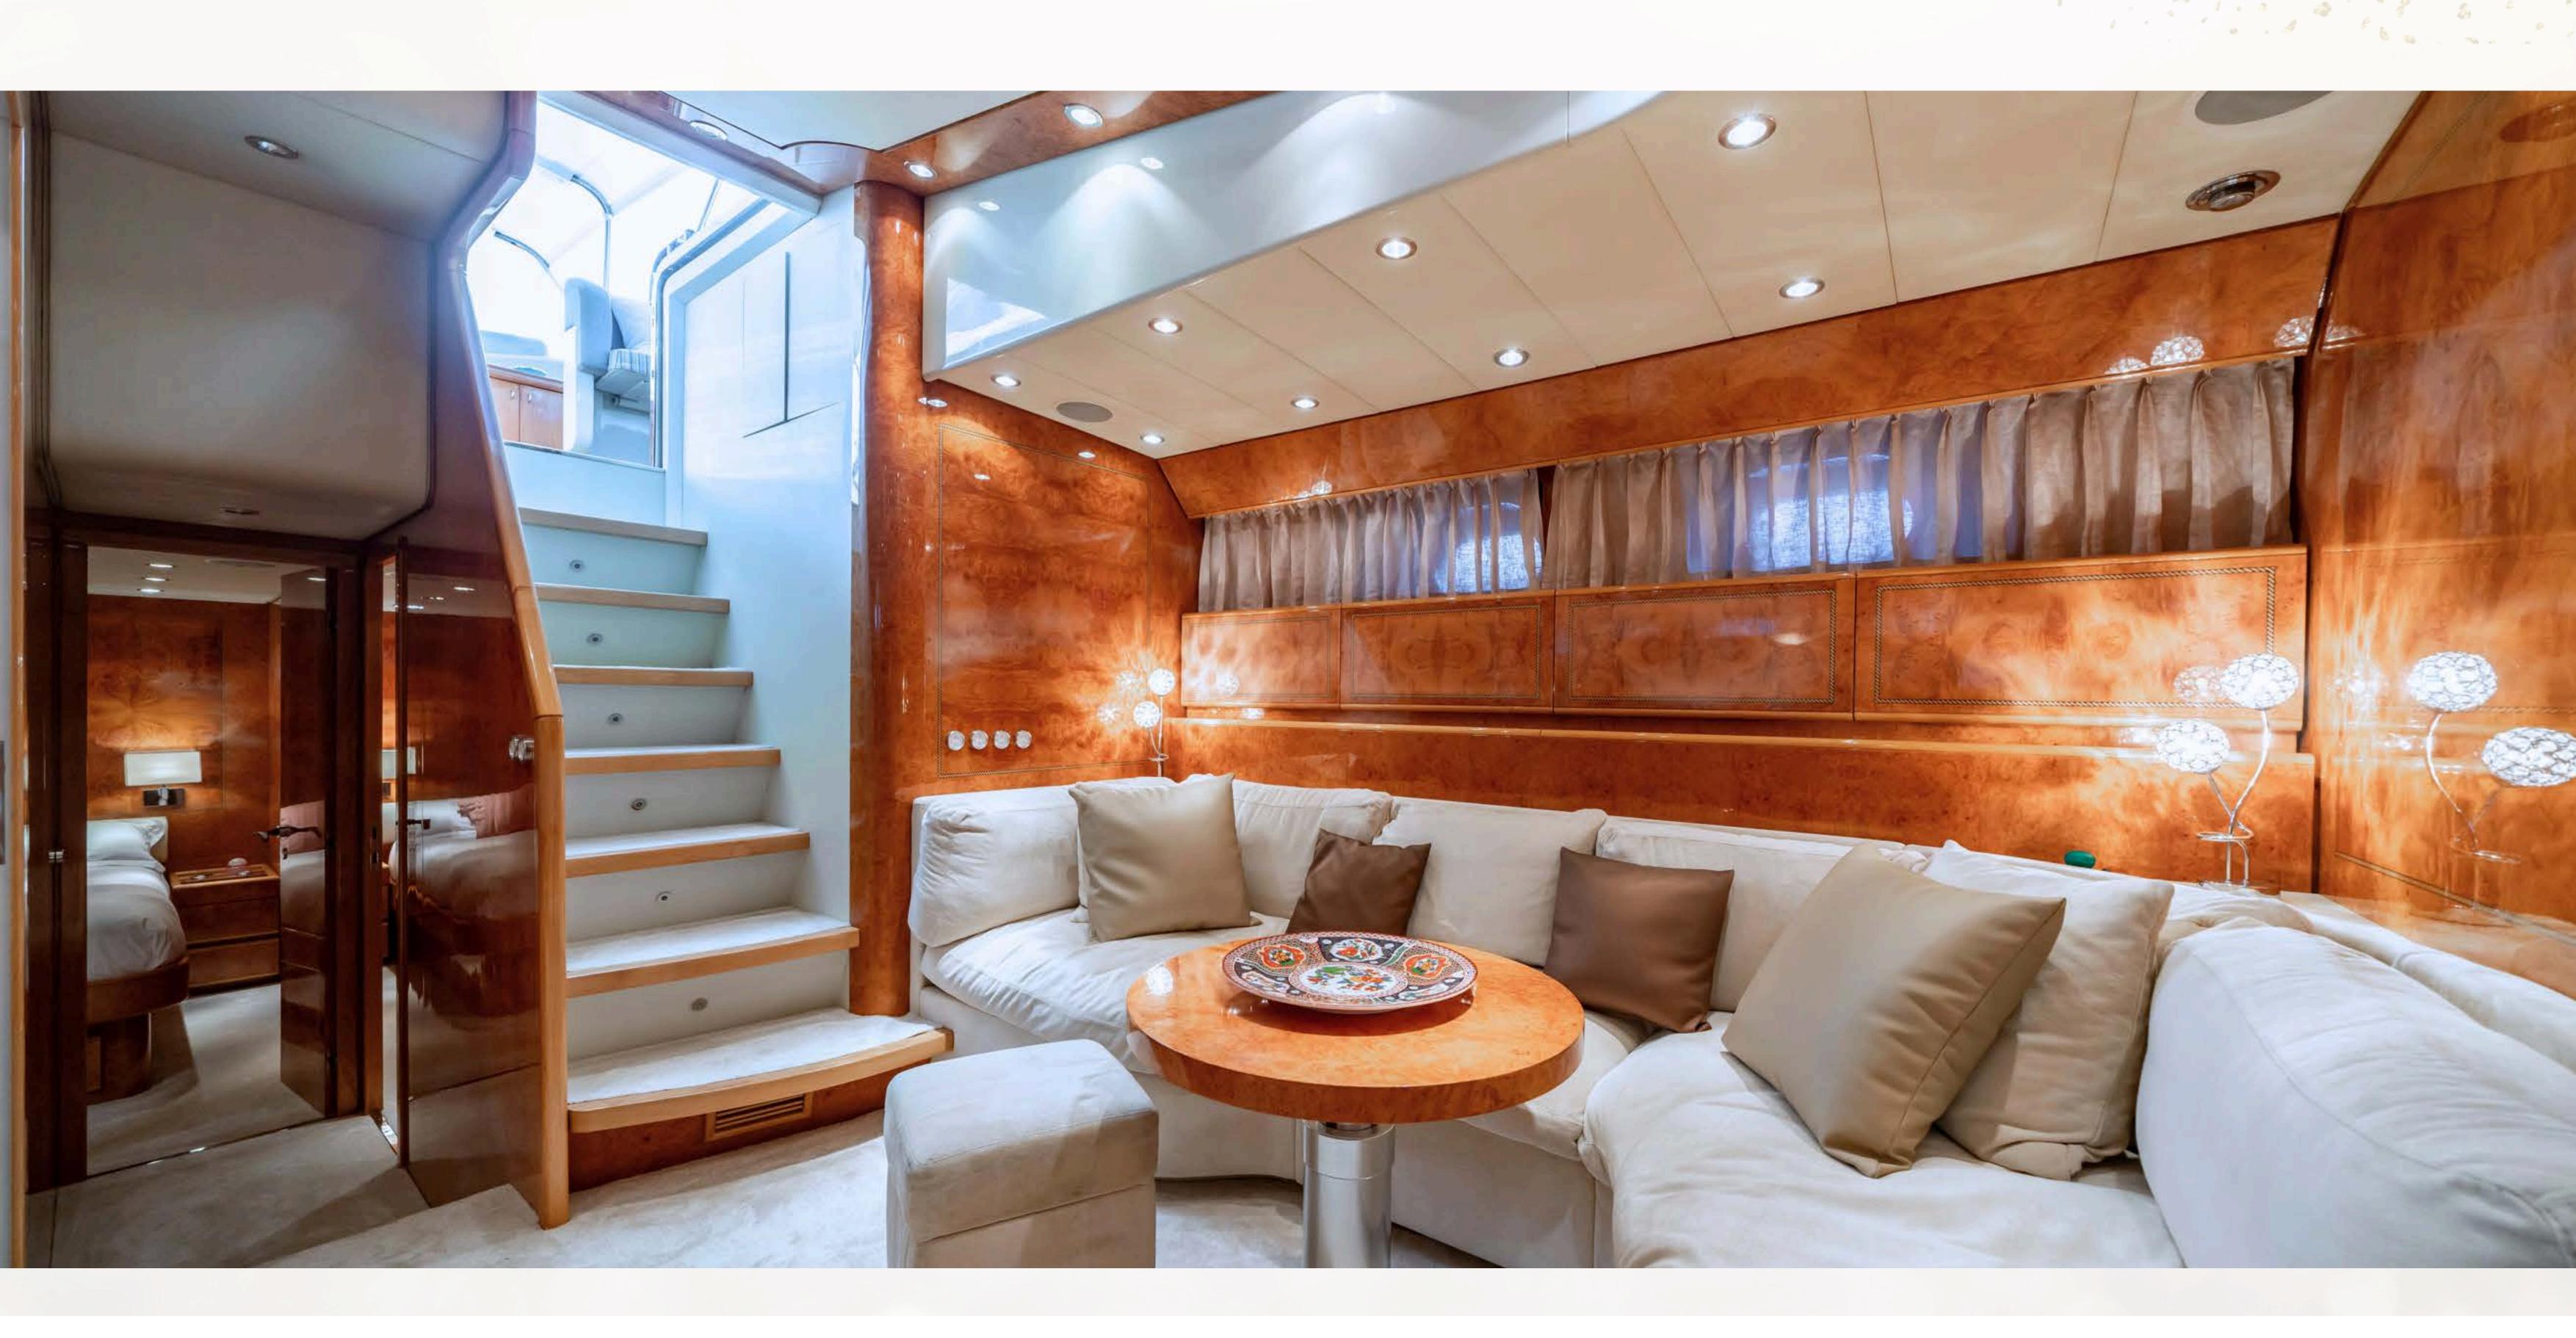

#### Interior Equipment

Bright salon with U-shaped convertible sofa

Adjustable coffee table

Flat screen smart TV

Hi-Fi sound system + satellite

Wi-Fi on board

Full air conditioning throughout

Ambient mood lighting