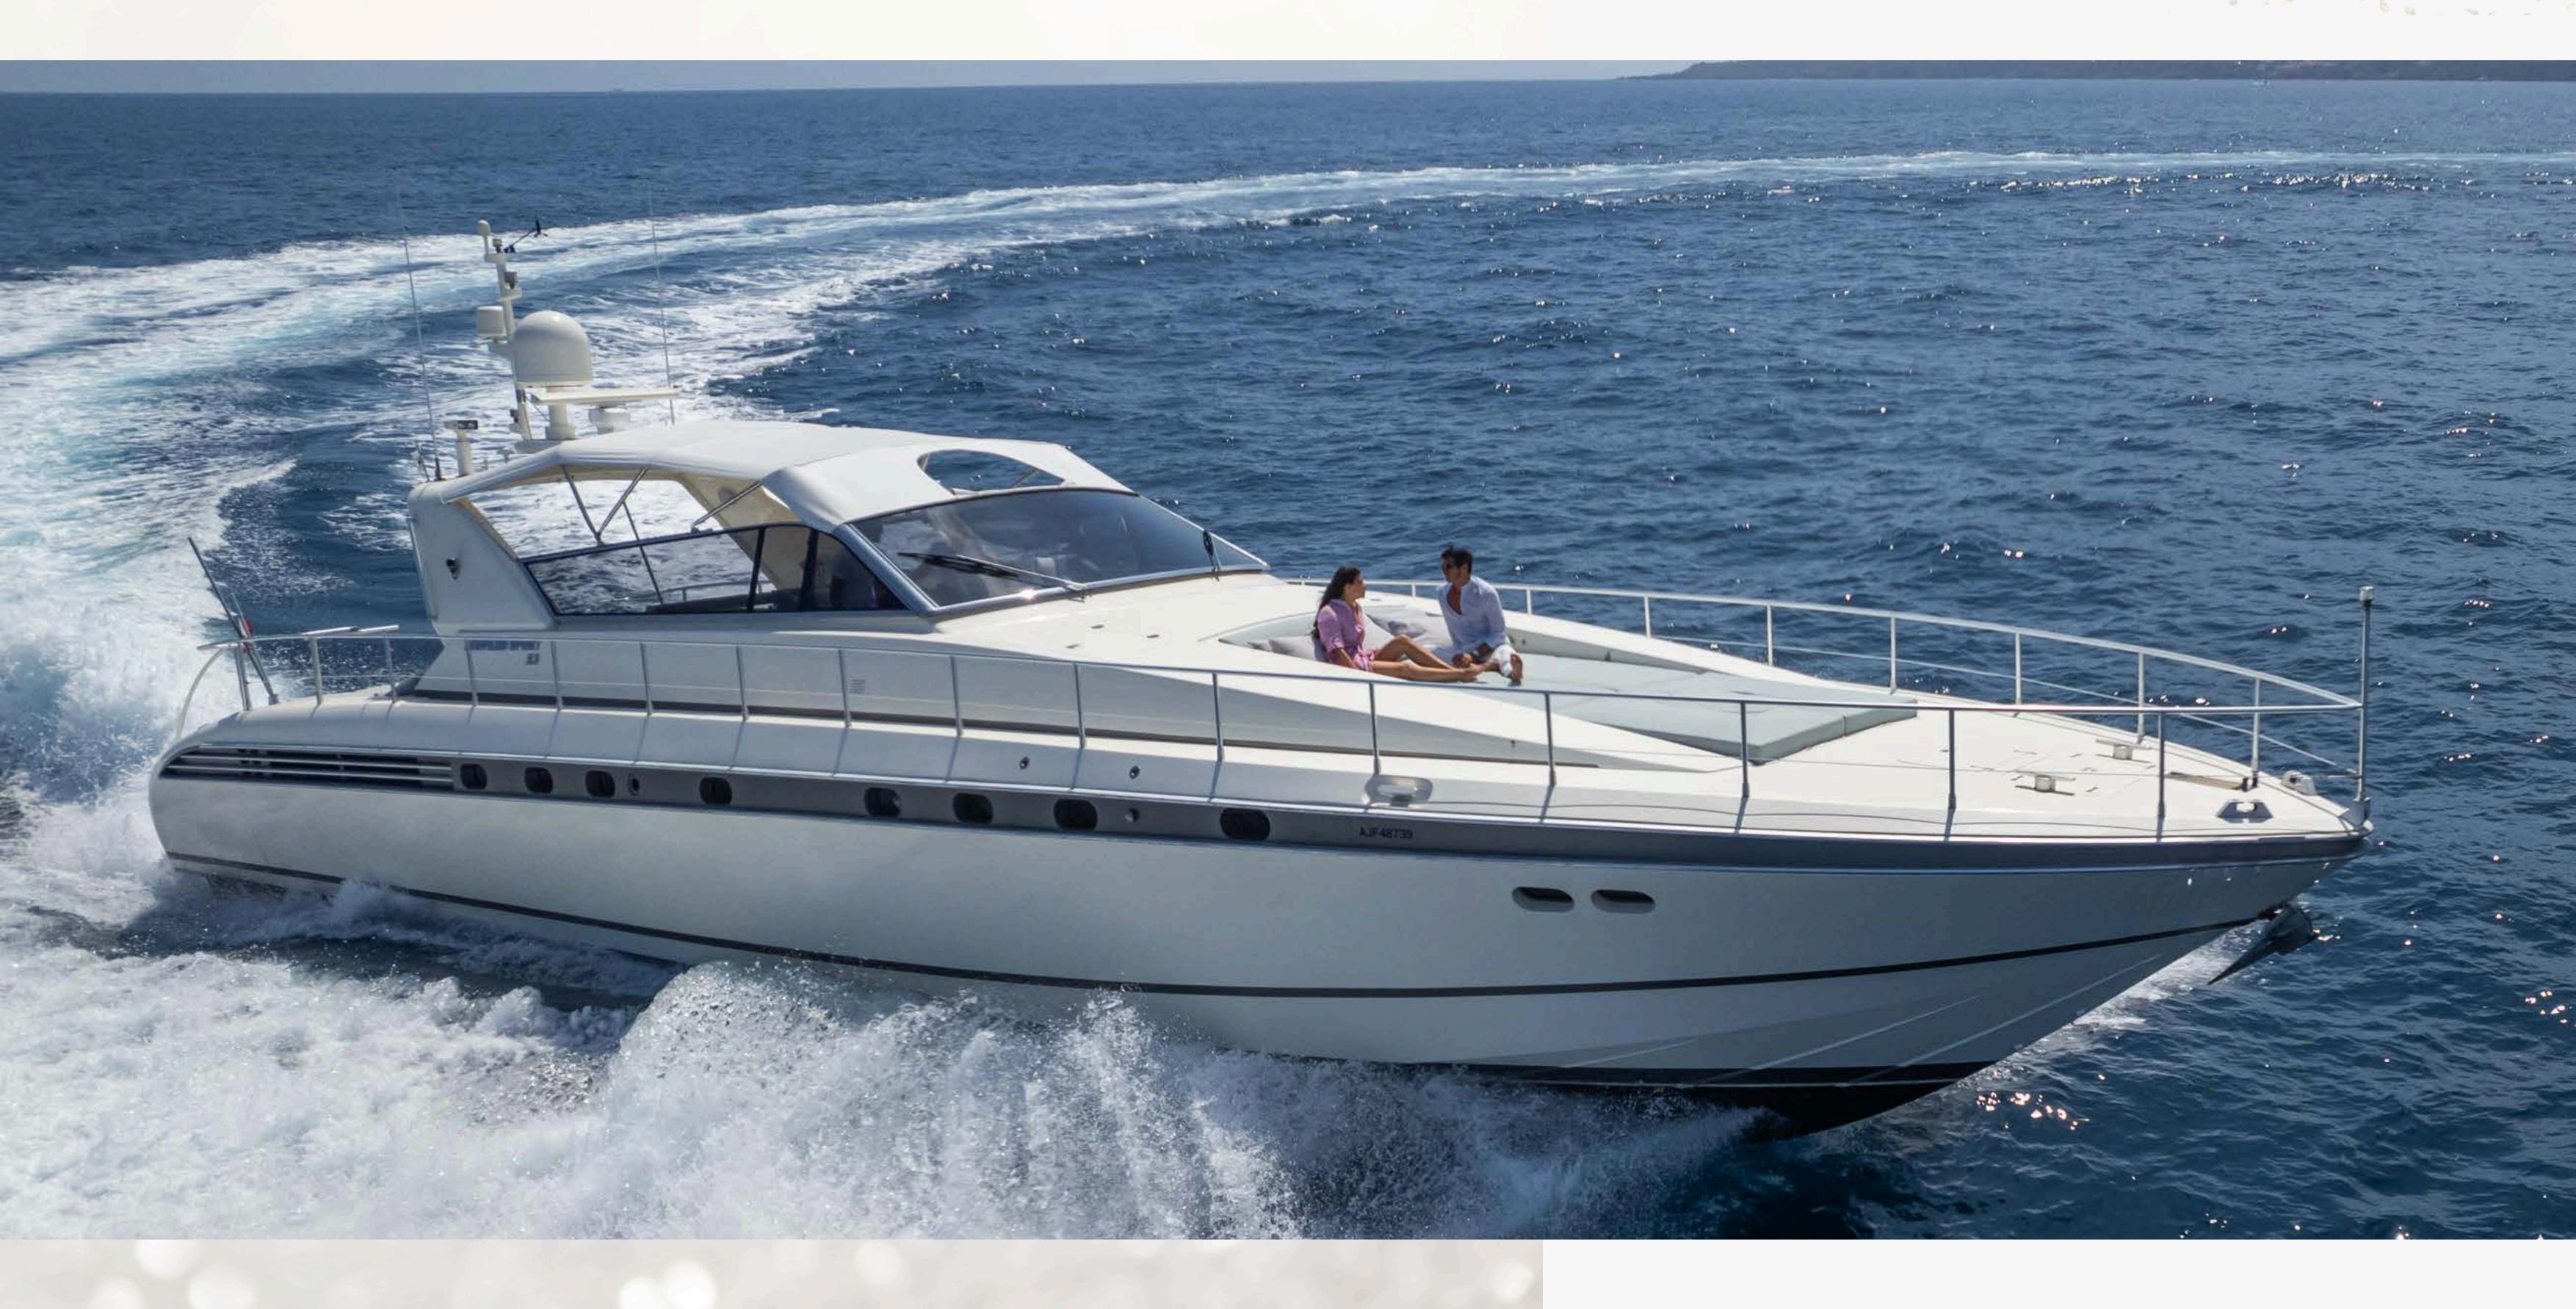

# Leopard 23 sport

Charter "Baoli" – Iconic style and comfort at sea

Step aboard Baoli, a stunning Leopard 23 Sport that perfectly blends Italian elegance, sporty design, and refined comfort.

Recently refitted in 2023, this 23-meter yacht offers the ideal setting for unforgettable days at sea along the French Riviera.

With spacious outdoor lounging areas, 3 fully equipped cabins with ensuite bathrooms, a bright and inviting saloon, and a professional crew on board, Baoli is the perfect choice for a luxury cruise with family or friends.

Its sleek lines, easy access swim platform, premium sound system, and smooth cruising performance promise a truly unique yachting experience.