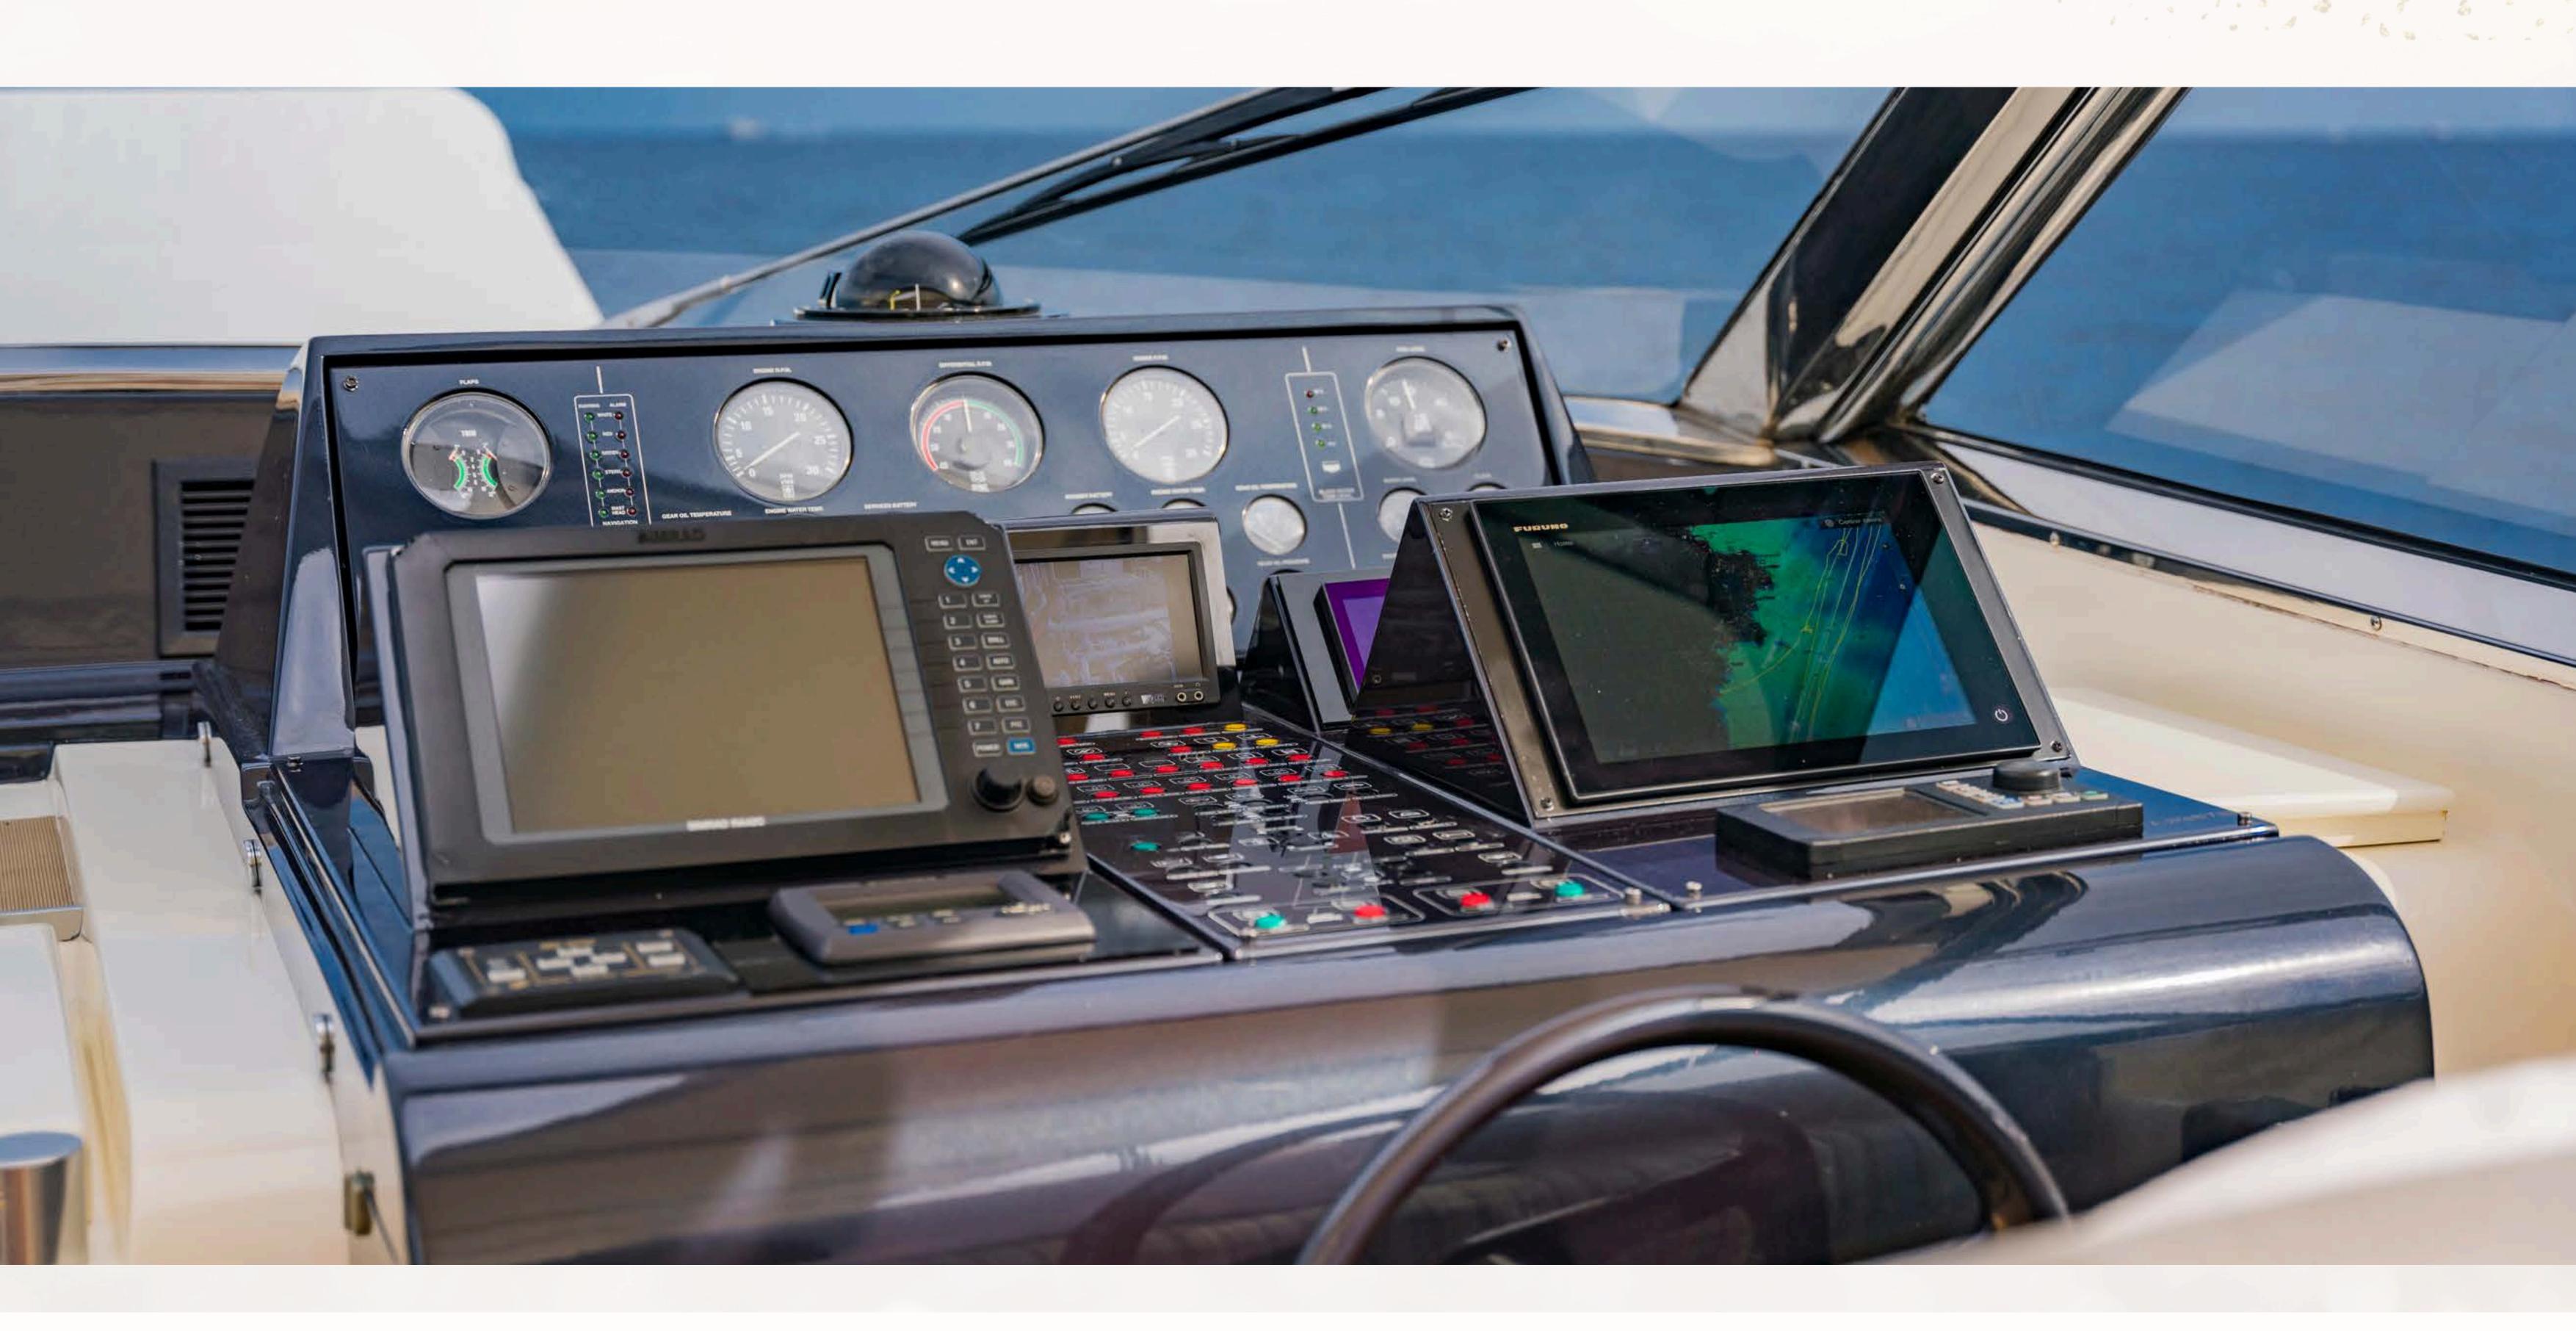

23 sport







Charter "Baoli" – Iconic style and comfort at sea

Step aboard Baoli, a stunning Leopard 23 Sport that perfectly blends Italian elegance, sporty design, and refined comfort.

Recently refitted in 2023, this 23-meter yacht offers the ideal setting for unforgettable days at sea along the French Riviera.

With spacious outdoor lounging areas, 3 fully equipped cabins with ensuite bathrooms, a bright and inviting saloon, and a professional crew on board, Baoli is the perfect choice for a luxury cruise with family or friends.

Its sleek lines, easy access swim platform, premium sound system, and smooth cruising performance promise a truly unique yachting experience.























































































#### BAOL































































#### SPECIFICATIONS

**BUILDER**: Arno

MODEL: Leopard 23 sport

**YEAR:** 2001 refit 2023

LENGTH: 23 M

**BEAM:** 5.35 M

**DRAFT:** 1.20 M

ENGINES: 2 X MAN 1260 cv

CONSUMPTION: 200 L/H @ 20 Kt

PRICE vat paid : HS: 5 000 € day captain included

\*Stabilisers Seakeeper





10 / 6 sleeping



3



Cannes



2



20 / 32 Kt



Mediterranean



Williams turbo jet 285



2 sublue Navbow, 1 seadoospark 90cv 2-seater jetski,2 paddles



#### SPECIFICATIONS

#### **Exterior Equipment**

Fore and aft sunbathing areas

Aft bench with large dining table

Bimini top for shade

Swim platform with direct sea access

Deck shower

LED deck lighting

Swimming ladder

Spacious cockpit

JBL Bluetooth outdoor audio system

Teak flooring

Water toy garage

##