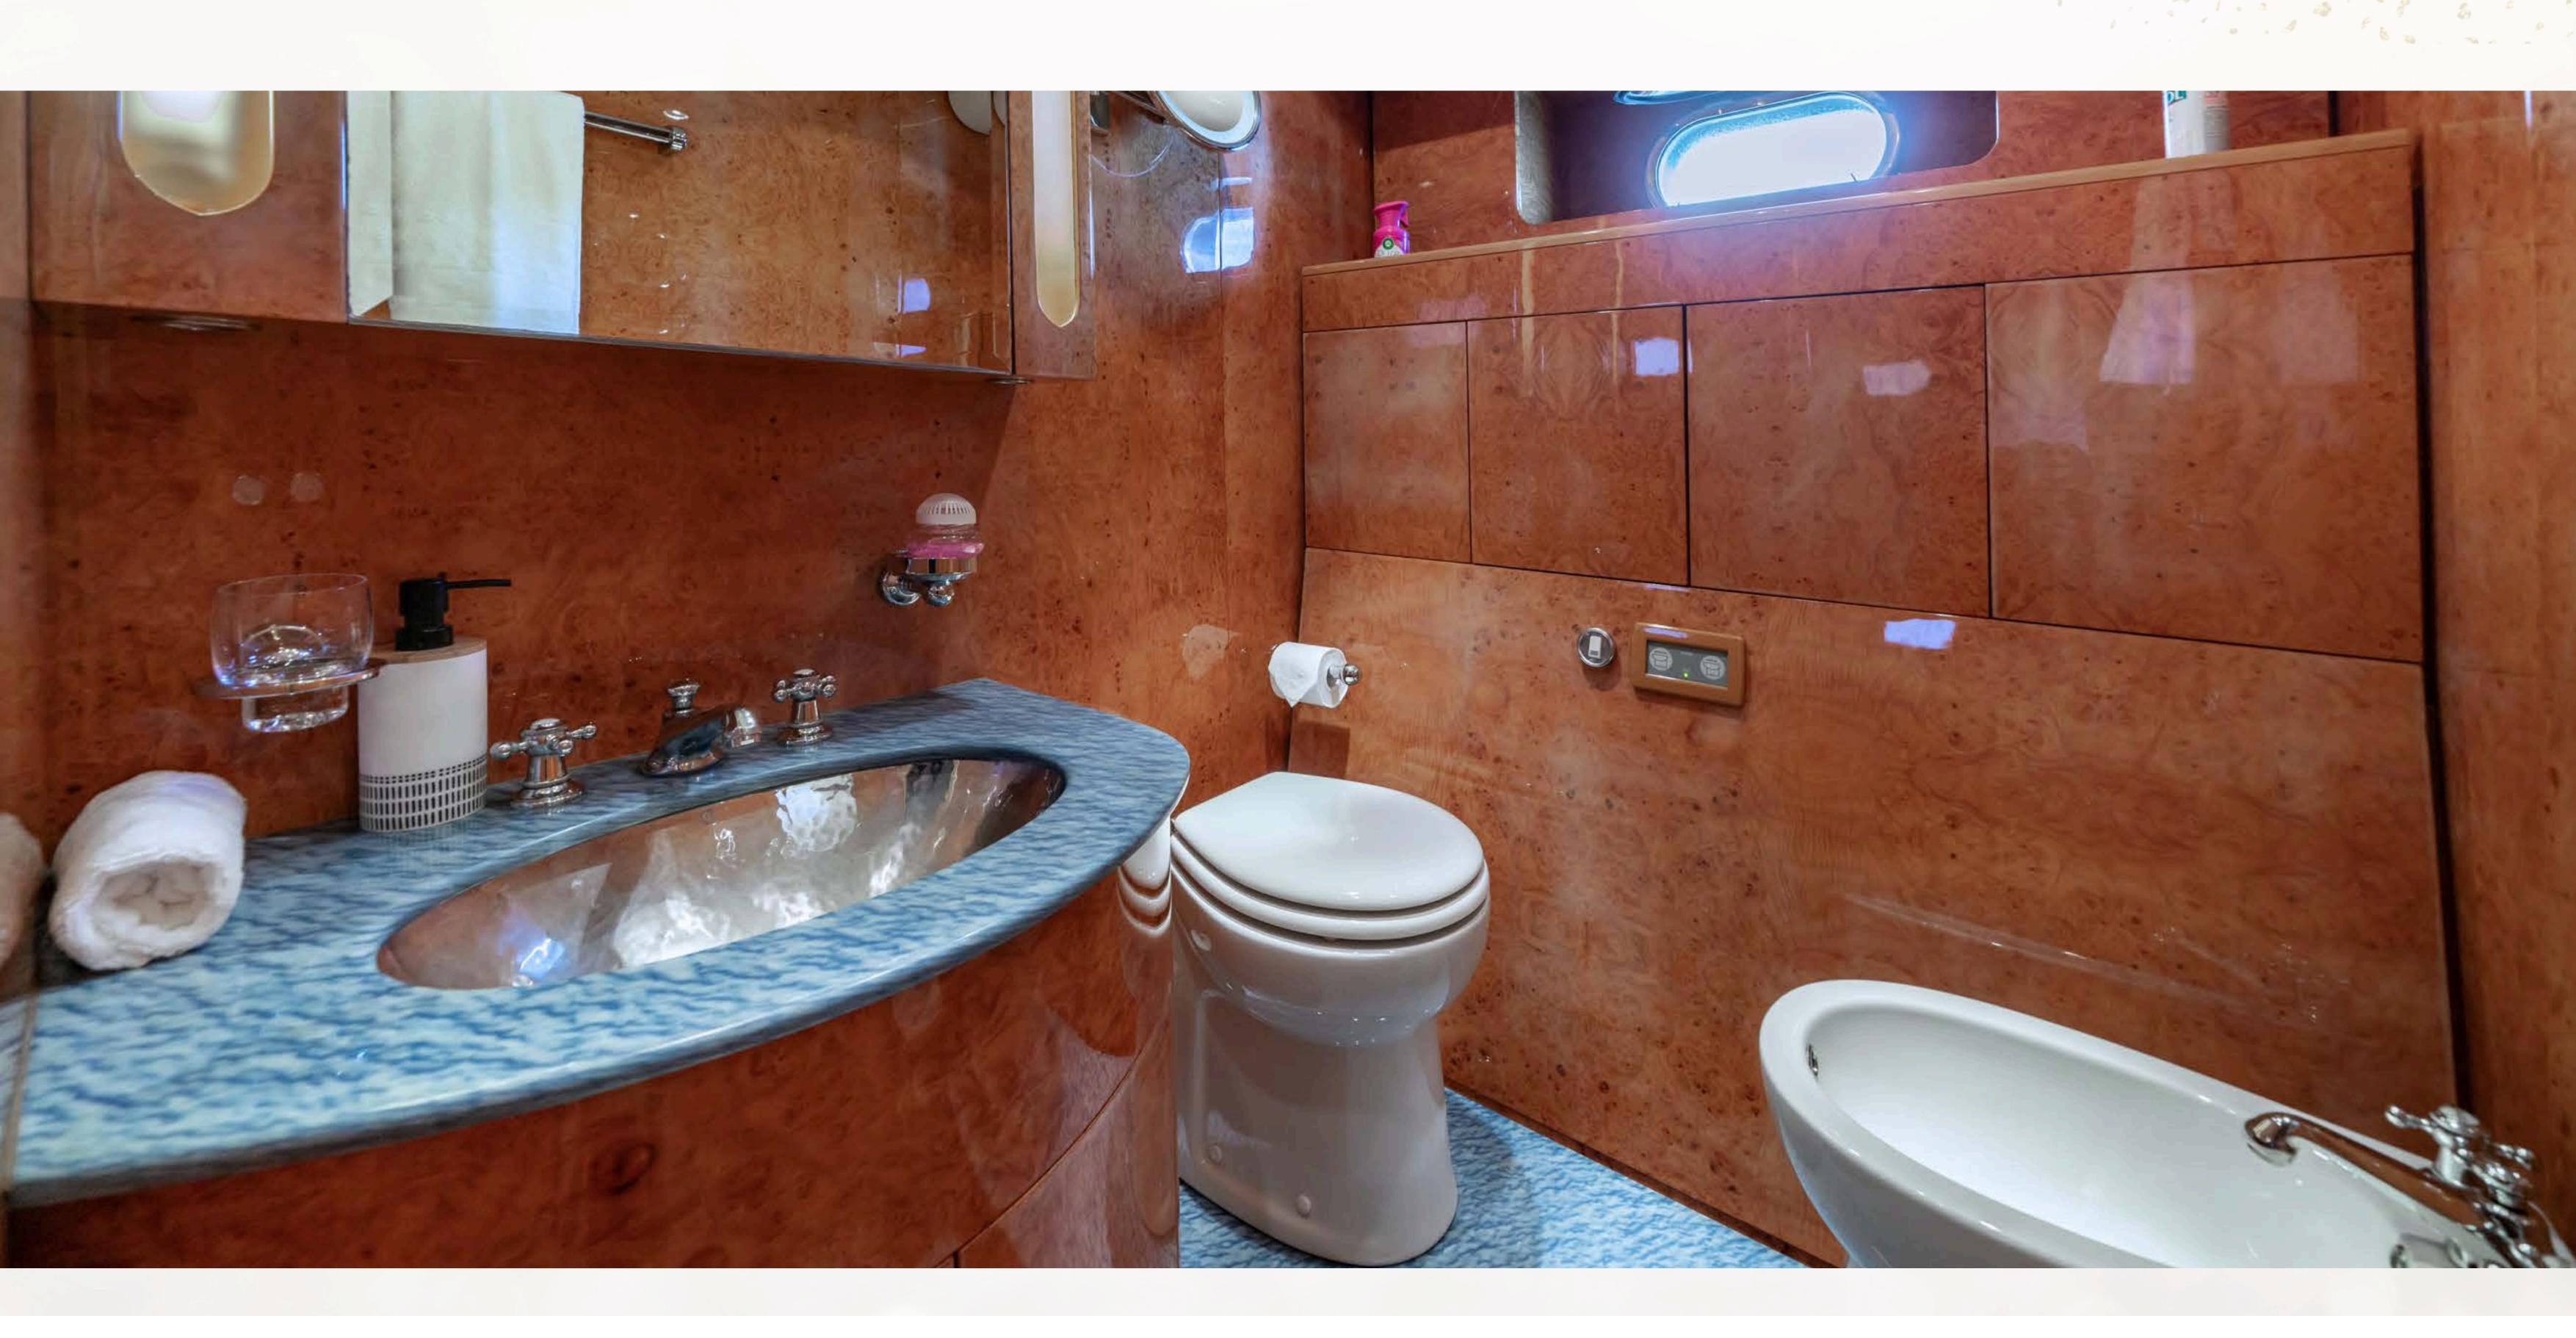

#### Cabin

3 cabins (2 double + 1 twin)

Full bedding set (bed and bath linens included)

Individual air conditioning units

Wardrobe and drawer storage

Private ensuite bathroom for each cabin

TV in master cabin