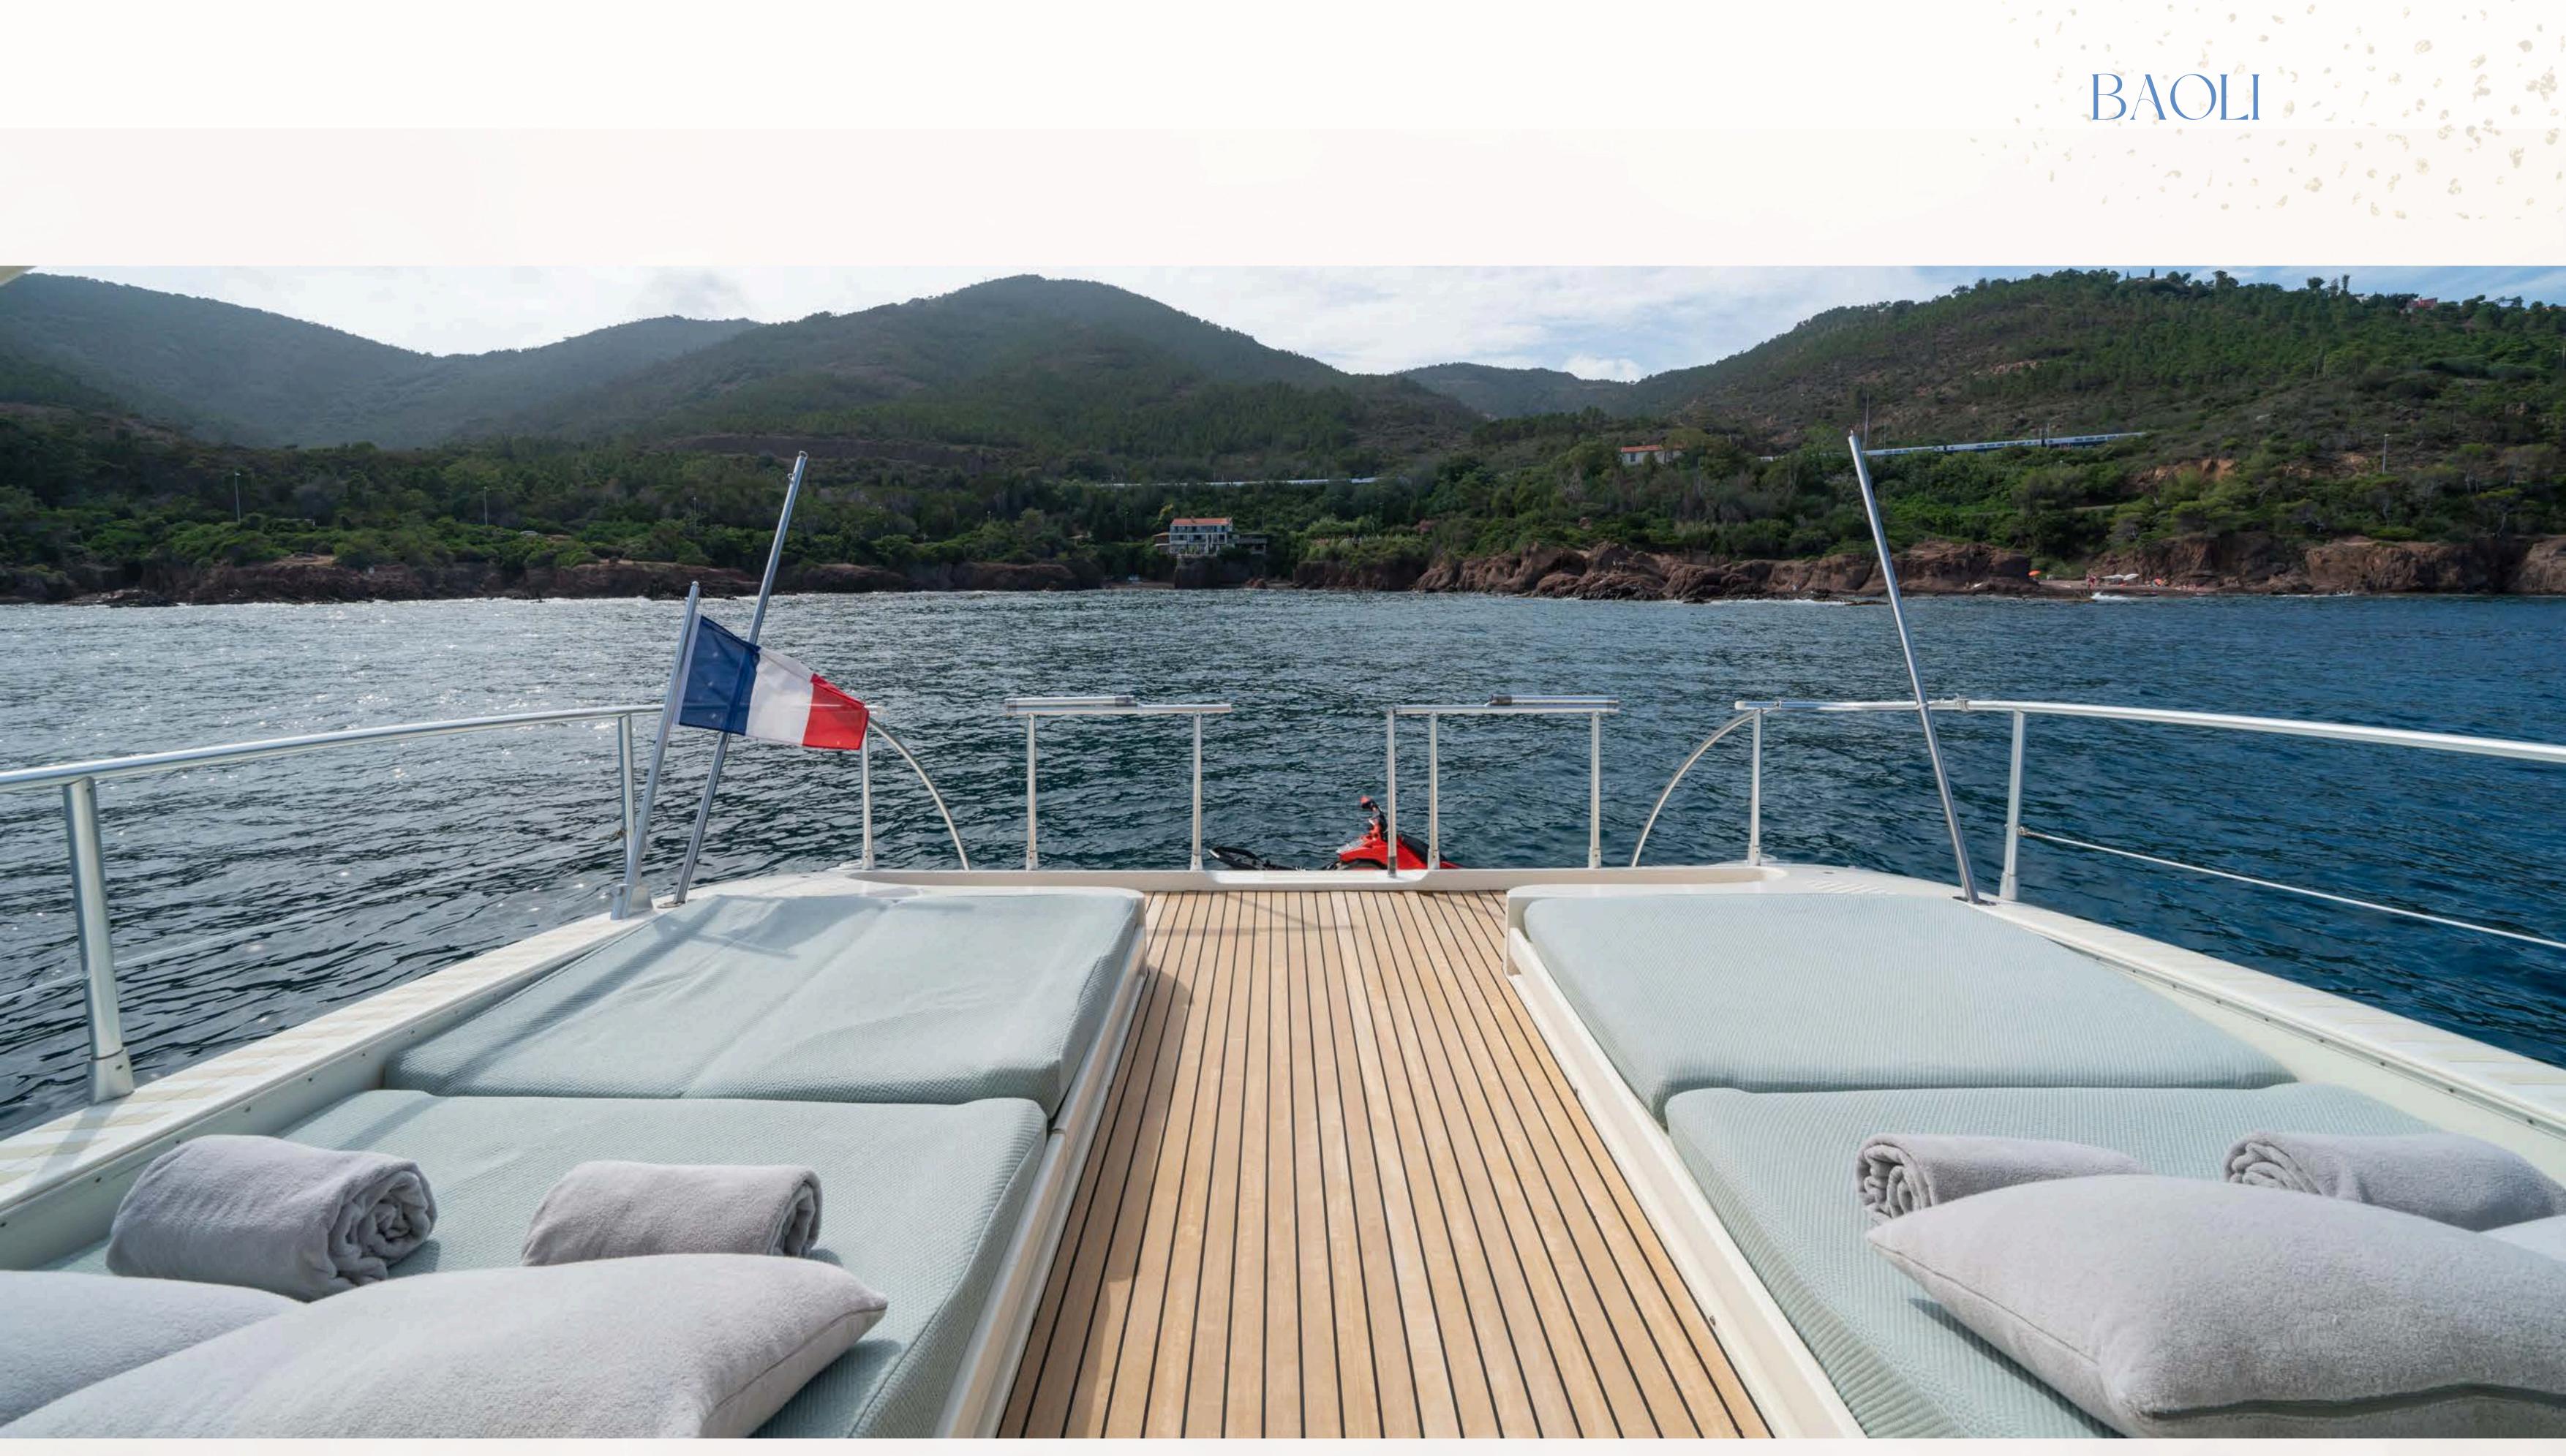

# Leopard 23 sport

Charter "Baoli" – Iconic style and comfort at sea

Step aboard Baoli, a stunning Leopard 23 Sport that perfectly blends Italian elegance, sporty design, and refined comfort.

Recently refitted in 2023, this 23-meter yacht offers the ideal setting for unforgettable days at sea along the French Riviera.

With spacious outdoor lounging areas, 3 fully equipped cabins with ensuite bathrooms, a bright and inviting saloon, and a professional crew on board, Baoli is the perfect choice for a luxury cruise with family or friends.

Its sleek lines, easy access swim platform, premium sound system, and smooth cruising performance promise a truly unique yachting experience.

#### **Exterior Equipment**

Fore and aft sunbathing areas

Aft bench with large dining table

Bimini top for shade

Swim platform with direct sea access

Deck shower

LED deck lighting

Swimming ladder

Spacious cockpit

JBL Bluetooth outdoor audio system

Teak flooring

Water toy garage