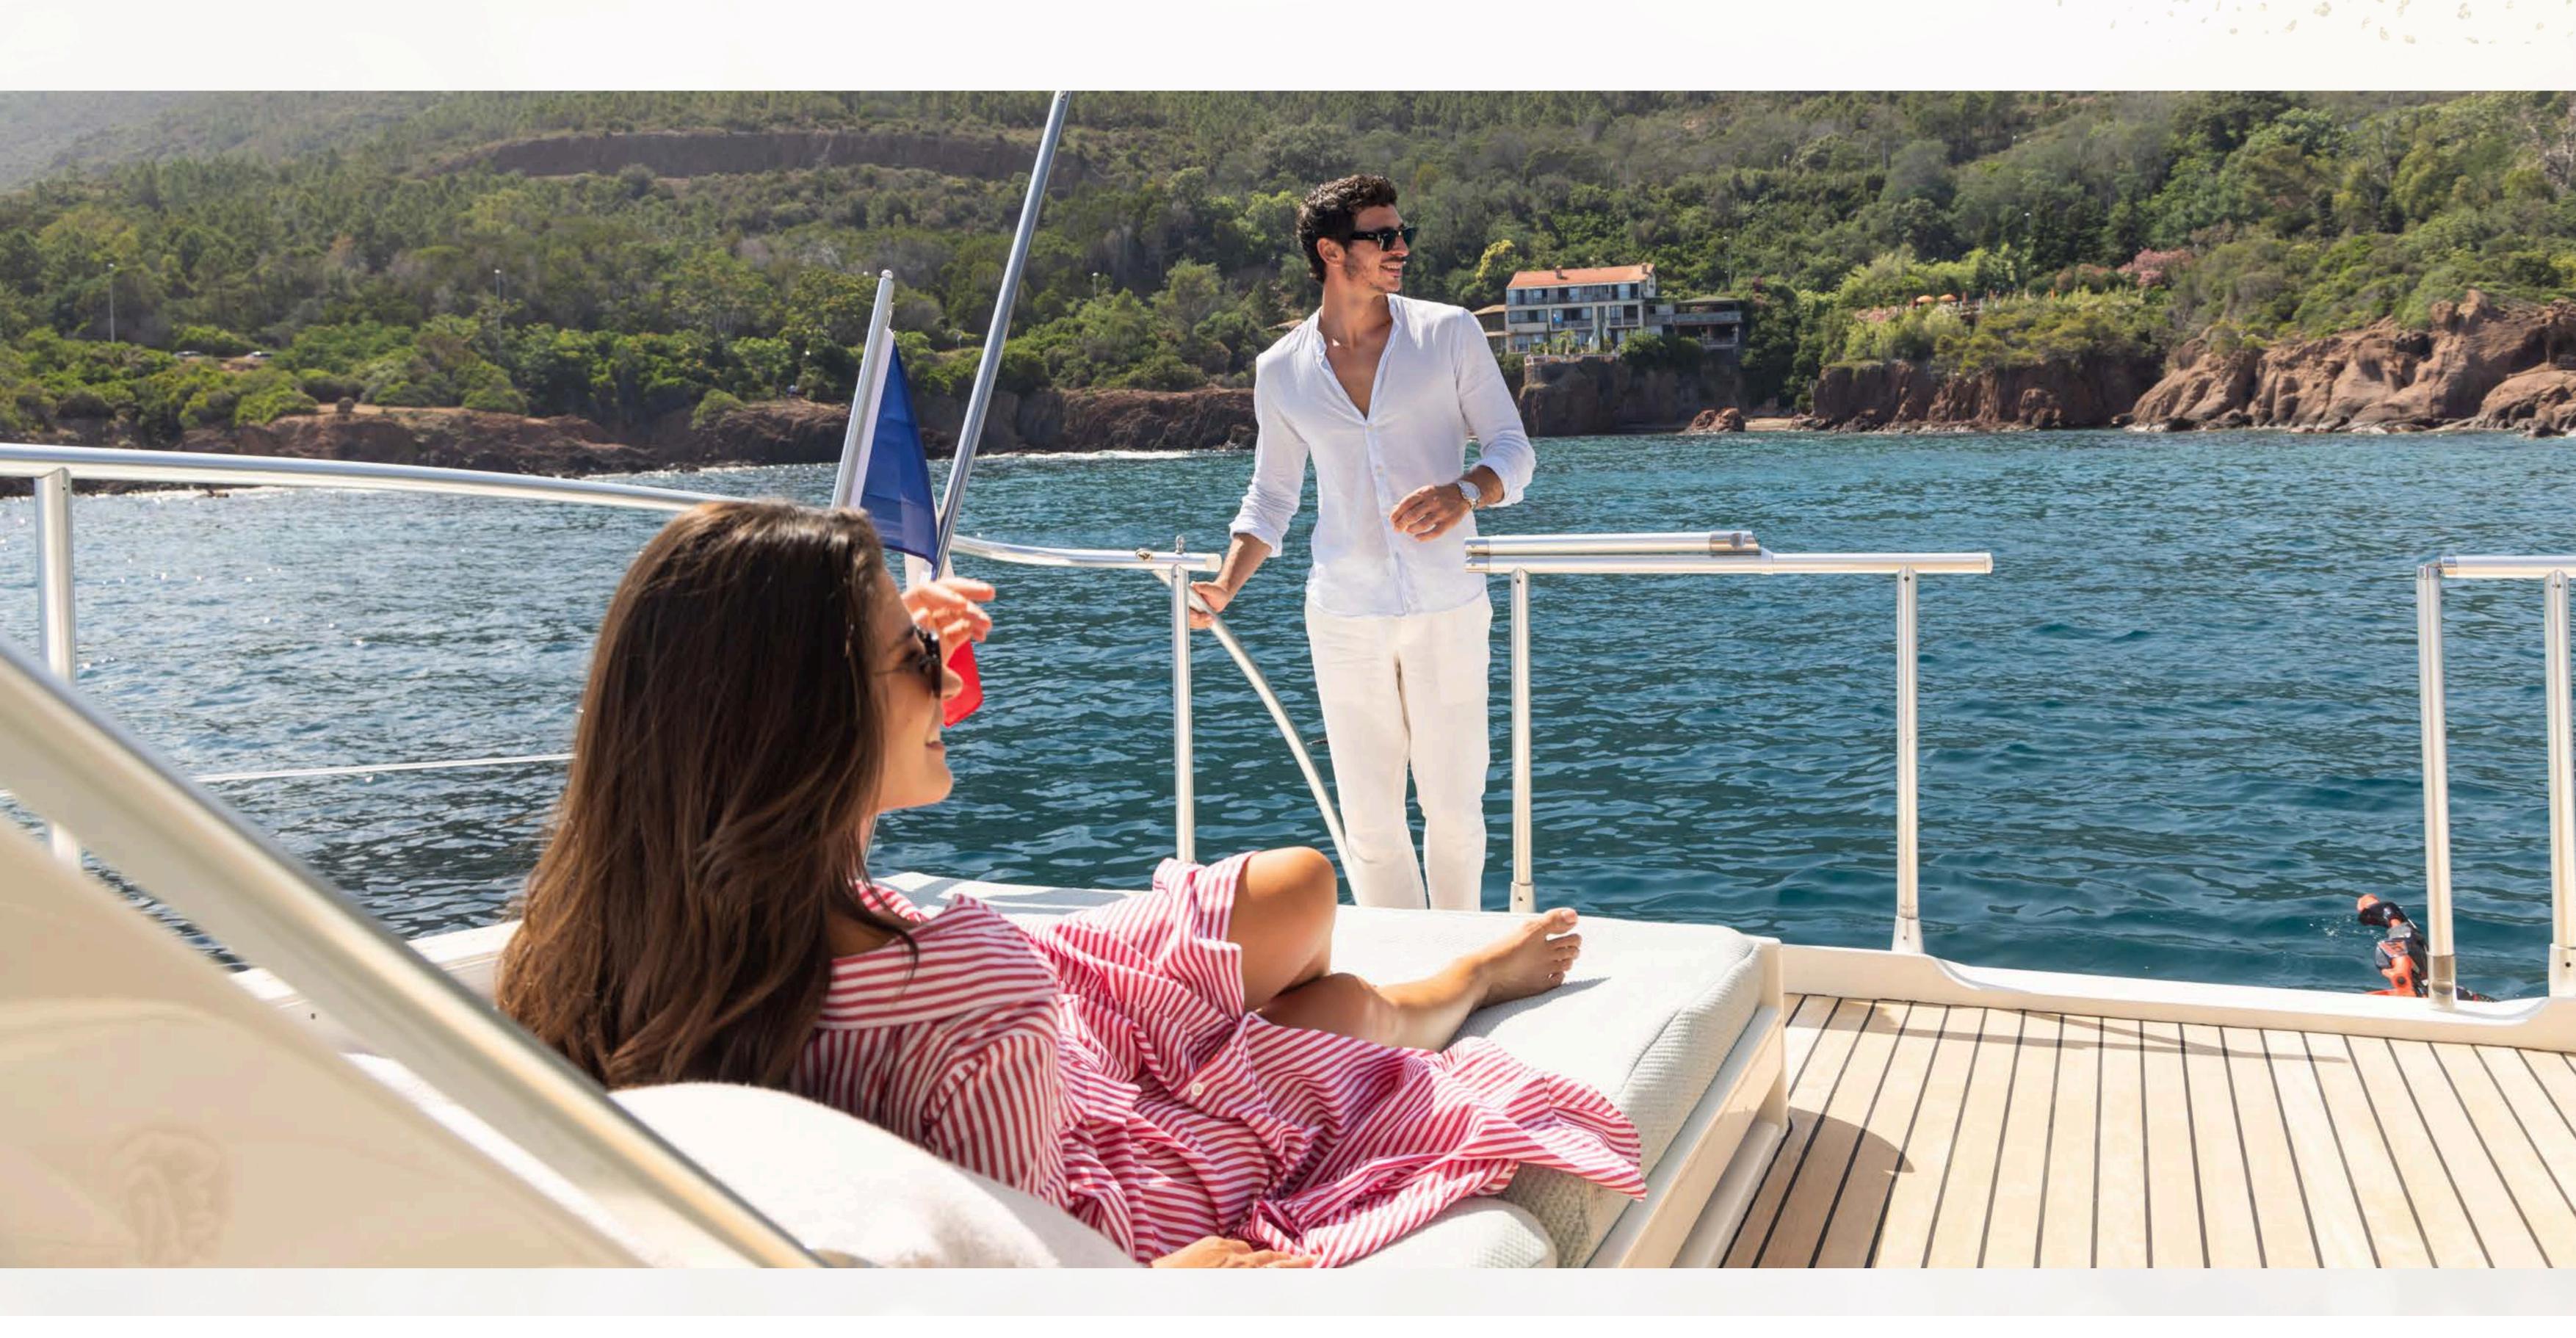

# Leopard 23 sport

Charter "Baoli" – Iconic style and comfort at sea

Step aboard Baoli, a stunning Leopard 23 Sport that perfectly blends Italian elegance, sporty design, and refined comfort.

Recently refitted in 2023, this 23-meter yacht offers the ideal setting for unforgettable days at sea along the French Riviera.

With spacious outdoor lounging areas, 3 fully equipped cabins with ensuite bathrooms, a bright and inviting saloon, and a professional crew on board, Baoli is the perfect choice for a luxury cruise with family or friends.

Its sleek lines, easy access swim platform, premium sound system, and smooth cruising performance promise a truly unique yachting experience.